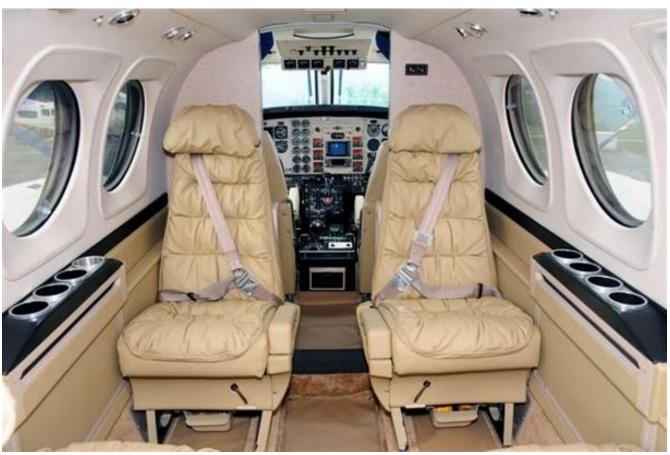

#### **INTERIOR: Original Interior 1997**

Cabin: Executive non-smoking configured. Pilot/Copilot under-seat map cases and two compartment chart cases. Forward and aft partitions with privacy doors. Forward LS Pyramid cabinet with heated liquid dispenser, ice chest drawer, three storage drawers, overboard drain and pull-out work surface. Four lateral tracking chairs in aft club. Mid cabin Pyramid Cabinet with three storage drawers. Dual executive tables with leather table top inserts and over-table reading lights. Aft LS narrow pyramid cabinet with storage and large ice chest drawers. Aft RS magazine rack. Aft aisle facing belted flushing potty seat. Aft baggage half partition.