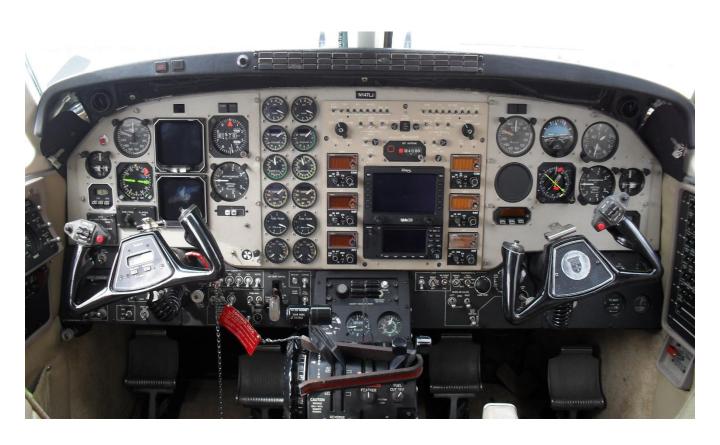

#### **AVIONICS:**

Autopilot: Collins APS-65H
 Flight Director: Collins EFIS-84
 HSI: Collins EFIS-84

Radar: Collins WXR-270 Color
 Long Range Navigation: Garmin GPS-400W

MFD: Avidyne

• Audio: Dual Collins DB-438

Comms: Collins VHF-22A w/CTL-22 Controls
 Navs: Collins VIR-32 w/CTL-32 Controls
 Transponders: Dual Collins TDR-94 w/CTL-92 Control

• RMI: Dual Collins RMI-30

ADF: Collins ADF-60A w/Single CTL-62 Control
 DME: Dual Collins DME-42 w/IND-42A Indicator

Compass System: Dual Collins MCS-65
 Radar Altimeter: Collins ALT-55B

Encoding Altimeters: #1 Collins ALT-80A #2 Collins ALT-80A

• CVR: Loral/Fairchild S100-80

Standby Power: Jet PS-835C Auxiliary Power Supply

• Altitude Alerter: Collins PRE-80C w/Pre-Select