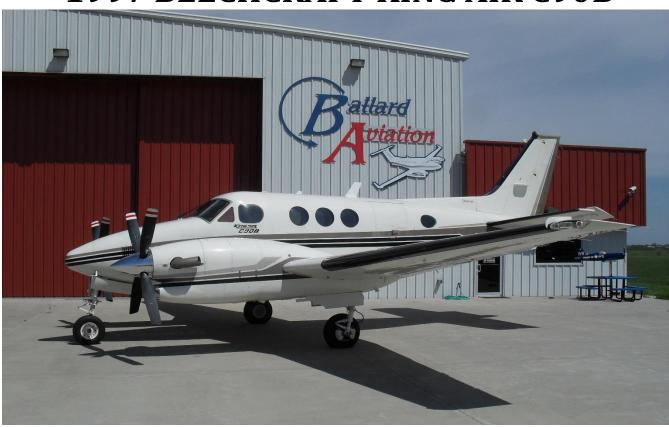

# 1997 BEECHCRAFT KING AIR C90B

SERIAL NUMBER: LJ-1476 N NUMBER: N147LJ

**AIRFRAME:** 

Total Time: 3210 Hours SNEW

Landings:

**ENGINES: PT6A-21's** 

Left Engine Serial Number: PCE-PE0064 Right Engine Serial Number: PCE-PE0067

**EXTERIOR: Original Paint 1997** 