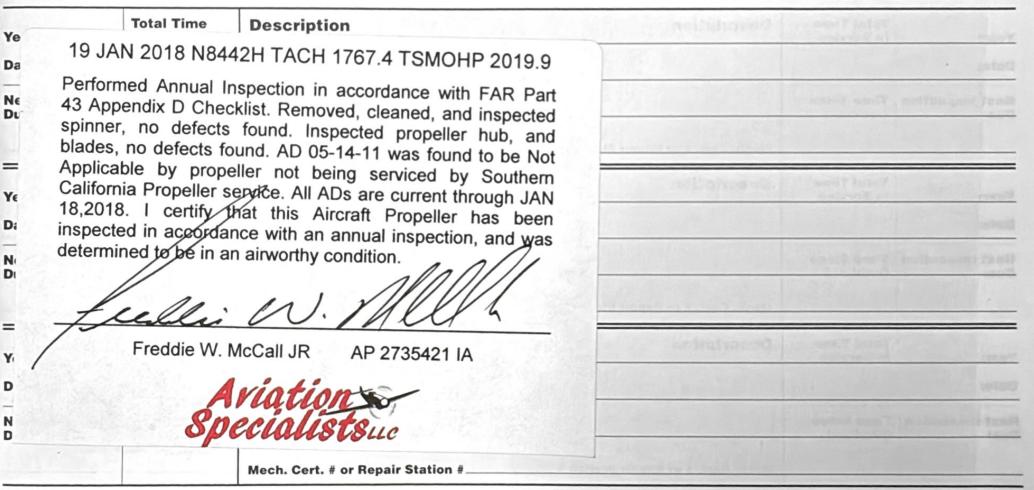

|
| Year:<br>Date:<br>Next<br>Due: | I certify this <u>PROPELLER</u> was inspected IAW a <u>100 HOUR / ANNUAL INSPECTION</u> as per FAR 43<br>and has been determined to be in airworthy condition in regards to the work performed.<br>Pertinent details of this maintenance action can be found under <u>W/O 34416-1</u> . |
|                                | Brendan Doherty<br>3584465 A&P/IA                                                                                                                                                                                                                                                       |

## HUB & BLADE INSPECTIONS, REPAIRS AND ALTERATIONS



| Yean<br>Date<br>Next<br>Due:<br>Year:<br>Date:<br>Next<br>Due: | Tail#: N8442HMake: PiperModel: FRemoved spinner and performed a 10P/N (761-721) dated Oct, 31 2019. arRemoved prop and installed AlternationDescription of the set of the s | A-32-301 S/N: 32-8106098<br>Ohrs propeller inspection referencing Piper MM<br>d the scope and details of Far 43 Appendix D.<br>r belt P/N 37A19773-376 and tensioned.<br>P/N A1633-11, torqued prop bolts to 55 ft/lb<br>I AD search. Reinstalled spinner. Run up and |
|----------------------------------------------------------------|-----------------------------------------------------------------------------------------------------------------------------------------------------------------------------------------------------------------------------------