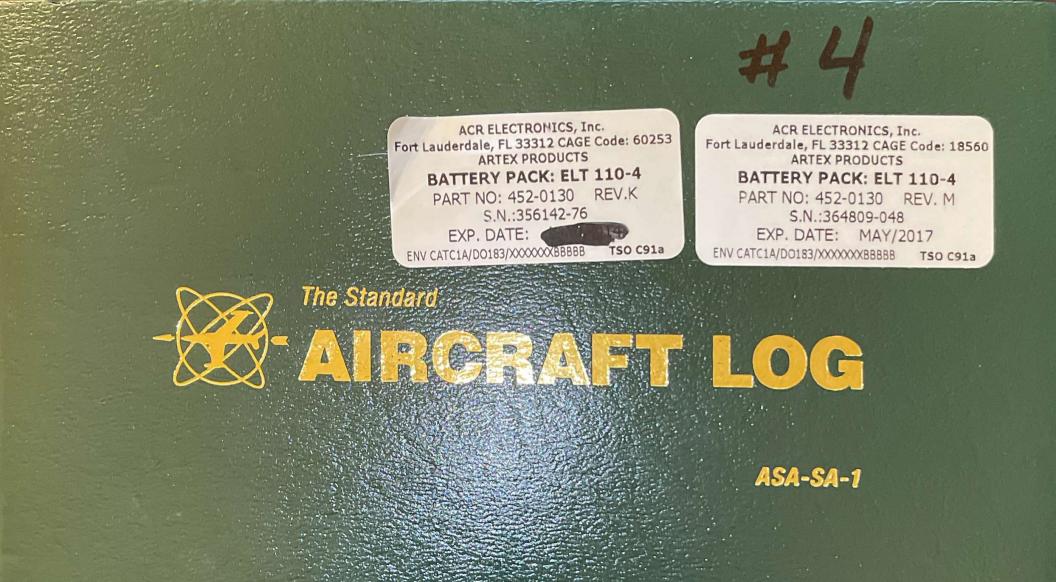

### ODESSA, TEXAS 79765

14 January 2015 N375MK CESSNA 210D SN: 21058252 TACH TIME: 163.6 ATT:5703.16 Inspected airframe per printed checklist. Performed gear retraction test and verified proper operation of emergency gear extension system. Serviced hydraulic system with Mil-H-5606. Inspect, clean, and service battery and connection. Inspect, clean, and serviced brake system, repack wheel bearings all three gear. Installed new ELT battery pack, PN:452-0130 and verified proper operation per FAR91-207d. <u>ELT BATTERY DUE MAY 2017</u>. AD71-24-04 PCW flexible engine hoses, TSO-C33A Type C hoses installed, AD no longer recurs. C/W AD72-03-03R3, flap jackscrew, next due at ATT 5727.6. AD72-07-09, PCW, vertical stabilizer attachments next due ATT 6074.8. AD 76-14-07R2, PCW, gear saddles, AD no longer recurs. AD84-10-01R1, Fuel cells and quick drains, verified placards installed and no water in system, due each 12 months. AD86-19-11, PCW, AFM fuel drain instructions, due first flight of the day. Research and verified all recurring ADs are complied with all others verified through bi-week report 2015-01. I certify that this airframe has been inspected in accordance with 100 inspection and was determined to be in airworthy condition. The airframe is approved for return to service for work preformed.

SAM THIELE A&P/IA3509258

WEST TEXAS AERO 7000 ANDREWS HWY ODESSA TX 79765 SEPTEMBER 06, 2016 N375MK CESSNA 210D S/N: 21058252 TACH: 193.5 ATT: 5733.06 REMOVED MASTER SWITCH AND INSTALLED SPLIT SWITCH PN: S1994-1-1. REMOVED AND REPLACED REGULATOR WITH NEW PN: R1224 SN: H-Q041320. CONDUCTED ENGINE RUN AND OPS CHECKS GOOD. THIS AIRFRAME IS APPROVED FOR RETURN TO SERVICE FOR WORK PERFORMED.