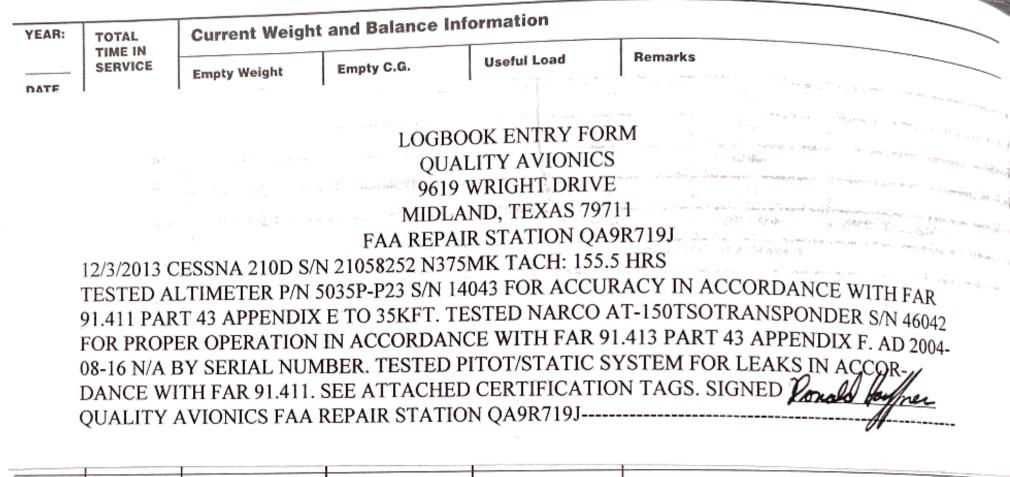

| YEAR:     | TOTAL<br>TIME IN           | Current Weigh  | nt and Balance                        | Information             |                                                                                                                                                                                                                                                                                                                                                         |  |
|-----------|----------------------------|----------------|---------------------------------------|-------------------------|---------------------------------------------------------------------------------------------------------------------------------------------------------------------------------------------------------------------------------------------------------------------------------------------------------------------------------------------------------|--|
|           | SERVICE                    | Empty Weight   | Empty C.G.                            | Useful Load             | Remarks                                                                                                                                                                                                                                                                                                                                                 |  |
| DATE      | Constant Constant Constant |                | e is write a constant                 | ware 1 is a strategy of |                                                                                                                                                                                                                                                                                                                                                         |  |
|           |                            |                |                                       |                         |                                                                                                                                                                                                                                                                                                                                                         |  |
|           | WEST TEX                   | AS AERO 7000 A | NDREWS HWY                            | DESSA TX 79765          |                                                                                                                                                                                                                                                                                                                                                         |  |
|           |                            |                |                                       | TACH: 154.9 AFT         |                                                                                                                                                                                                                                                                                                                                                         |  |
|           | AIRFRAM                    | *              | 257                                   |                         |                                                                                                                                                                                                                                                                                                                                                         |  |
| · · · · · |                            |                |                                       |                         | RANT INSPECTION. CHECK COMPLIANCE                                                                                                                                                                                                                                                                                                                       |  |
|           |                            |                |                                       |                         | SPRING BY VISUAL INSPECTION. C/W AD                                                                                                                                                                                                                                                                                                                     |  |
|           |                            |                | 7                                     |                         | SUAL INSPECTION AND MEASUREMENT                                                                                                                                                                                                                                                                                                                         |  |
|           |                            |                |                                       |                         | ED NOSE TIRE AND TUBE WITH NEW.                                                                                                                                                                                                                                                                                                                         |  |
|           | REMOVD                     | AND REPLACED   | ALL MAIN WHE                          | EL BEARINGS WI          | TH NEW. REMOVED AND REPLACED                                                                                                                                                                                                                                                                                                                            |  |
|           | LANDING                    | LIGHT AND TAX  | LIGHT WITH N                          | EW. REMOVED             | AND REPLACED BOTH AIRFILTERS WITH                                                                                                                                                                                                                                                                                                                       |  |
|           | NEW. I CE                  | RTIFY THAT TH  | IS AIRFRAME H                         | AS BEEN INSPECT         | TED IAW A ANNUAL INSPECTION AND                                                                                                                                                                                                                                                                                                                         |  |
|           | FOUND TO                   | BE AIRWORTH    | Y. ALL AD'S C/V                       | W AND WORK DO           | NE IAW APPROVED DATA ON FILE WITH                                                                                                                                                                                                                                                                                                                       |  |
|           | WEST TEX                   | AS AERO. THIS  | AIRFRAME IS A                         | PPROVED FOR RE          | ETURN TO SERVICE FOR THE WORK                                                                                                                                                                                                                                                                                                                           |  |
|           | PERFORM                    | ED.            | · · · · · · · · · · · · · · · · · · · |                         | α τη αναστική τη προσπολογή του ματοπορού του του ματοπορού του του του ματοπορού του του του του του του του τ<br>Το προσπολογία του προσπολογία του προσπολογία του προσπολογία του προσπολογία του προσπολογία του προσπολογία τ<br>Το προσπολογία του προσπολογία του προσπολογία του προσπολογία του προσπολογία του προσπολογία του προσπολογία τ |  |
| _         | DGLADST                    | ONE AP46787787 | 2IA                                   |                         |                                                                                                                                                                                                                                                                                                                                                         |  |
|           |                            |                |                                       |                         |                                                                                                                                                                                                                                                                                                                                                         |  |
|           |                            |                |                                       |                         |                                                                                                                                                                                                                                                                                                                                                         |  |