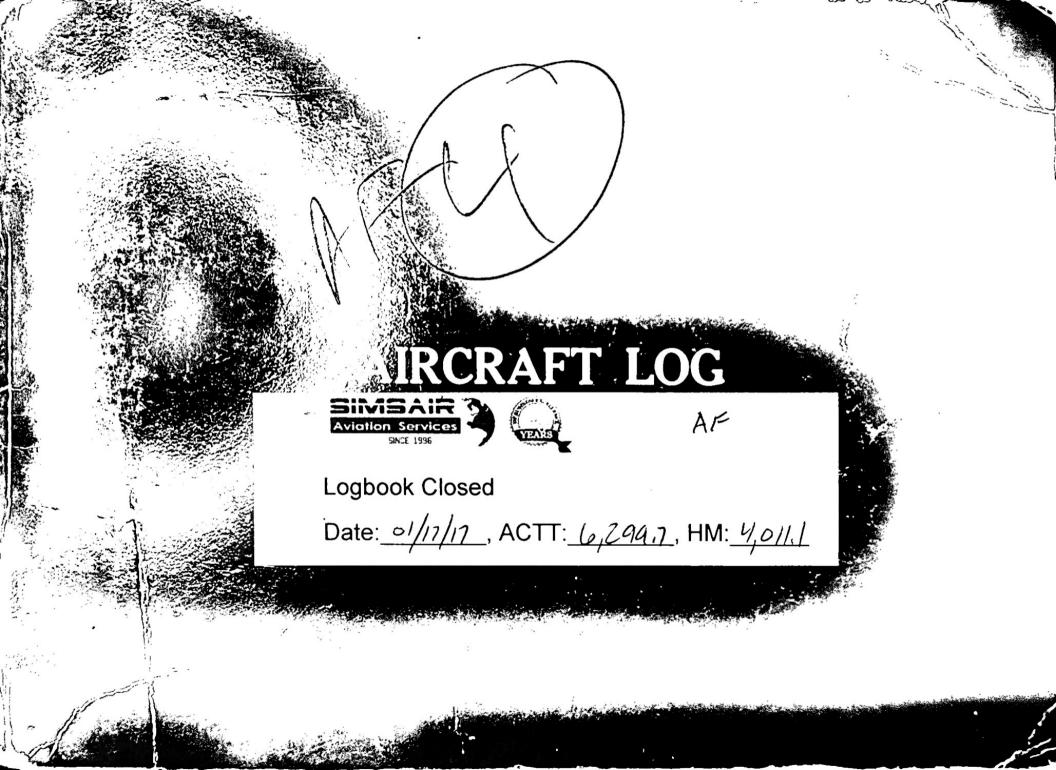

# Airframe Logbook #4 of 6 1994 - 2001

MSN: 421B-0852

Prepared by the worldwide aviation specialists at RidgeAire, Inc.