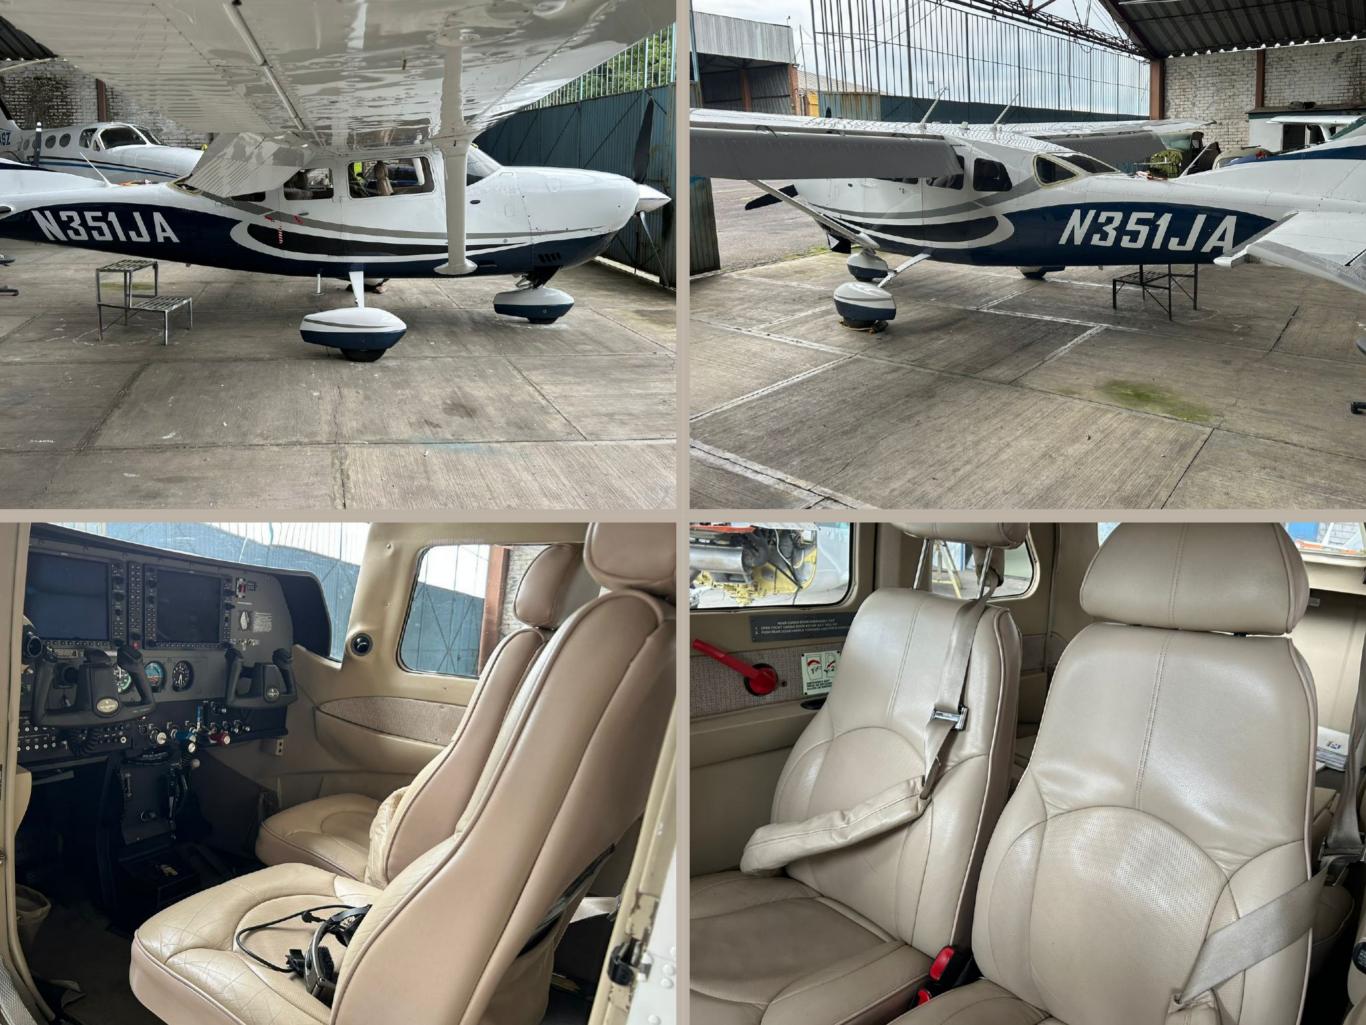

## 2008 CESSNA T206H

SERIAL NUMBER: T20608820

| AIRFRAME      |                                                              |
|---------------|--------------------------------------------------------------|
| Registration  | N351JA                                                       |
| Total Time    | 1,339.4 hours                                                |
| Useful Load   | 1,339.55 lbs                                                 |
| Notes         | No known damage history; International operations:<br>Mexico |
| ENGINE        |                                                              |
| Model         | Lycoming TIO-540-AJ1                                         |
| Horsepower    | 310 hp                                                       |
| тво           | 2,000 hours                                                  |
| Serial Number | L-12916-61E                                                  |
| Total Time    | 1,339.4 hours                                                |
| PROP          |                                                              |
| Model         | McCauley D3D36C Series                                       |
| Blades        | 3                                                            |
| Serial Number | 80009                                                        |
| Total Time    | 1,339.4 hours                                                |

#### 2008 CESSNA T206H Serial Number: T20608820

| INTERIOR         |                                                                                            |
|------------------|--------------------------------------------------------------------------------------------|
| Configuration    | Passenger                                                                                  |
| Seating          | 6-place Pebble Leather interior with faun beige carpet and trim, charcoal instrument panel |
|                  |                                                                                            |
| EXTERIOR         |                                                                                            |
| Primary Color    | Matterhorn White                                                                           |
| Secondary Colors | Skyline Cohen Grey Pearl                                                                   |
|                  | Phantom Grey Pearl Metallic                                                                |
|                  | Pearl Blue Metallic                                                                        |