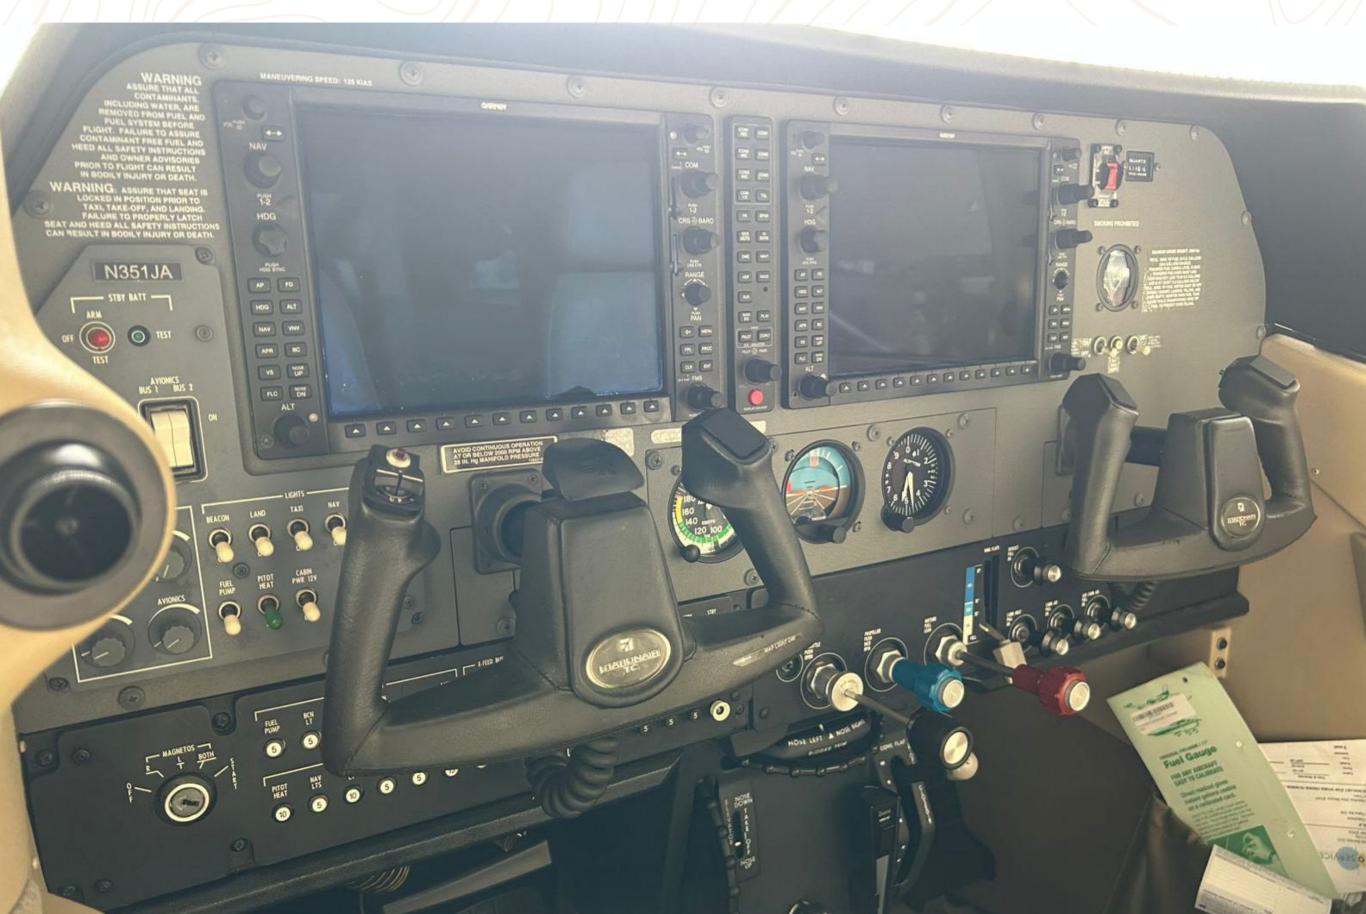

#### 2008 CESSNA T206H Serial Number: T20608820

| AVIONICS                  |                          |
|---------------------------|--------------------------|
| Garmin G1000 Suite        |                          |
| Audio Panel               | Garmin GMA 1360          |
| Transponder               | Garmin GTX-345R          |
| AHRS w/ Air Data          | GSU 75                   |
| Magnometer                | GMU 44                   |
| Cockpit Connectivity      | Garmin Flight Stream 510 |
| Autopilot                 | Garmin GFC 700           |
| ELT                       | Artex 1000               |
| Synthetic Vision          | Garmin STV               |
| TAWS                      | Garmin GTS 800           |
| XM Aviation Weather/Radio | Garmin GDL 69A           |
|                           | Data Link                |
|                           | Jeppesen Chartview       |