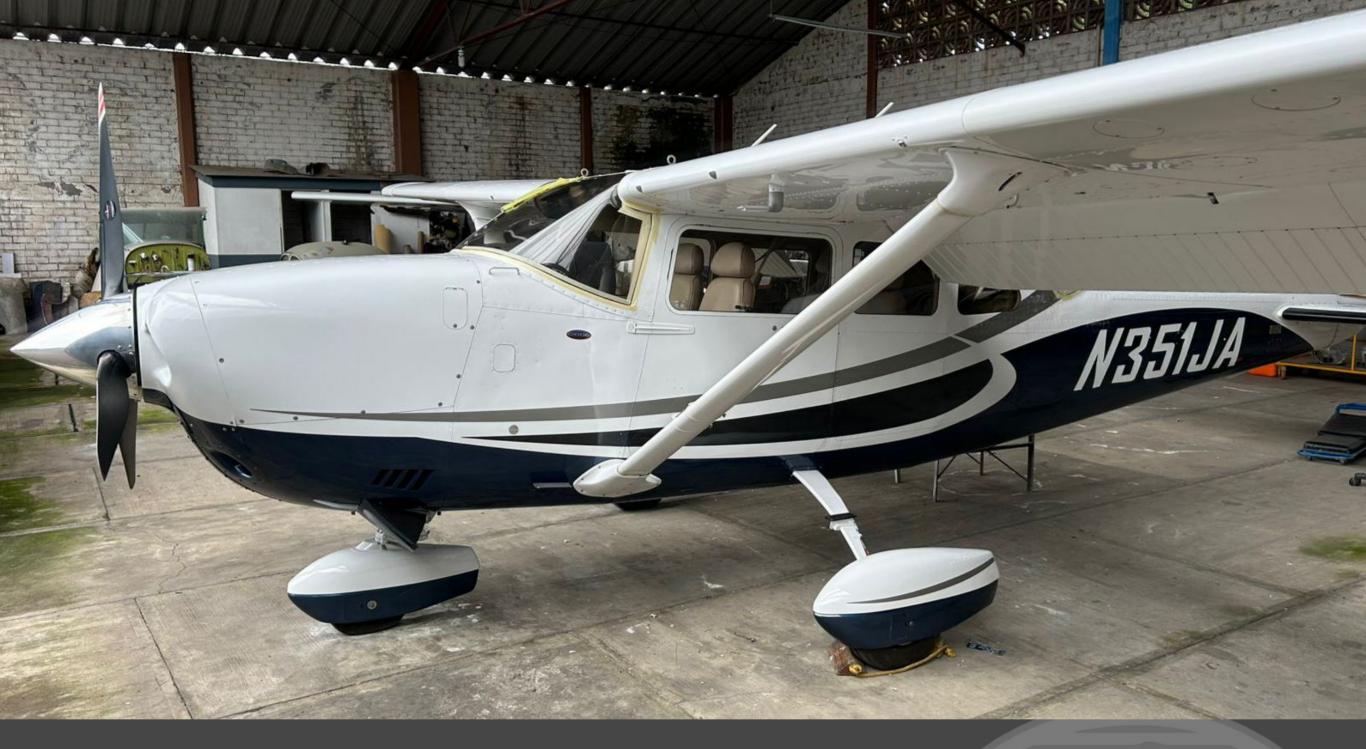

## 2008 CESSNA T206H

SERIAL NUMBER: T20608820

| AIRFRAME      |                                                              |
|---------------|--------------------------------------------------------------|
| Registration  | N351JA                                                       |
| Total Time    | 1,339.4 hours                                                |
| Useful Load   | 1,339.55 lbs                                                 |
| Notes         | No known damage history; International operations:<br>Mexico |
| ENGINE        |                                                              |
| Model         | Lycoming TIO-540-AJ1                                         |
| Horsepower    | 310 hp                                                       |
| тво           | 2,000 hours                                                  |
| Serial Number | L-12916-61E                                                  |
| Total Time    | 1,339.4 hours                                                |
| PROP          |                                                              |
| Model         | McCauley D3D36C Series                                       |
| Blades        | 3                                                            |
| Serial Number | 80009                                                        |
| Total Time    | 1,339.4 hours                                                |

#### 2008 CESSNA T206H Serial Number: T20608820

| MAINTENANCE                     |                                               |  |
|---------------------------------|-----------------------------------------------|--|
| Annual Inspection               | Completed September 2023 by McCreery Aviation |  |
|                                 |                                               |  |
| ADDITIONAL EQUIPMENT            |                                               |  |
| Whelen LED Landing & Taxi light | Pulselite                                     |  |
| Flint Aero Tip Fuel Tanks STC   | Wipline Wing-Tip Extensions                   |  |
| Wipline Co-Pilot Door           | Wipline 3450 Amphibious Float Kit             |  |
| Lake & Air Gear Advisory System | 92 gallon fuel capacity                       |  |
|                                 |                                               |  |

#### 2008 CESSNA T206H Serial Number: T20608820

| INTERIOR         |                                                                                            |
|------------------|--------------------------------------------------------------------------------------------|
| Configuration    | Passenger                                                                                  |
| Seating          | 6-place Pebble Leather interior with faun beige carpet and trim, charcoal instrument panel |
|                  |                                                                                            |
| EXTERIOR         |                                                                                            |
| Primary Color    | Matterhorn White                                                                           |
| Secondary Colors | Skyline Cohen Grey Pearl                                                                   |
|                  | Phantom Grey Pearl Metallic                                                                |
|                  | Pearl Blue Metallic                                                                        |