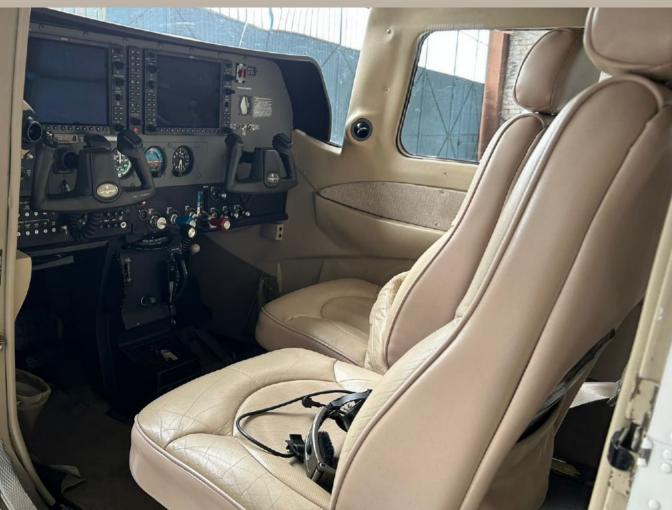

## 2008 CESSNA T206H SERIAL NUMBER: T20608820

| INTERIOR         |                                                                                            |
|------------------|--------------------------------------------------------------------------------------------|
| Configuration    | Passenger                                                                                  |
| Seating          | 6-place Pebble Leather interior with Faun Beige carpet and trim, Charcoal instrument panel |
|                  |                                                                                            |
| EXTERIOR         |                                                                                            |
| Primary Color    | Matterhorn White                                                                           |
| Secondary Colors | Skyline Cohen Grey Pearl                                                                   |
|                  | Phantom Grey Pearl Metallic                                                                |
|                  | Pearl Blue Metallic                                                                        |