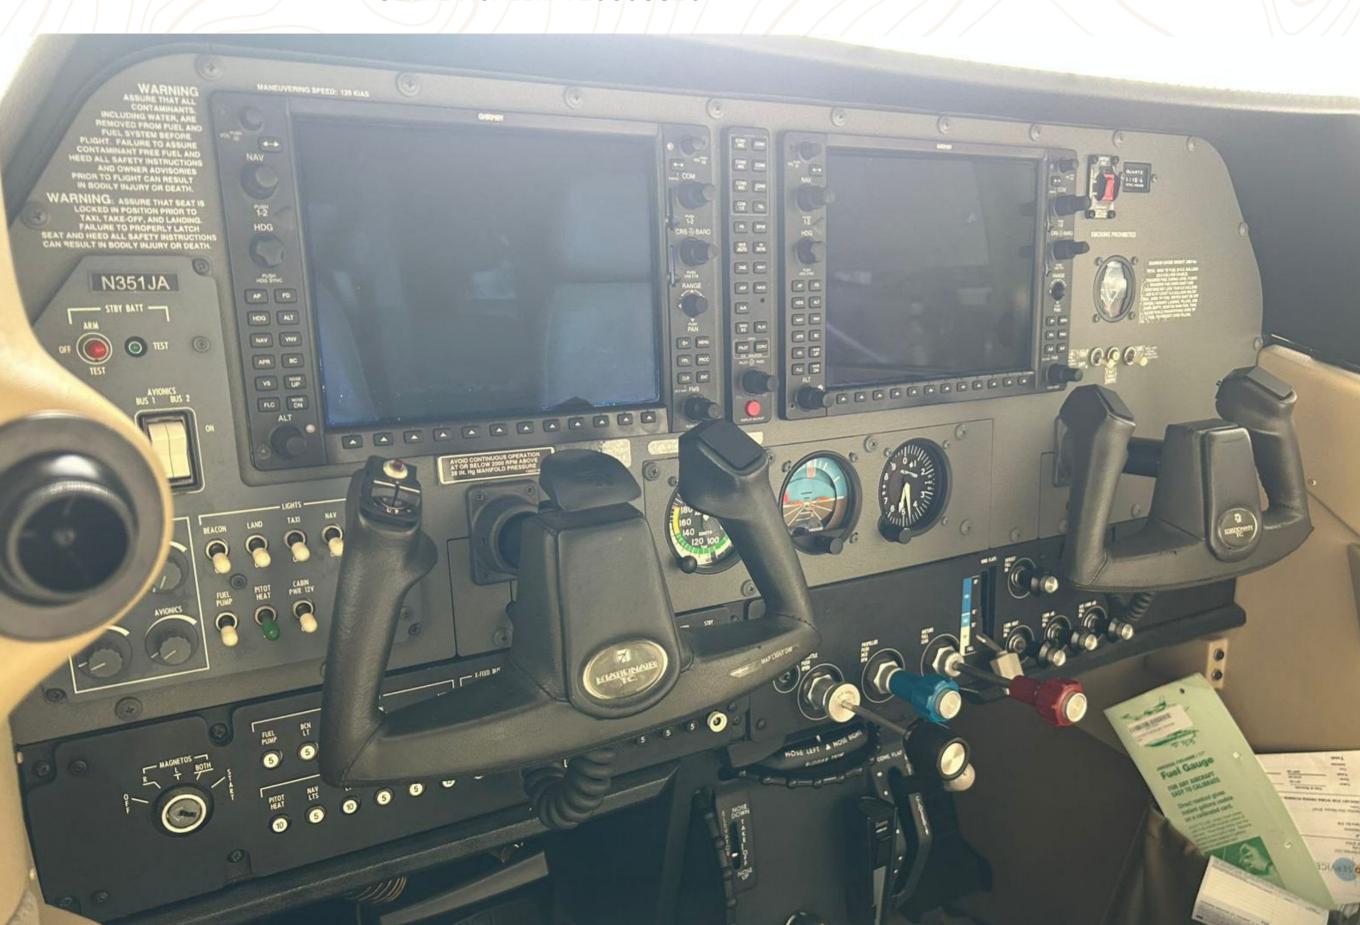

# 2008 CESSNA T206H SERIAL NUMBER: T20608820

| AVIONICS                  |                          |  |
|---------------------------|--------------------------|--|
| Garmin G1000 Suite        |                          |  |
| Audio Panel               | Garmin GMA 1360          |  |
| Transponder               | Garmin GTX 345R          |  |
| AHRS w/ Air Data          | Garmin GSU 75            |  |
| Magnometer                | Garmin GMU 44            |  |
| Cockpit Connectivity      | Garmin Flight Stream 510 |  |
| Autopilot                 | Garmin GFC 700           |  |
| ELT                       | Artex 1000               |  |
| Synthetic Vision          | Garmin STV               |  |
| TAWS                      | Garmin GTS 800           |  |
| XM Aviation Weather/Radio | Garmin GDL 69A           |  |
|                           | Data Link                |  |
|                           | Jeppesen Chartview       |  |