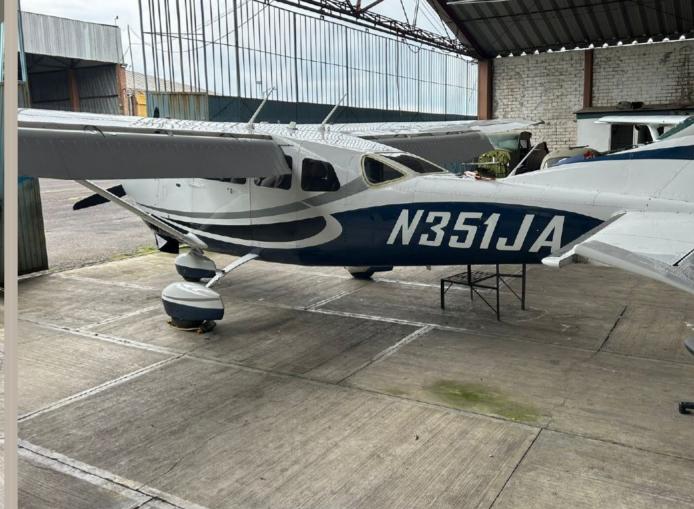

# 2008 CESSNA T206H SERIAL NUMBER: T20608820

| MAINTENANCE                     |                                               |  |
|---------------------------------|-----------------------------------------------|--|
| Annual Inspection               | Completed September 2023 by McCreery Aviation |  |
|                                 |                                               |  |
| ADDITIONAL EQUIPMENT            |                                               |  |
| Whelen LED Landing & Taxi light | Pulselite                                     |  |
| Flint Aero Tip Fuel Tanks STC   | Wipline Wing-Tip Extensions                   |  |
| Wipline Co-Pilot Door           | Wipline 3450 Amphibious Float Kit             |  |
| Lake & Air Gear Advisory System | 92 gallon fuel capacity                       |  |
|                                 |                                               |  |

## 2008 CESSNA T206H SERIAL NUMBER: T20608820

| INTERIOR         |                                                                                            |
|------------------|--------------------------------------------------------------------------------------------|
| Configuration    | Passenger                                                                                  |
| Seating          | 6-place Pebble Leather interior with Faun Beige carpet and trim, Charcoal instrument panel |
|                  |                                                                                            |
| EXTERIOR         |                                                                                            |
| Primary Color    | Matterhorn White                                                                           |
| Secondary Colors | Skyline Cohen Grey Pearl                                                                   |
|                  | Phantom Grey Pearl Metallic                                                                |
|                  | Pearl Blue Metallic                                                                        |