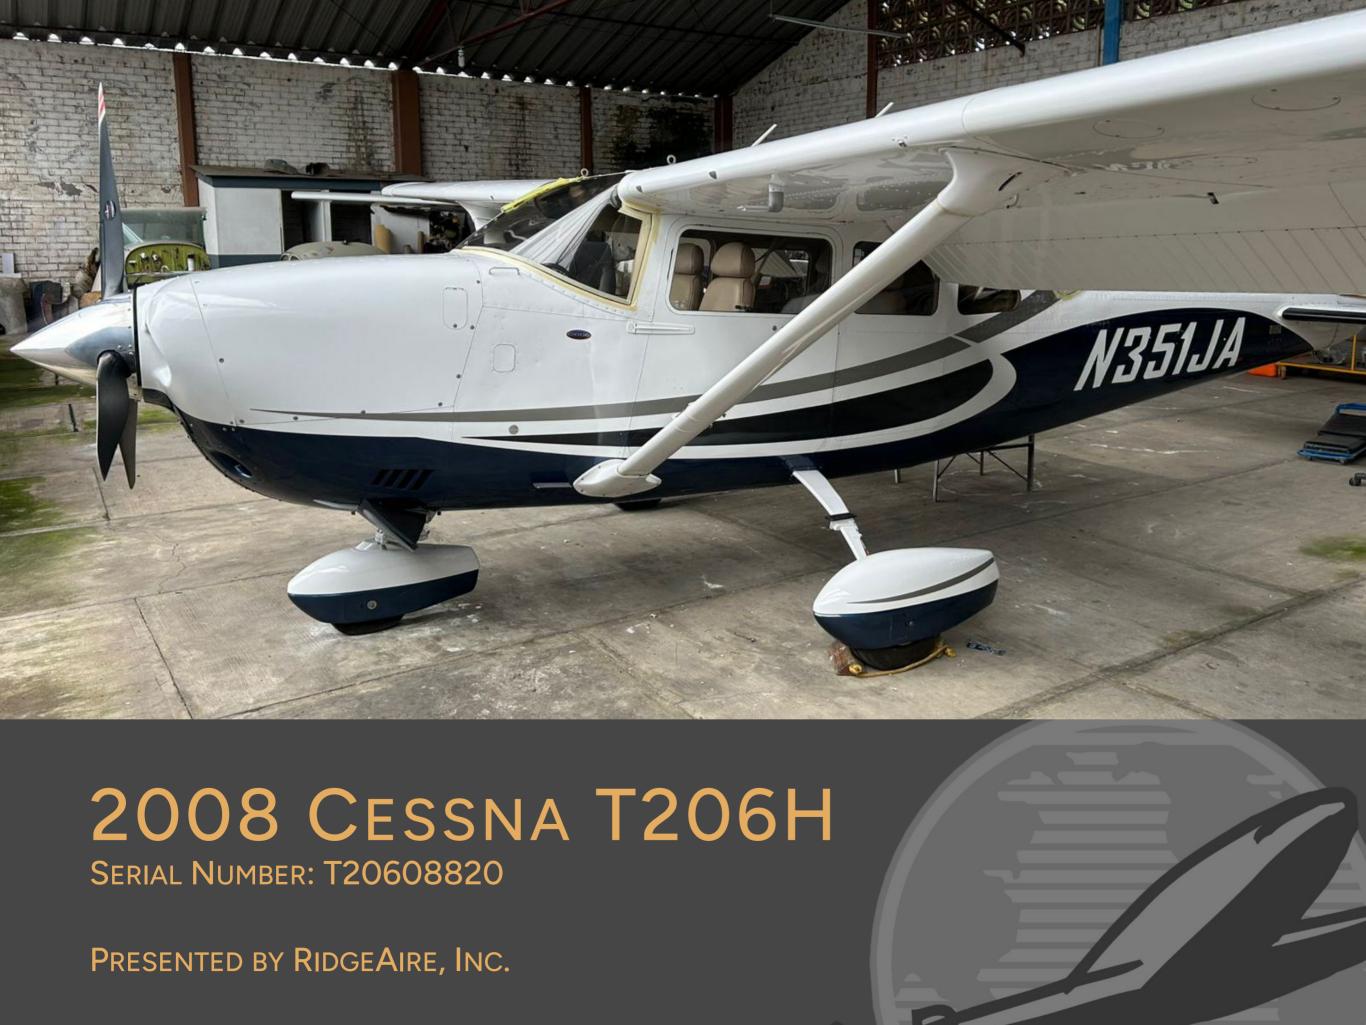

### 2008 CESSNA T206H

SERIAL NUMBER: T20608820

| AIRFRAME      |                                                              |
|---------------|--------------------------------------------------------------|
| Registration  | N351JA                                                       |
| Total Time    | 1,339.4 hours                                                |
| Useful Load   | 1,339.55 lbs                                                 |
| Notes         | No known damage history; International operations:<br>Mexico |
| ENGINE        |                                                              |
| Model         | Lycoming TIO-540-AJ1                                         |
| Horsepower    | 310 hp                                                       |
| ТВО           | 2,000 hours                                                  |
| Serial Number | L-12916-61E                                                  |
| Total Time    | 1,339.4 hours                                                |
| PROP          |                                                              |
| Model         | McCauley D3D36C Series                                       |
| Blades        | 3                                                            |
| Serial Number | 80009                                                        |
| Total Time    | 1,339.4 hours                                                |

## 2008 CESSNA T206H SERIAL NUMBER: T20608820

| INTERIOR         |                                                                                            |
|------------------|--------------------------------------------------------------------------------------------|
| Configuration    | Passenger                                                                                  |
| Seating          | 6-place Pebble Leather interior with Faun Beige carpet and trim, Charcoal instrument panel |
|                  |                                                                                            |
| EXTERIOR         |                                                                                            |
| Primary Color    | Matterhorn White                                                                           |
| Secondary Colors | Skyline Cohen Grey Pearl                                                                   |
|                  | Phantom Grey Pearl Metallic                                                                |
|                  | Pearl Blue Metallic                                                                        |