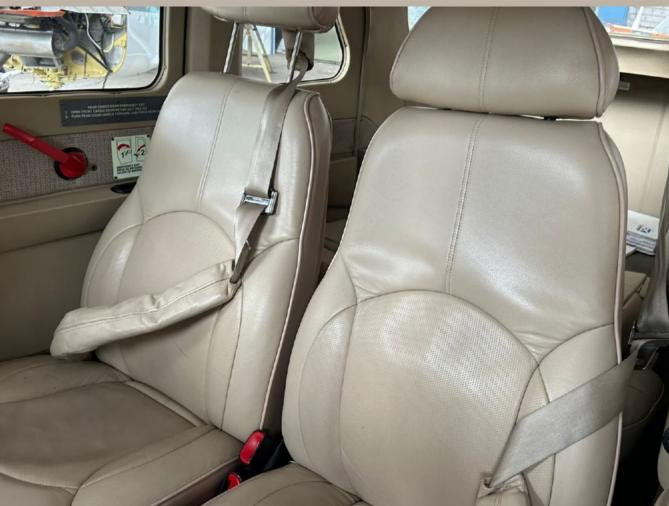

## 2008 CESSNA T206H SERIAL NUMBER: T20608820

| INTERIOR         |                                                                                            |
|------------------|--------------------------------------------------------------------------------------------|
| Configuration    | Passenger                                                                                  |
| Seating          | 6-place Pebble Leather interior with Faun Beige carpet and trim, Charcoal instrument panel |
|                  |                                                                                            |
| EXTERIOR         |                                                                                            |
| Primary Color    | Matterhorn White                                                                           |
| Secondary Colors | Skyline Cohen Grey Pearl                                                                   |
|                  | Phantom Grey Pearl Metallic                                                                |
|                  | Pearl Blue Metallic                                                                        |