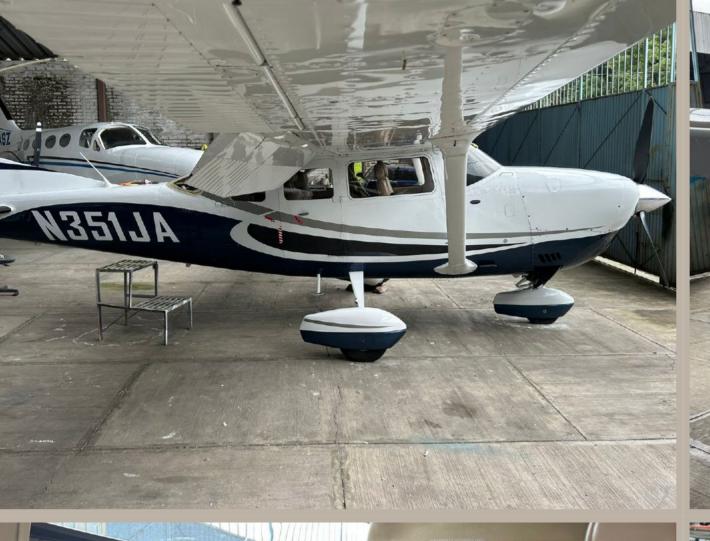

# 2008 CESSNA T206H SERIAL NUMBER: T20608820

| MAINTENANCE                     |                                               |  |
|---------------------------------|-----------------------------------------------|--|
| Annual Inspection               | Completed September 2023 by McCreery Aviation |  |
|                                 |                                               |  |
| ADDITIONAL EQUIPMENT            |                                               |  |
| Whelen LED Landing & Taxi light | Pulselite                                     |  |
| Flint Aero Tip Fuel Tanks STC   | Wipline Wing-Tip Extensions                   |  |
| Wipline Co-Pilot Door           | Wipline 3450 Amphibious Float Kit             |  |
| Lake & Air Gear Advisory System | 92 gallon fuel capacity                       |  |
|                                 |                                               |  |

## 2008 CESSNA T206H SERIAL NUMBER: T20608820

| INTERIOR         |                                                                                            |
|------------------|--------------------------------------------------------------------------------------------|
| Configuration    | Passenger                                                                                  |
| Seating          | 6-place Pebble Leather interior with Faun Beige carpet and trim, Charcoal instrument panel |
|                  |                                                                                            |
| EXTERIOR         |                                                                                            |
| Primary Color    | Matterhorn White                                                                           |
| Secondary Colors | Skyline Cohen Grey Pearl                                                                   |
|                  | Phantom Grey Pearl Metallic                                                                |
|                  | Pearl Blue Metallic                                                                        |