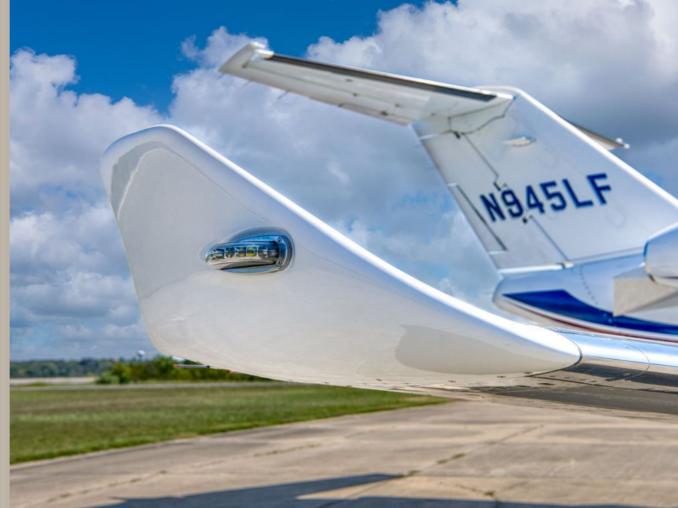

# 2021 CITATION M2 SERIAL NUMBER: 525-1076

| MAINTENANCE                                       |                                                                                                                                     |
|---------------------------------------------------|-------------------------------------------------------------------------------------------------------------------------------------|
| Textron Maintained Since New                      | <ul> <li>Textron Wichita Service Center</li> <li>Textron San Antonio Service Center</li> <li>Textron Mobile Service Unit</li> </ul> |
|                                                   |                                                                                                                                     |
| ADDITIONAL EQUIPMENT                              |                                                                                                                                     |
| AirCell ATG                                       | Winglets                                                                                                                            |
| Bos A20 ANR Pilot Headsets                        | Wifi                                                                                                                                |
| Satellite Phone - accessible in cockpit and cabin | Satellite NEXRAD in cabin                                                                                                           |
| 4 cabin telex headsets                            | FADAC Data Kit                                                                                                                      |
| Extra carpet runner                               | Engine covers, pitot tube covers                                                                                                    |
| Hangered while away from base                     |                                                                                                                                     |
|                                                   |                                                                                                                                     |

## 2021 CITATION M2 SERIAL NUMBER: 525-1076

| INTERIOR         |                                                                                   |
|------------------|-----------------------------------------------------------------------------------|
| Rating           | 8.50                                                                              |
| Completed        | Factory original                                                                  |
| Configuration    | Executive, 6 passengers (7 passengers w/ copilot seat)                            |
| Seating          | Forward side-facing seat, mid-cabin 4-place club, aft belted lav                  |
| Carpet           | Tones of grey                                                                     |
| Entertainment    | 110-volt AC outlets                                                               |
| Lavatory         | Aft flushing lav                                                                  |
| Storage          | Aft baggage; 325 lbs capacity                                                     |
| Notes            | Tidy and clean interior; recently detailed; embroidered removable headrest covers |
|                  |                                                                                   |
| EXTERIOR         |                                                                                   |
| Rating           | 8.50                                                                              |
| Completed        | Factory original                                                                  |
| Primary Color    | Glass White                                                                       |
| Secondary Colors | Wild Berry Red                                                                    |
|                  | Cerulean Blue                                                                     |
| Notes            | Light nose rivet paint popping                                                    |