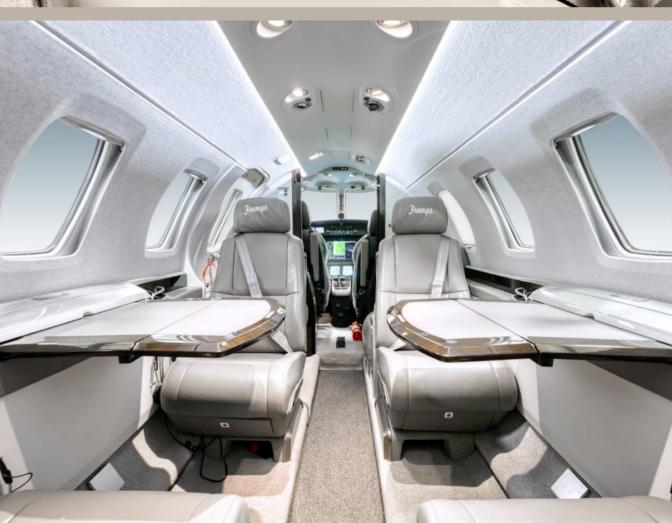

## 2021 CITATION M2 SERIAL NUMBER: 525-1076

| INTERIOR         |                                                                                   |
|------------------|-----------------------------------------------------------------------------------|
| Rating           | 8.50                                                                              |
| Completed        | Factory original                                                                  |
| Configuration    | Executive, 6 passengers (7 passengers w/ copilot seat)                            |
| Seating          | Forward side-facing seat, mid-cabin 4-place club, aft belted lav                  |
| Carpet           | Tones of grey                                                                     |
| Entertainment    | 110-volt AC outlets                                                               |
| Lavatory         | Aft flushing lav                                                                  |
| Storage          | Aft baggage; 325 lbs capacity                                                     |
| Notes            | Tidy and clean interior; recently detailed; embroidered removable headrest covers |
|                  |                                                                                   |
| EXTERIOR         |                                                                                   |
| Rating           | 8.50                                                                              |
| Completed        | Factory original                                                                  |
| Primary Color    | Glass White                                                                       |
| Secondary Colors | Wild Berry Red                                                                    |
|                  | Cerulean Blue                                                                     |
| Notes            | Light nose rivet paint popping                                                    |