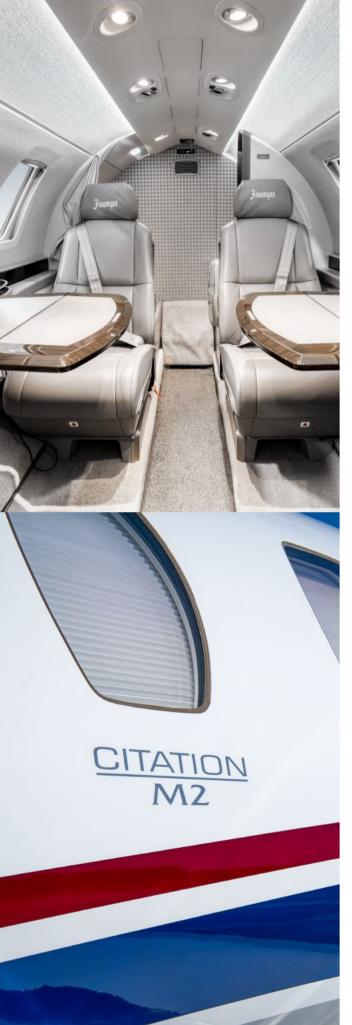

## 2021 CITATION M2 SERIAL NUMBER: 525-1076

| INTERIOR         |                                                                                   |
|------------------|-----------------------------------------------------------------------------------|
| Rating           | 8.50                                                                              |
| Completed        | Factory original                                                                  |
| Configuration    | Executive, 6 passengers (7 passengers w/ copilot seat)                            |
| Seating          | Forward side-facing seat, mid-cabin 4-place club, aft belted lav                  |
| Carpet           | Tones of grey                                                                     |
| Entertainment    | 110-volt AC outlets                                                               |
| Lavatory         | Aft flushing lav                                                                  |
| Storage          | Aft baggage; 325 lbs capacity                                                     |
| Notes            | Tidy and clean interior; recently detailed; embroidered removable headrest covers |
|                  |                                                                                   |
| EXTERIOR         |                                                                                   |
| Rating           | 8.50                                                                              |
| Completed        | Factory original                                                                  |
| Primary Color    | Glass White                                                                       |
| Secondary Colors | Wild Berry Red                                                                    |
|                  | Cerulean Blue                                                                     |
| Notes            | Light nose rivet paint popping                                                    |