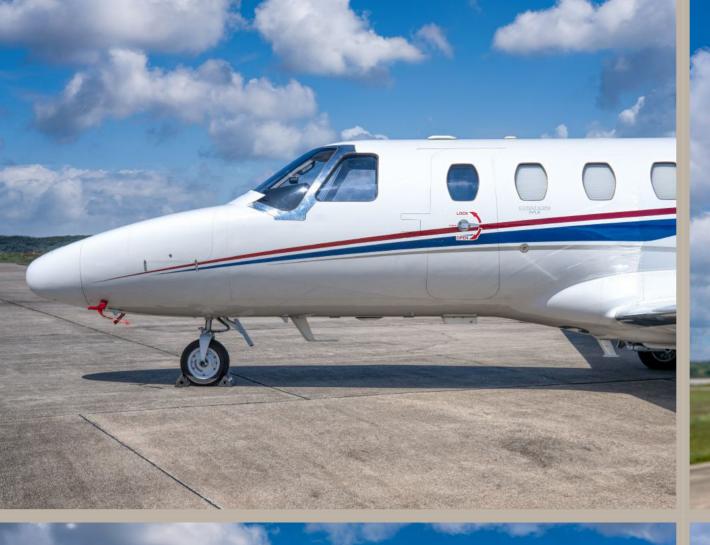

### 2021 CITATION M2

SERIAL NUMBER: 525-1076

| AIRFRAME      |                                                             |            |
|---------------|-------------------------------------------------------------|------------|
| Registration  | N945LF                                                      |            |
| Total Time    | 608                                                         |            |
| Total Cycles  | 574 cycles                                                  |            |
| Useful Load   | 3,864.23 lbs.                                               |            |
| Notes         | Single Pilot Certified; Textron ProTech & ProParts, CAMP    |            |
| ENGINES       |                                                             |            |
| Model         | Williams FJ44-1AP                                           |            |
| Program       | TAP Advantage Blue                                          |            |
|               | No deferments; current USA hourly rate: \$216.12 per engine |            |
|               | Left Hand                                                   | Right Hand |
| Serial Number | 290555                                                      | 290556     |
| Total Time    | 608 hours                                                   | 608 hours  |
| Total Cycles  | 574 cycles                                                  | 574 cycles |

## 2021 CITATION M2 SERIAL NUMBER: 525-1076

| INTERIOR         |                                                                                   |
|------------------|-----------------------------------------------------------------------------------|
| Rating           | 8.50                                                                              |
| Completed        | Factory original                                                                  |
| Configuration    | Executive, 6 passengers (7 passengers w/ copilot seat)                            |
| Seating          | Forward side-facing seat, mid-cabin 4-place club, aft belted lav                  |
| Carpet           | Tones of grey                                                                     |
| Entertainment    | 110-volt AC outlets                                                               |
| Lavatory         | Aft flushing lav                                                                  |
| Storage          | Aft baggage; 325 lbs capacity                                                     |
| Notes            | Tidy and clean interior; recently detailed; embroidered removable headrest covers |
|                  |                                                                                   |
| EXTERIOR         |                                                                                   |
| Rating           | 8.50                                                                              |
| Completed        | Factory original                                                                  |
| Primary Color    | Glass White                                                                       |
| Secondary Colors | Wild Berry Red                                                                    |
|                  | Cerulean Blue                                                                     |
| Notes            | Light nose rivet paint popping                                                    |