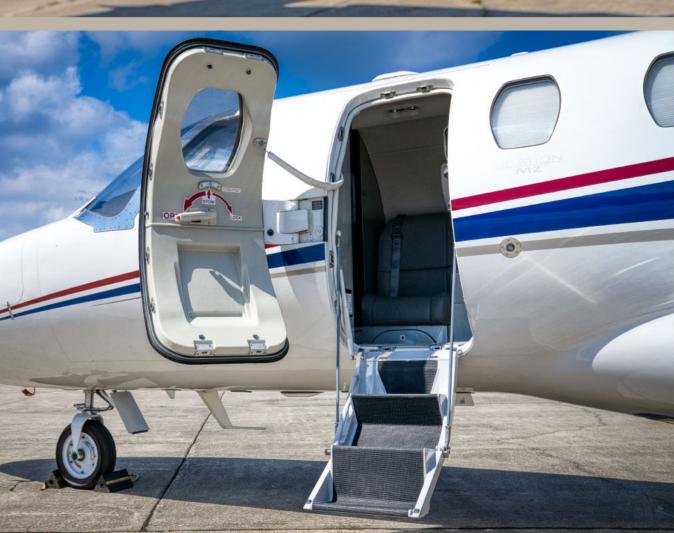

## 2021 CITATION M2 SERIAL NUMBER: 525-1076

| INTERIOR         |                                                                                   |
|------------------|-----------------------------------------------------------------------------------|
| Rating           | 8.50                                                                              |
| Completed        | Factory original                                                                  |
| Configuration    | Executive, 6 passengers (7 passengers w/ copilot seat)                            |
| Seating          | Forward side-facing seat, mid-cabin 4-place club, aft belted lav                  |
| Carpet           | Tones of grey                                                                     |
| Entertainment    | 110-volt AC outlets                                                               |
| Lavatory         | Aft flushing lav                                                                  |
| Storage          | Aft baggage; 325 lbs capacity                                                     |
| Notes            | Tidy and clean interior; recently detailed; embroidered removable headrest covers |
|                  |                                                                                   |
| EXTERIOR         |                                                                                   |
| Rating           | 8.50                                                                              |
| Completed        | Factory original                                                                  |
| Primary Color    | Glass White                                                                       |
| Secondary Colors | Wild Berry Red                                                                    |
|                  | Cerulean Blue                                                                     |
| Notes            | Light nose rivet paint popping                                                    |