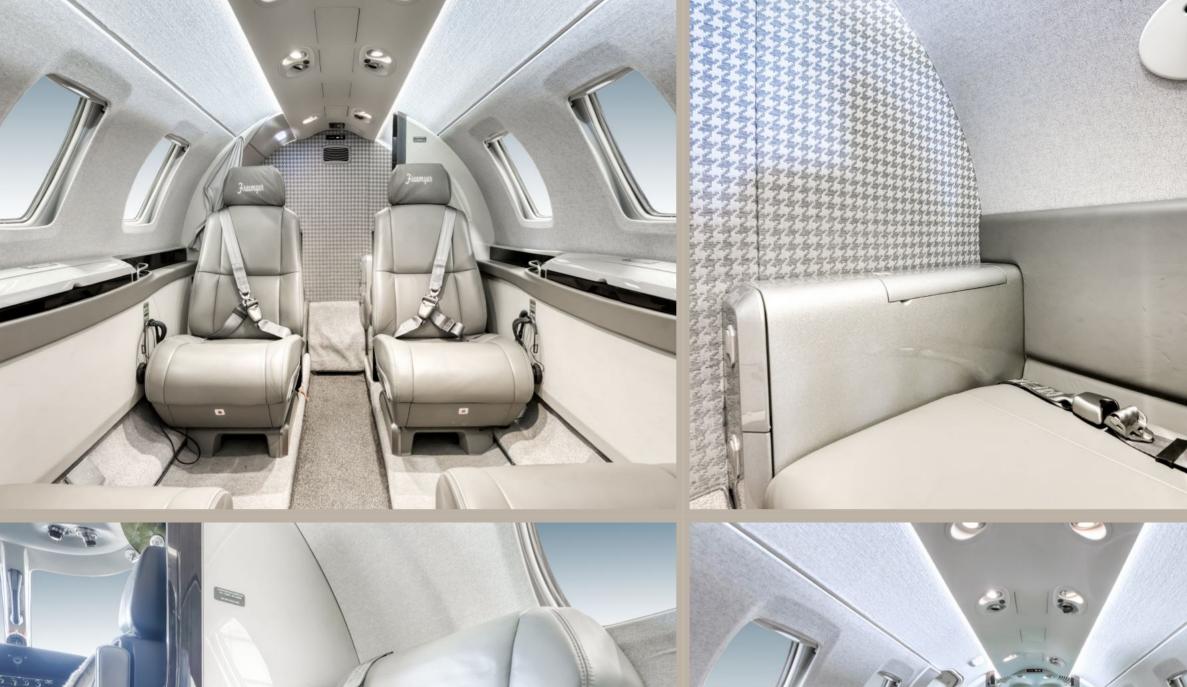

## 2021 CITATION M2 SERIAL NUMBER: 525-1076

| INTERIOR         |                                                                                   |
|------------------|-----------------------------------------------------------------------------------|
| Rating           | 8.50                                                                              |
| Completed        | Factory original                                                                  |
| Configuration    | Executive, 6 passengers (7 passengers w/ copilot seat)                            |
| Seating          | Forward side-facing seat, mid-cabin 4-place club, aft belted lav                  |
| Carpet           | Tones of grey                                                                     |
| Entertainment    | 110-volt AC outlets                                                               |
| Lavatory         | Aft flushing lav                                                                  |
| Storage          | Aft baggage; 325 lbs capacity                                                     |
| Notes            | Tidy and clean interior; recently detailed; embroidered removable headrest covers |
|                  |                                                                                   |
| EXTERIOR         |                                                                                   |
| Rating           | 8.50                                                                              |
| Completed        | Factory original                                                                  |
| Primary Color    | Glass White                                                                       |
| Secondary Colors | Wild Berry Red                                                                    |
|                  | Cerulean Blue                                                                     |
| Notes            | Light nose rivet paint popping                                                    |