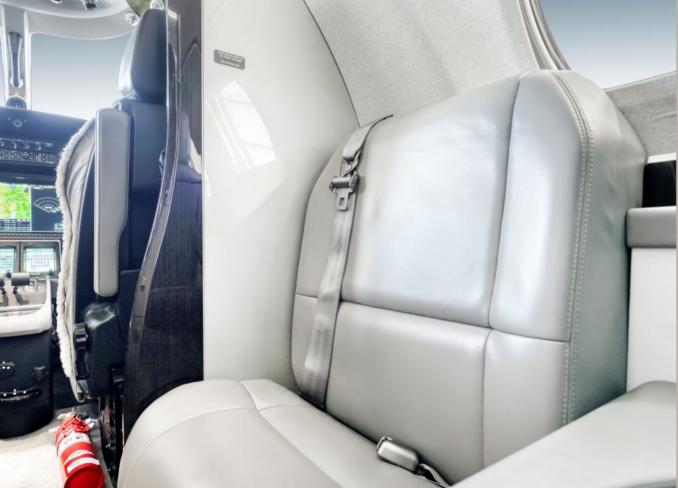

## 2021 CITATION M2 SERIAL NUMBER: 525-1076

| INTERIOR         |                                                                                   |
|------------------|-----------------------------------------------------------------------------------|
| Rating           | 8.50                                                                              |
| Completed        | Factory original                                                                  |
| Configuration    | Executive, 6 passengers (7 passengers w/ copilot seat)                            |
| Seating          | Forward side-facing seat, mid-cabin 4-place club, aft belted lav                  |
| Carpet           | Tones of grey                                                                     |
| Entertainment    | 110-volt AC outlets                                                               |
| Lavatory         | Aft flushing lav                                                                  |
| Storage          | Aft baggage; 325 lbs capacity                                                     |
| Notes            | Tidy and clean interior; recently detailed; embroidered removable headrest covers |
|                  |                                                                                   |
| EXTERIOR         |                                                                                   |
| Rating           | 8.50                                                                              |
| Completed        | Factory original                                                                  |
| Primary Color    | Glass White                                                                       |
| Secondary Colors | Wild Berry Red                                                                    |
|                  | Cerulean Blue                                                                     |
| Notes            | Light nose rivet paint popping                                                    |