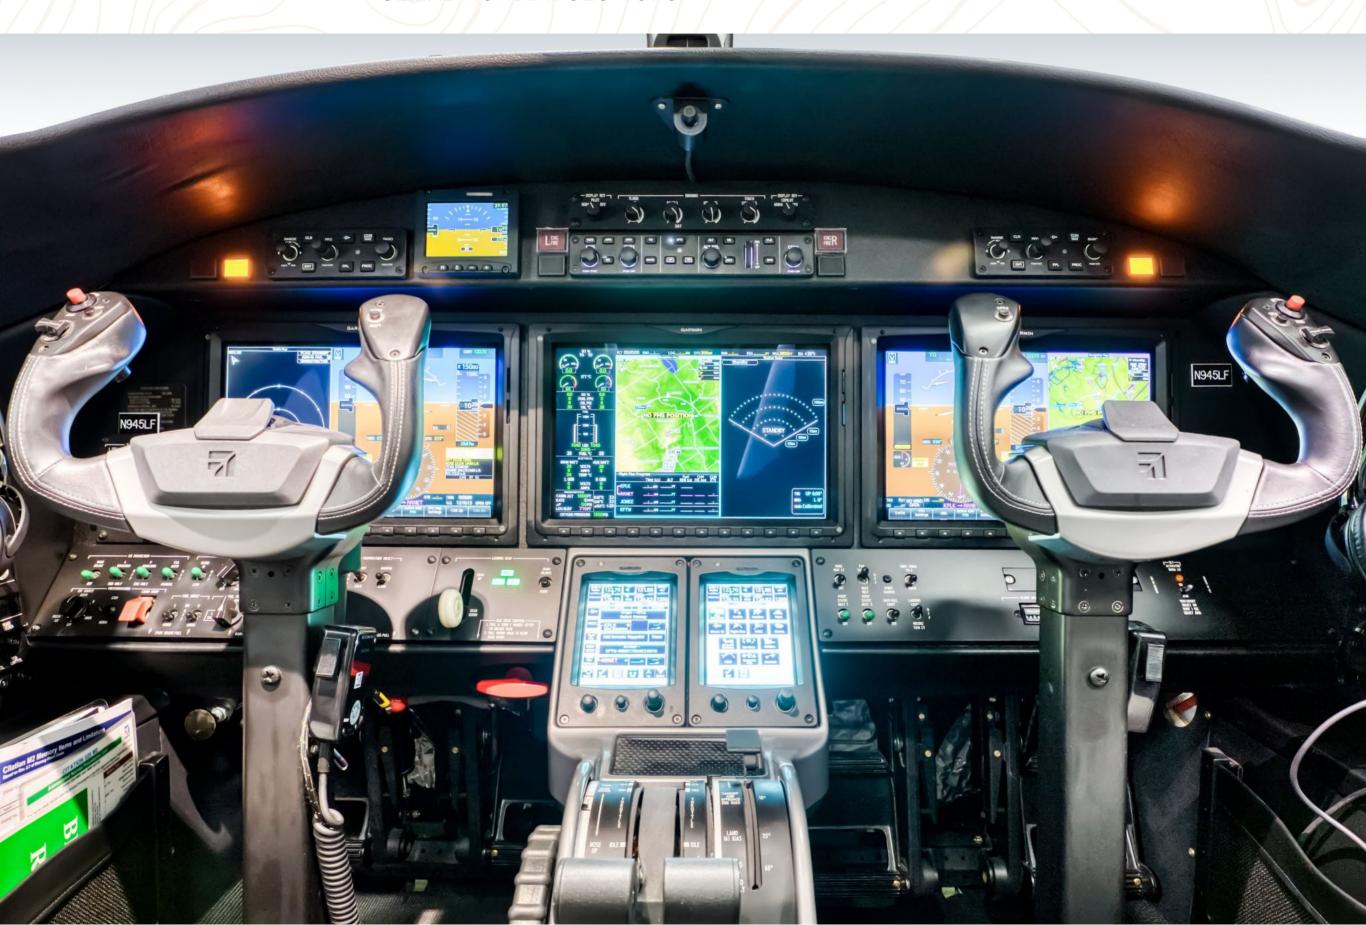

# 2021 CITATION M2 SERIAL NUMBER: 525-1076

| AVIONICS                       |                                       |  |
|--------------------------------|---------------------------------------|--|
| Garmin G3000 w/ 4.8.11 upgrade |                                       |  |
| AHRS                           | Dual Garmin                           |  |
| Communication Radios           | Dual Garmin                           |  |
| Datalink                       | Garmin GDL-59                         |  |
| DME                            | Collins DME-4000                      |  |
| ELT                            | Artex C406-N                          |  |
| EFIS                           | Garmin GDU-1400 2-tube                |  |
| ESI                            | Garmin ESI-1000                       |  |
| FDR                            | Aers II (24-channel)                  |  |
| FMS                            | Dual Garmin                           |  |
| GPS                            | Dual Garmin                           |  |
| MFD                            | Garmin w/ detailed moving map         |  |
| Navigation Radios              | Dual Garmin                           |  |
| Radar Altimeter                | Collins ALT-4000                      |  |
| TAWS                           | Garmin Class B                        |  |
| TCAS                           | Garmin GTS-855 TCAS-II                |  |
| Transponder                    | Dual Garmin GTX-3000 Mode S Diversity |  |
| Weather Radar                  | Garmin GWX-70                         |  |
|                                | XM Services/Weather                   |  |
|                                | TAWS/TACS/RVSM                        |  |