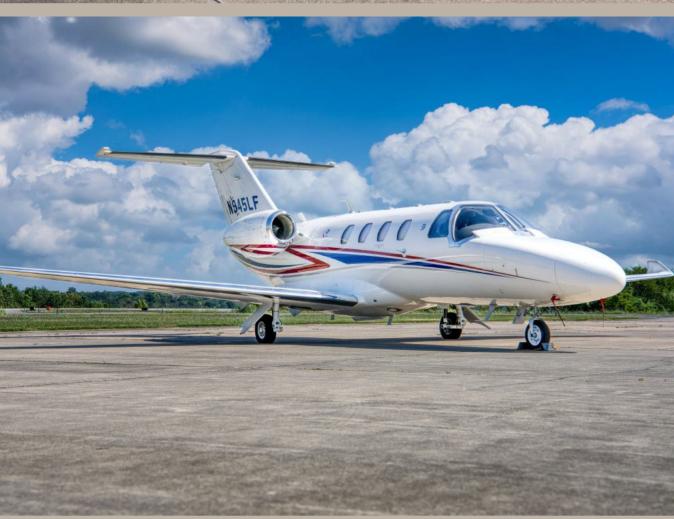

### 2021 CITATION M2

SERIAL NUMBER: 525-1076

| AIRFRAME      |                                                             |            |
|---------------|-------------------------------------------------------------|------------|
| Registration  | N945LF                                                      |            |
| Total Time    | 608                                                         |            |
| Total Cycles  | 574 cycles                                                  |            |
| Useful Load   | 3,864.23 lbs.                                               |            |
| Notes         | Single Pilot Certified; Textron ProTech & ProParts, CAMP    |            |
| ENGINES       |                                                             |            |
| Model         | Williams FJ44-1AP                                           |            |
| Program       | TAP Advantage Blue                                          |            |
|               | No deferments; current USA hourly rate: \$216.12 per engine |            |
|               | Left Hand                                                   | Right Hand |
| Serial Number | 290555                                                      | 290556     |
| Total Time    | 608 hours                                                   | 608 hours  |
| Total Cycles  | 574 cycles                                                  | 574 cycles |

## 2021 CITATION M2 SERIAL NUMBER: 525-1076

| INTERIOR         |                                                                                   |
|------------------|-----------------------------------------------------------------------------------|
| Rating           | 8.50                                                                              |
| Completed        | Factory original                                                                  |
| Configuration    | Executive, 6 passengers (7 passengers w/ copilot seat)                            |
| Seating          | Forward side-facing seat, mid-cabin 4-place club, aft belted lav                  |
| Carpet           | Tones of grey                                                                     |
| Entertainment    | 110-volt AC outlets                                                               |
| Lavatory         | Aft flushing lav                                                                  |
| Storage          | Aft baggage; 325 lbs capacity                                                     |
| Notes            | Tidy and clean interior; recently detailed; embroidered removable headrest covers |
|                  |                                                                                   |
| EXTERIOR         |                                                                                   |
| Rating           | 8.50                                                                              |
| Completed        | Factory original                                                                  |
| Primary Color    | Glass White                                                                       |
| Secondary Colors | Wild Berry Red                                                                    |
|                  | Cerulean Blue                                                                     |
| Notes            | Light nose rivet paint popping                                                    |