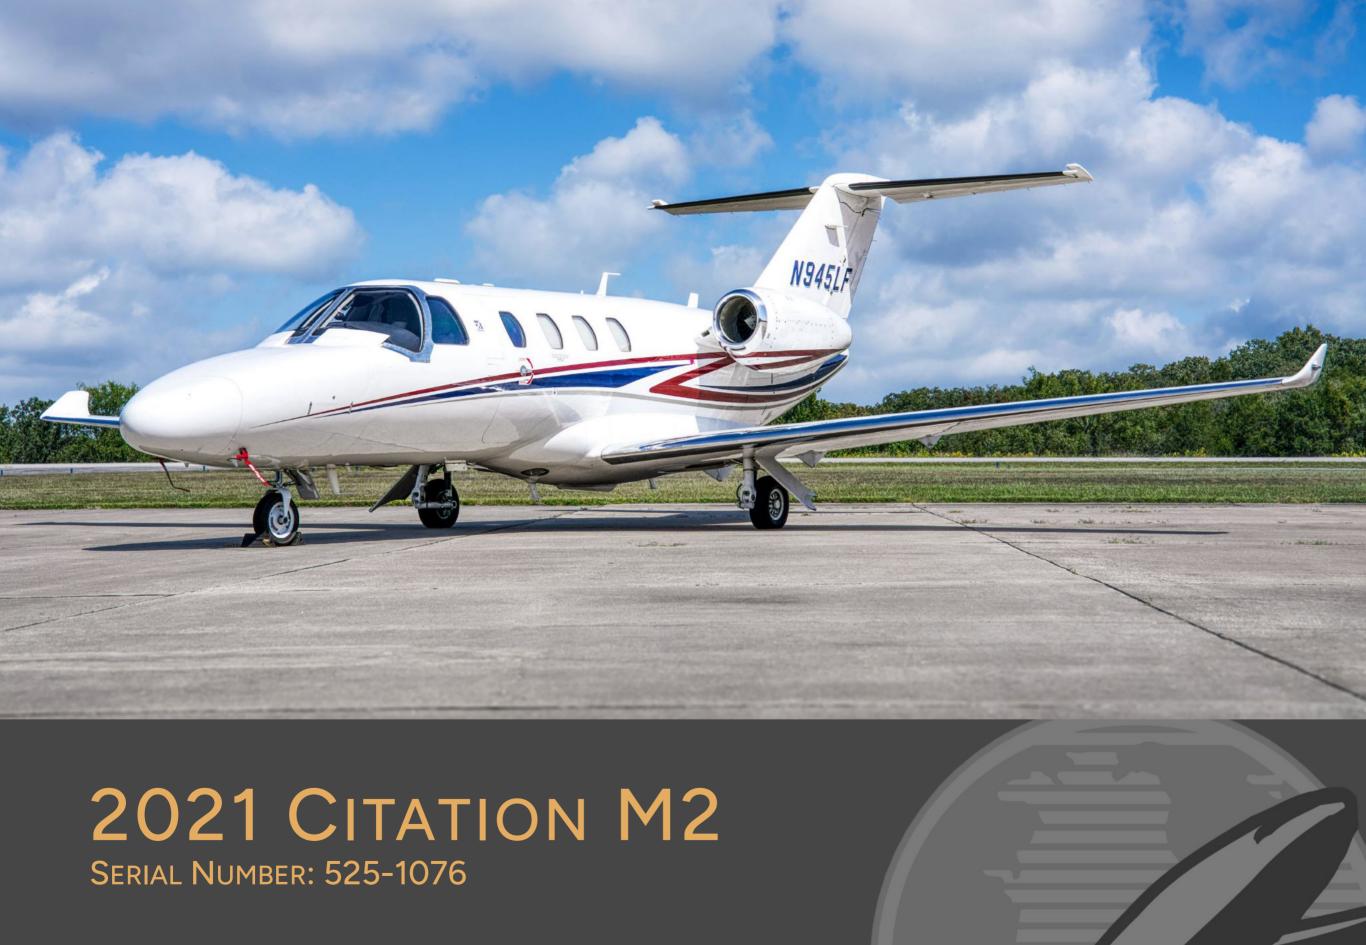

### 2021 CITATION M2

SERIAL NUMBER: 525-1076

| AIRFRAME      |                                                             |            |
|---------------|-------------------------------------------------------------|------------|
| Registration  | N945LF                                                      |            |
| Total Time    | 608                                                         |            |
| Total Cycles  | 574 cycles                                                  |            |
| Useful Load   | 3,864.23 lbs.                                               |            |
| Notes         | Single Pilot Certified; Textron ProTech & ProParts, CAMP    |            |
| ENGINES       |                                                             |            |
| Model         | Williams FJ44-1AP                                           |            |
| Program       | TAP Advantage Blue                                          |            |
|               | No deferments; current USA hourly rate: \$216.12 per engine |            |
|               | Left Hand                                                   | Right Hand |
| Serial Number | 290555                                                      | 290556     |
| Total Time    | 608 hours                                                   | 608 hours  |
| Total Cycles  | 574 cycles                                                  | 574 cycles |