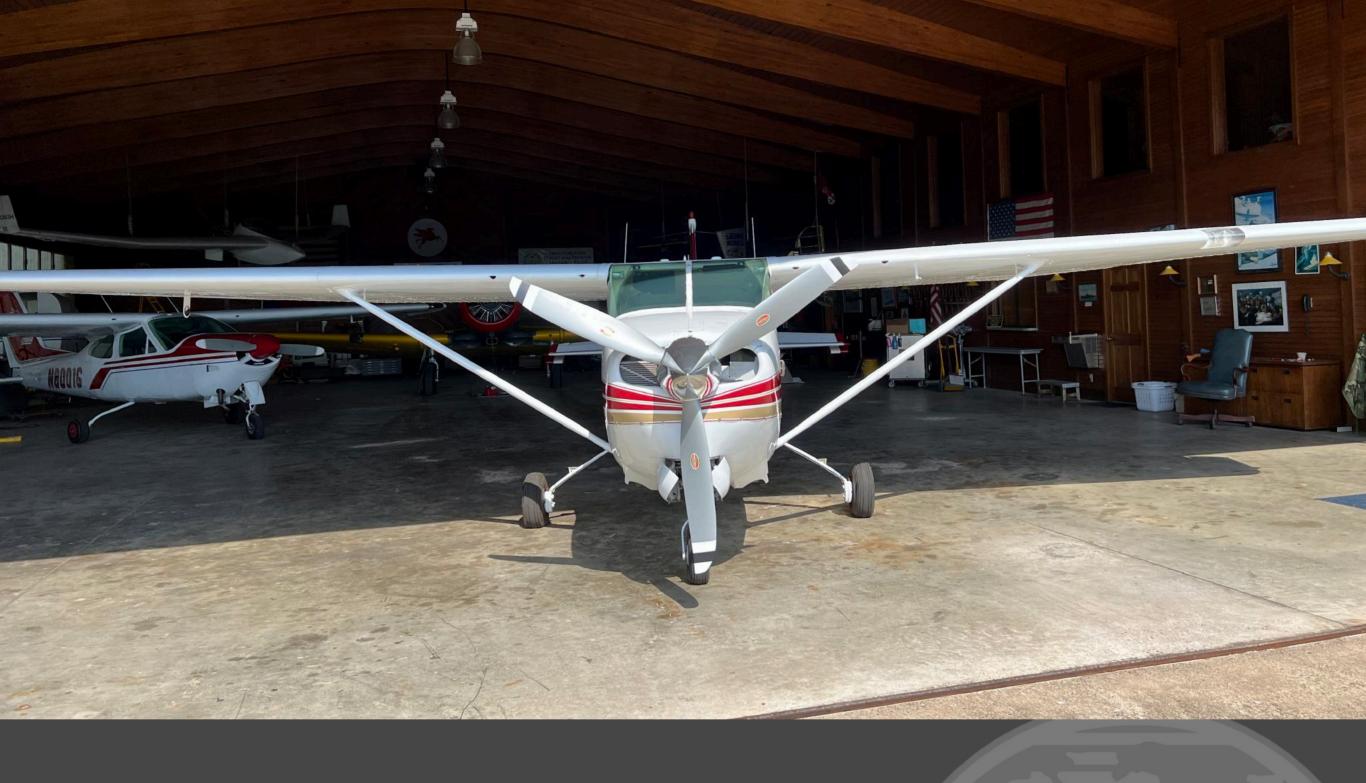

### 1964 CESSNA 210D

SERIAL NUMBER: 21058252

| AIRFRAME       |                                                              |
|----------------|--------------------------------------------------------------|
| Registration   | N375MK                                                       |
| Total Time     | 6,147 hours                                                  |
| Useful Load    | 1,110 lbs.                                                   |
| Notes          | Gear up landing (2004); Pilot induced gear up landing (2022) |
| ENGINE         |                                                              |
| Model          | Continental IO-520-A                                         |
| Horsepower     | 285hp                                                        |
| ТВО            | 1,700 hours TBO                                              |
| Serial Number  | 112656-R                                                     |
| Since Overhaul | 0 hours (2025) by Gann Avaiation                             |
| PROP           |                                                              |
| Model          | Hartzell HC-C3YF-1RF/F8068                                   |
| Blades         | 3-bladed                                                     |
| Serial Number  |                                                              |
| Total Time     |                                                              |

## 1964 CESSNA 210D SERIAL NUMBER: 21058252

| INTERIOR         |                                                                               |  |
|------------------|-------------------------------------------------------------------------------|--|
| Rating           | 9.0                                                                           |  |
| Completed        | 06/2022                                                                       |  |
| Configuration    | Passenger                                                                     |  |
| Seating          | Seating for 6; completed in tan leather with coordinating leather side panels |  |
|                  |                                                                               |  |
| EXTERIOR         |                                                                               |  |
| Completed        | Refreshed in 2022                                                             |  |
| Primary Color    | Matterhorn White                                                              |  |
| Secondary Colors | Sport Red                                                                     |  |
|                  | Vegas Gold                                                                    |  |