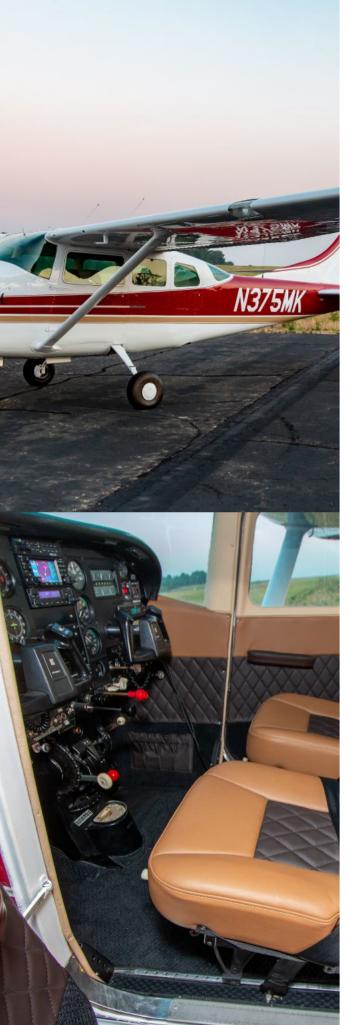

### 1964 CESSNA 210D

SERIAL NUMBER: 21058252

| AIRFRAME       |                                                              |
|----------------|--------------------------------------------------------------|
| Registration   | N375MK                                                       |
| Total Time     | 6,147 hours                                                  |
| Useful Load    | 1,110 lbs.                                                   |
| Notes          | Gear up landing (2004); Pilot induced gear up landing (2022) |
| ENGINE         |                                                              |
| Model          | Continental IO-520-A                                         |
| Horsepower     | 285hp                                                        |
| ТВО            | 1,700 hours TBO                                              |
| Serial Number  | 112656-R                                                     |
| Since Overhaul | 0 hours (2025) by Gann Avaiation                             |
| PROP           |                                                              |
| Model          | Hartzell HC-C3YF-1RF/F8068                                   |
| Blades         | 3-bladed                                                     |
| Serial Number  |                                                              |
| Total Time     |                                                              |

## 1964 CESSNA 210D SERIAL NUMBER: 21058252

| INTERIOR         |                                                                               |  |
|------------------|-------------------------------------------------------------------------------|--|
| Rating           | 9.0                                                                           |  |
| Completed        | 06/2022                                                                       |  |
| Configuration    | Passenger                                                                     |  |
| Seating          | Seating for 6; completed in tan leather with coordinating leather side panels |  |
|                  |                                                                               |  |
| EXTERIOR         |                                                                               |  |
| Completed        | Refreshed in 2022                                                             |  |
| Primary Color    | Matterhorn White                                                              |  |
| Secondary Colors | Sport Red                                                                     |  |
|                  | Vegas Gold                                                                    |  |

# 1964 CESSNA 210D SERIAL NUMBER: 21058252

| AVIONICS               |                                                    |
|------------------------|----------------------------------------------------|
| Avionics Master Switch |                                                    |
| Audio Panel            | PS Engineering w/ Intercom                         |
| NAV/COM/GPS 1          | Garmin GNS 430W                                    |
| NAV/COM/GPS 2          | Garmin GNC 255                                     |
| Transponder 1          | Stratus ESG w/ WAAS GPS & ADS-B OUT w/ remote plug |
| Transponder 2          | Garmin GTX 345                                     |
| Autopilot              | S-Tec System 50                                    |
| EFI DG/HSI             | Dual Garmin G5                                     |
| ELT                    | Artex 406                                          |
| Engine Monitor         | 6x6 CHT/EGT Scanner                                |