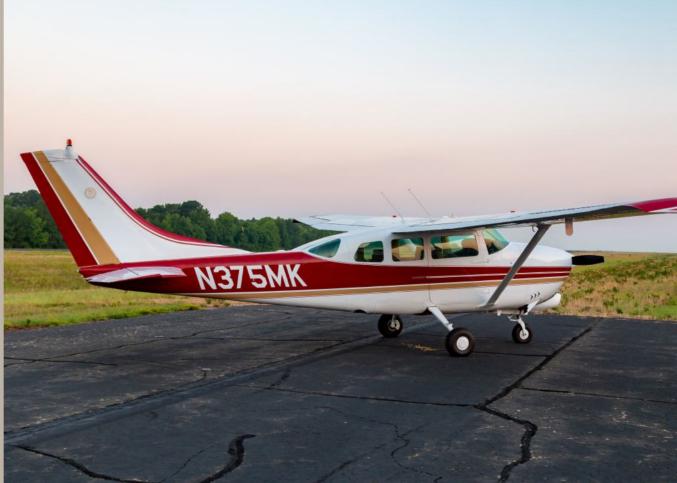

## 1964 CESSNA 210D

SERIAL NUMBER: 21058252

Presented by RidgeAire, Inc.

### 1964 CESSNA 210D

SERIAL NUMBER: 21058252

| AIRFRAME       |                                                              |
|----------------|--------------------------------------------------------------|
| Registration   | N375MK                                                       |
| Total Time     | 6,147 hours                                                  |
| Useful Load    | 1,110 lbs.                                                   |
| Notes          | Gear up landing (2004); Pilot induced gear up landing (2022) |
| ENGINE         |                                                              |
| Model          | Continental IO-520-A                                         |
| Horsepower     | 285hp                                                        |
| ТВО            | 1,700 hours TBO                                              |
| Serial Number  | 112656-R                                                     |
| Since Overhaul | 0 hours (2025) by Gann Avaiation                             |
| PROP           |                                                              |
| Model          | Hartzell HC-C3YF-1RF/F8068                                   |
| Blades         | 3-bladed                                                     |
| Serial Number  |                                                              |
| Total Time     |                                                              |

## 1964 CESSNA 210D SERIAL NUMBER: 21058252

| INTERIOR         |                                                                               |  |
|------------------|-------------------------------------------------------------------------------|--|
| Rating           | 9.0                                                                           |  |
| Completed        | 06/2022                                                                       |  |
| Configuration    | Passenger                                                                     |  |
| Seating          | Seating for 6; completed in tan leather with coordinating leather side panels |  |
|                  |                                                                               |  |
| EXTERIOR         |                                                                               |  |
| Completed        | Refreshed in 2022                                                             |  |
| Primary Color    | Matterhorn White                                                              |  |
| Secondary Colors | Sport Red                                                                     |  |
|                  | Vegas Gold                                                                    |  |