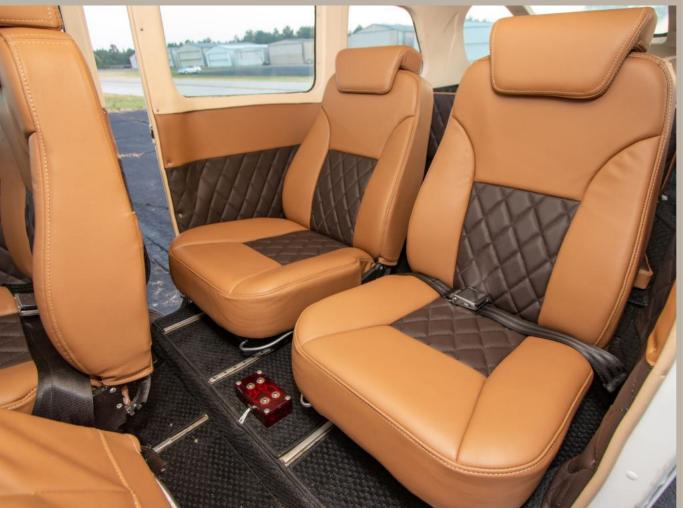

## 1964 CESSNA 210D SERIAL NUMBER: 21058252

| INTERIOR         |                                                                               |  |
|------------------|-------------------------------------------------------------------------------|--|
| Rating           | 9.0                                                                           |  |
| Completed        | 06/2022                                                                       |  |
| Configuration    | Passenger                                                                     |  |
| Seating          | Seating for 6; completed in tan leather with coordinating leather side panels |  |
|                  |                                                                               |  |
| EXTERIOR         |                                                                               |  |
| Completed        | Refreshed in 2022                                                             |  |
| Primary Color    | Matterhorn White                                                              |  |
| Secondary Colors | Sport Red                                                                     |  |
|                  | Vegas Gold                                                                    |  |