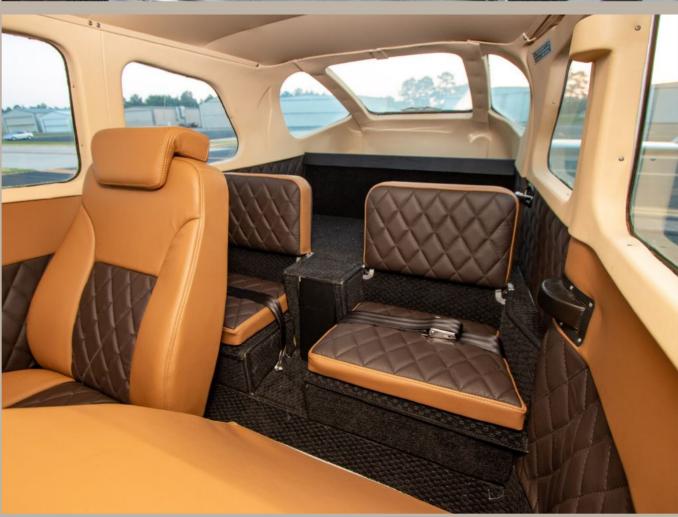

## 1964 CESSNA 210D SERIAL NUMBER: 21058252

| INTERIOR         |                                                                               |  |
|------------------|-------------------------------------------------------------------------------|--|
| Rating           | 9.0                                                                           |  |
| Completed        | 06/2022                                                                       |  |
| Configuration    | Passenger                                                                     |  |
| Seating          | Seating for 6; completed in tan leather with coordinating leather side panels |  |
|                  |                                                                               |  |
| EXTERIOR         |                                                                               |  |
| Completed        | Refreshed in 2022                                                             |  |
| Primary Color    | Matterhorn White                                                              |  |
| Secondary Colors | Sport Red                                                                     |  |
|                  | Vegas Gold                                                                    |  |