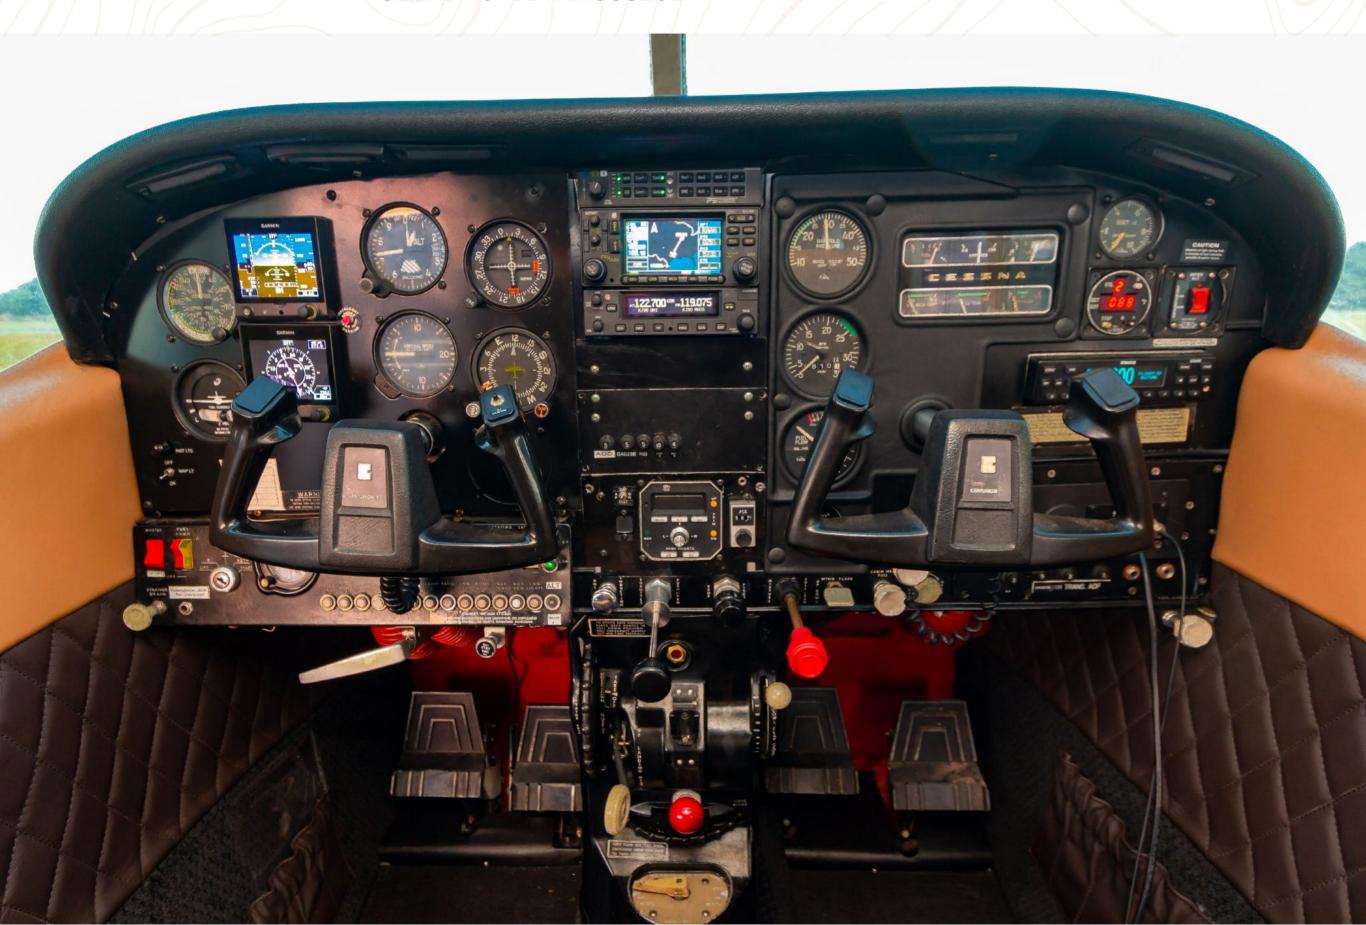

# 1964 CESSNA 210D SERIAL NUMBER: 21058252

| AVIONICS               |                                                    |
|------------------------|----------------------------------------------------|
| Avionics Master Switch |                                                    |
| Audio Panel            | PS Engineering w/ Intercom                         |
| NAV/COM/GPS 1          | Garmin GNS 430W                                    |
| NAV/COM/GPS 2          | Garmin GNC 255                                     |
| Transponder 1          | Stratus ESG w/ WAAS GPS & ADS-B OUT w/ remote plug |
| Transponder 2          | Garmin GTX 345                                     |
| Autopilot              | S-Tec System 50                                    |
| EFI DG/HSI             | Dual Garmin G5                                     |
| ELT                    | Artex 406                                          |
| Engine Monitor         | 6x6 CHT/EGT Scanner                                |