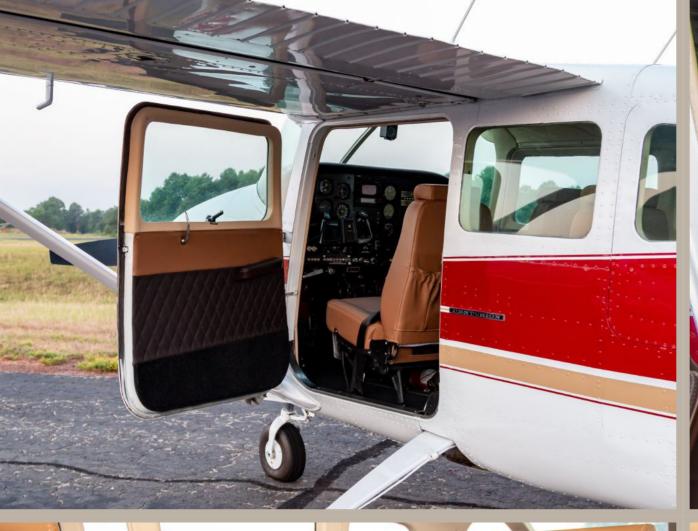

## 1964 CESSNA 210D SERIAL NUMBER: 21058252

| INTERIOR         |                                                                               |  |
|------------------|-------------------------------------------------------------------------------|--|
| Rating           | 9.0                                                                           |  |
| Completed        | 06/2022                                                                       |  |
| Configuration    | Passenger                                                                     |  |
| Seating          | Seating for 6; completed in tan leather with coordinating leather side panels |  |
|                  |                                                                               |  |
| EXTERIOR         |                                                                               |  |
| Completed        | Refreshed in 2022                                                             |  |
| Primary Color    | Matterhorn White                                                              |  |
| Secondary Colors | Sport Red                                                                     |  |
|                  | Vegas Gold                                                                    |  |