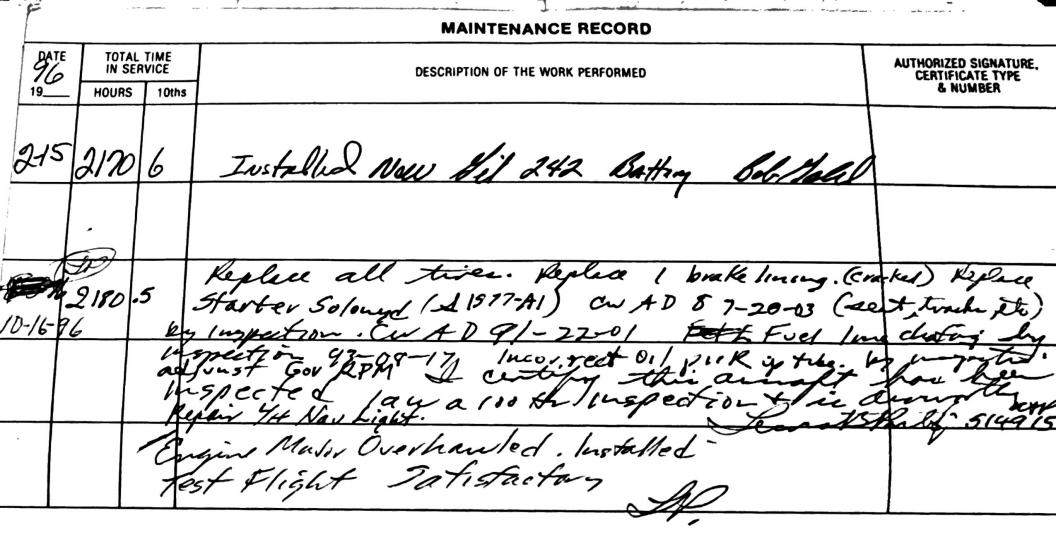

| and was determined to be in an<br>airworthy condition at this time.<br>Depnis Trevino 1A545270779AP                                                                                     |
|                                                | Jennothe                                                                                                                                                                                |

# MAINTENANCE RECORD DATE TOTAL TIME AUTHORIZED SIGNATURE, CERTIFICATE TYPE IN SERVICE DESCRIPTION OF THE WORK PERFORMED & NUMBER 9 HOURS 10ths TACH2146.0 10/06/95 Replaced flap indicator cable- P/N 9860058-1, complied with AD 71-09-07R1 pressure test, serviced oil with 12 qts Aeroshell 100W and filter with CH48110. Dennis Trevino AP545270779 Enne Heah 1 1



ON

- . **C** 

di-the set suggitude setures

| DATE<br>976 | TOTAL T<br>IN SERV | /ICE  | DESCRIPTION OF THE WORK PERFORMED                                                                                                                                                                                                                                                                    |
|-------------|--------------------|-------|------------------------------------------------------------------------------------------------------------------------------------------------------------------------------------------------------------------------------------------------------------------------------------------------------|
| <u>gre</u>  | HOURS              | 10ths | a - lt