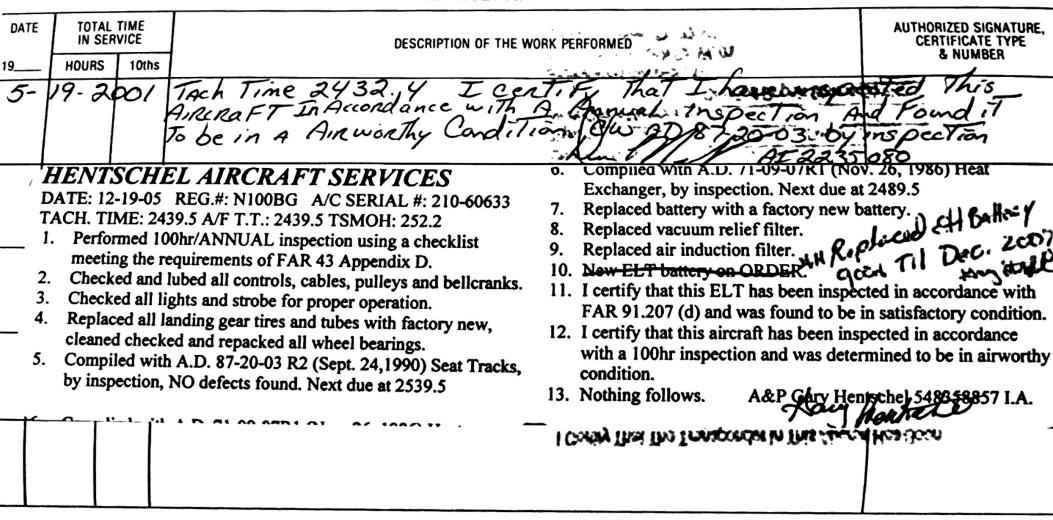

 $\bigcirc$ 

------

| DATE   | TOTAL<br>IN SER | TIME         | DESCRIPTION OF THE WORK PERFORMED                                       | AUTHORIZED SIGNATURE,<br>CERTIFICATE TYPE<br>& NUMBER |
|--------|-----------------|--------------|-------------------------------------------------------------------------|-------------------------------------------------------|
| 19 93  | HOURS           | 10ths        |                                                                         | A & P . 2466649                                       |
| 6/7    |                 |              | NEW E.L.T BATTERY INSTALLED. DUE 5/95                                   | Moudrene.                                             |
| 7/14   | 1617.           |              | INSTALLED NEW 6.00×6 TUBE IN LEFT MAIN<br>TIRE.                         | 141185740<br>Wadke                                    |
| 227    | 337.            |              | CIW ADTI-09-07RI, HEAT EXCHANGER INSPECTION<br>AND PRESSURE CHECK - OK. | NA BOGO-<br>AP1895740-                                |
| - 10-7 |                 | <del>,</del> | TWAD87-20-03R2 SEAT TRACKS BY INSPECTION.                               | W. Dodo<br>AZP 1895740                                |
|        | 1683,1          | /            | I CERTIFY THIS AIRCRAFTZENGINE HAS BEEN INSPECTED                       | 4. Dach                                               |