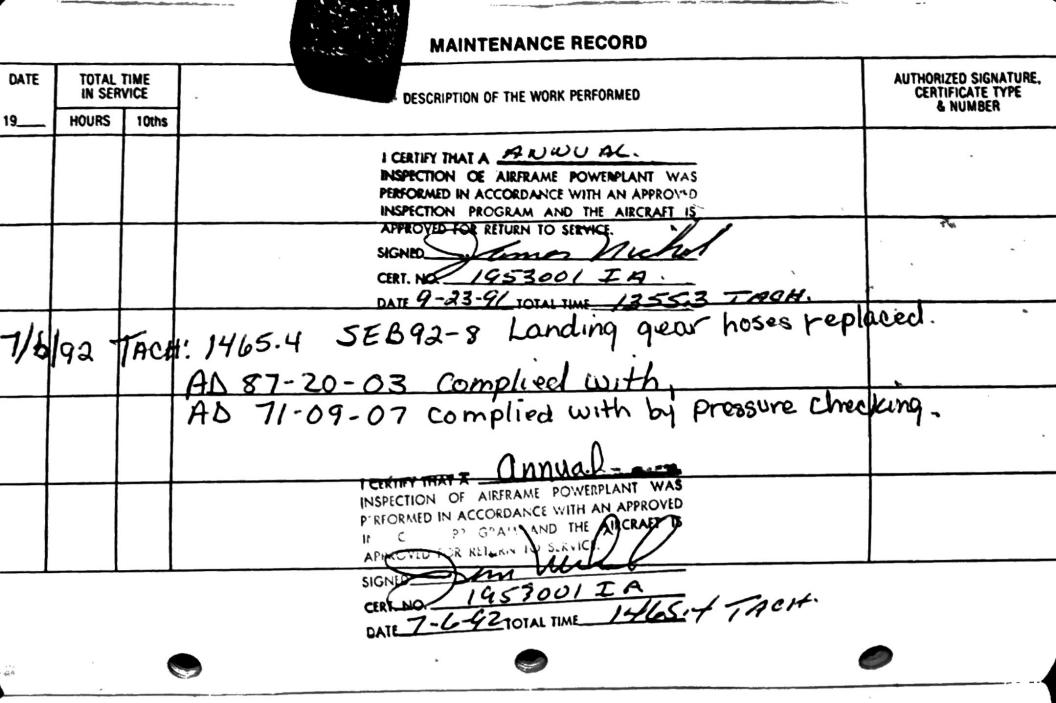

- • · ·

C

~

| DATE     | TOTAL   | TIME  |                                                                                                              |                              |
|----------|---------|-------|--------------------------------------------------------------------------------------------------------------|------------------------------|
| 1942     | IN SEI  | T     | DESCRIPTION OF THE WORK PERFORMED                                                                            | AUTHORIZED SIGNATURE.        |
| 197~     | HOURS   | 10ths |                                                                                                              | CERTIFICATE TYPE<br>& NUMBER |
|          | 1.      |       | ADTI-09-07 Compleyed wITH By INSPECTION-                                                                     |                              |
| 11-18    | TACK    |       | WERE IMINUS WORN & Realmond                                                                                  |                              |
|          | <u></u> | ,3    | MIXTURE CARLE WORN HAN TO MOVE.<br>REPLACED ADJ MIXTURE.<br>THROTTLE CARLE HAD                               |                              |
| -        |         |       | REPLACED ADS MIXTURE.                                                                                        |                              |
|          |         |       | REPLACED CARLE HAND TUNE LOND                                                                                | •                            |
|          |         |       | AIR TURIE Sugar Tura                                                                                         |                              |
|          |         |       |                                                                                                              |                              |
| .        |         |       | NOSE STRUT. LEAN                                                                                             |                              |
|          |         | -     | NOSE STRUT, LOURING RETTONS) STRUT.<br>REPLECED VALVE AIR ON THE OF STRUT.<br>REPLACENTI SOMES, LUBOD TORSES |                              |
|          |         |       | REPLACENTI SOMES, LUBOD ETTE STANT.<br>CHECKED AT TAVING DIE A                                               |                              |
|          |         | ' '   | CHERED AT TAVING OK.                                                                                         | Ú,                           |
|          |         |       | - Jun Michel 1953001 IA.                                                                                     | *                            |
| k        |         |       | putra 173 3081 2A.                                                                                           |                              |
| Ľ.       |         |       |                                                                                                              |                              |
| <u>L</u> |         |       |                                                                                                              | X                            |
|          |         |       |                                                                                                              |                              |