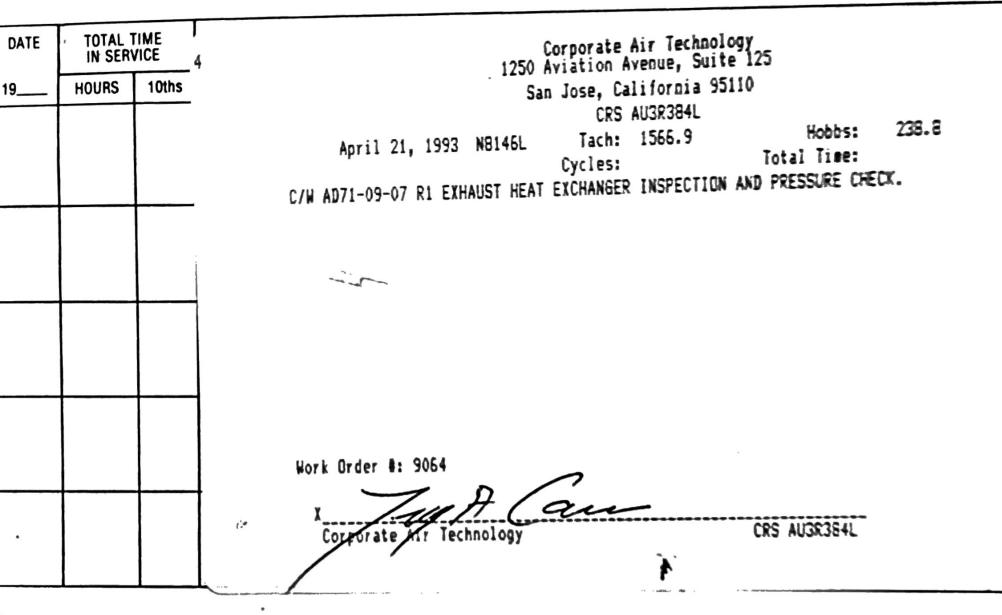

 $\bigcirc$ 

------

| DATE   | TOTAL<br>IN SER | TIME         | DESCRIPTION OF THE WORK PERFORMED                                       | AUTHORIZED SIGNATURE,<br>CERTIFICATE TYPE<br>& NUMBER |
|--------|-----------------|--------------|-------------------------------------------------------------------------|-------------------------------------------------------|
| 19 93  | HOURS           | 10ths        |                                                                         | A & P . 2466649                                       |
| 6/7    |                 |              | NEW E.L.T BATTERY INSTALLED. DUE 5/95                                   | Moudrene.                                             |
| 7/14   | 1617.           |              | INSTALLED NEW 6.00×6 TUBE IN LEFT MAIN<br>TIRE.                         | 141185740<br>Wadke                                    |
| 227    | 337.            |              | CIW ADTI-09-07RI, HEAT EXCHANGER INSPECTION<br>AND PRESSURE CHECK - OK. | NA BOGO-<br>AP1895740-                                |
| - 10-7 |                 | <del>,</del> | TWAD87-20-03R2 SEAT TRACKS BY INSPECTION.                               | W. Dodo<br>AZP 1895740                                |
|        | 1683,1          | /            | I CERTIFY THIS AIRCRAFTZENGINE HAS BEEN INSPECTED                       | 4. Dach                                               |