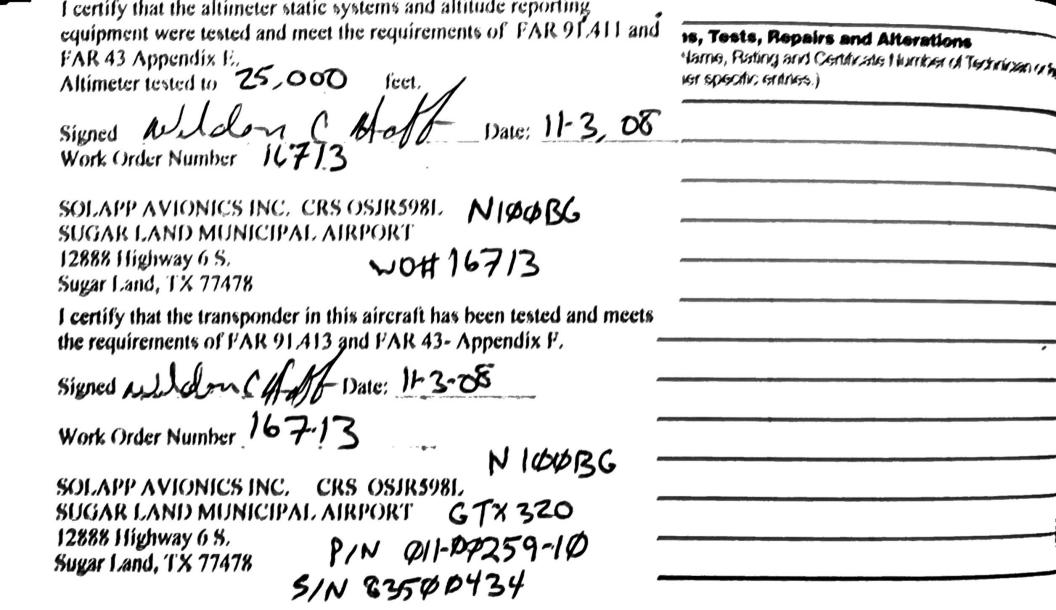

| West Houston Airport 18000 Groesch                                                                                                                                                                                                                                                                                                                                                                                                                                                                                                                                                                                                                                                                                                                                                                                                                                                                                                                                                                                                                                                                                                                                                                                                                                                                                                                                                                                                                                                                                                                                                                                                                                                                                                                                                                                                                                                                                                                                                                                                                                                                                             | FAA CRS#OL7R953J hke Road, Hangar 1-E, Houston, Texas 77084                              |
|--------------------------------------------------------------------------------------------------------------------------------------------------------------------------------------------------------------------------------------------------------------------------------------------------------------------------------------------------------------------------------------------------------------------------------------------------------------------------------------------------------------------------------------------------------------------------------------------------------------------------------------------------------------------------------------------------------------------------------------------------------------------------------------------------------------------------------------------------------------------------------------------------------------------------------------------------------------------------------------------------------------------------------------------------------------------------------------------------------------------------------------------------------------------------------------------------------------------------------------------------------------------------------------------------------------------------------------------------------------------------------------------------------------------------------------------------------------------------------------------------------------------------------------------------------------------------------------------------------------------------------------------------------------------------------------------------------------------------------------------------------------------------------------------------------------------------------------------------------------------------------------------------------------------------------------------------------------------------------------------------------------------------------------------------------------------------------------------------------------------------------|------------------------------------------------------------------------------------------|
| Model: て210に<br>S/N: 31060633                                                                                                                                                                                                                                                                                                                                                                                                                                                                                                                                                                                                                                                                                                                                                                                                                                                                                                                                                                                                                                                                                                                                                                                                                                                                                                                                                                                                                                                                                                                                                                                                                                                                                                                                                                                                                                                                                                                                                                                                                                                                                                  | Reg: N100BG<br>W/O:                                                                      |
| n accordance with FAR 91.413, this ATC<br>ound to comply with appendices E and F                                                                                                                                                                                                                                                                                                                                                                                                                                                                                                                                                                                                                                                                                                                                                                                                                                                                                                                                                                                                                                                                                                                                                                                                                                                                                                                                                                                                                                                                                                                                                                                                                                                                                                                                                                                                                                                                                                                                                                                                                                               | C transponder has been tested and inspected and F of FAR part 43.                        |
| UNIT: GTX 322                                                                                                                                                                                                                                                                                                                                                                                                                                                                                                                                                                                                                                                                                                                                                                                                                                                                                                                                                                                                                                                                                                                                                                                                                                                                                                                                                                                                                                                                                                                                                                                                                                                                                                                                                                                                                                                                                                                                                                                                                                                                                                                  | S/N: ON- FILE                                                                            |
| nd each automatic pressure altitude rep                                                                                                                                                                                                                                                                                                                                                                                                                                                                                                                                                                                                                                                                                                                                                                                                                                                                                                                                                                                                                                                                                                                                                                                                                                                                                                                                                                                                                                                                                                                                                                                                                                                                                                                                                                                                                                                                                                                                                                                                                                                                                        | •                                                                                        |
|                                                                                                                                                                                                                                                                                                                                                                                                                                                                                                                                                                                                                                                                                                                                                                                                                                                                                                                                                                                                                                                                                                                                                                                                                                                                                                                                                                                                                                                                                                                                                                                                                                                                                                                                                                                                                                                                                                                                                                                                                                                                                                                                | porting system has been tested and inspected and F of FAR part 43.                       |
| and each automatic pressure altitude rep<br>found to comply with appendices E and                                                                                                                                                                                                                                                                                                                                                                                                                                                                                                                                                                                                                                                                                                                                                                                                                                                                                                                                                                                                                                                                                                                                                                                                                                                                                                                                                                                                                                                                                                                                                                                                                                                                                                                                                                                                                                                                                                                                                                                                                                              | porting system has been tested and inspected and F of FAR part 43.  ALT S/N:  Tested to: |
| and each automatic pressure altitude repfound to comply with appendices E and ALT S/N:  Signature Signatur | porting system has been tested and inspected and F of FAR part 43. ALT S/N:NA            |

\_

| 1    | TODAY'S TOTAL Description of Inspections, Tests. Repairs and                                                                     | Atterations<br>umber of Technician of Repair |
|------|----------------------------------------------------------------------------------------------------------------------------------|----------------------------------------------|
| DATE | I certify that the transponder in this aircraft has been tested and meets the requirements of FAR 91.413 and FAR 43- Appendix F. |                                              |
|      | Signed Date: $\frac{z}{72/24}$                                                                                                   |                                              |
|      | Work Order Number 14623                                                                                                          |                                              |
|      | SOLAPP AVIONICS INC. CRS OSJR598L                                                                                                |                                              |
|      | SUGAR LAND MUNICIPAL AIRPORT                                                                                                     |                                              |
|      | 12888 Highway 6 S. Sugar Land, TX 77478  10086                                                                                   |                                              |
|      |                                                                                                                                  |                                              |
|      |                                                                                                                                  |                                              |
|      |                                                                                                                                  |                                              |
|      |                                                                                                                                  |                                              |