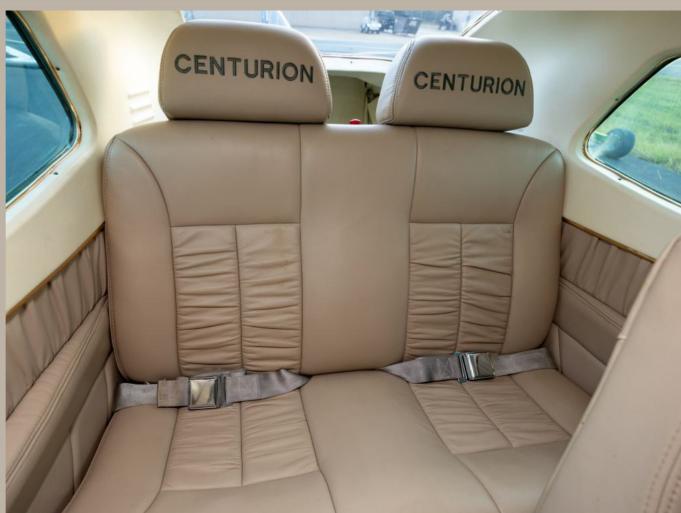

## 1975 CESSNA T210L SERIAL NUMBER: 21060633

| INTERIOR         |                            |
|------------------|----------------------------|
| Rating           | 7.0                        |
| Completed        | Factory Original Interior  |
| Configuration    | Passenger                  |
| Seating          | 6 seats                    |
|                  |                            |
| EXTERIOR         |                            |
| Rating           | 7.0                        |
| Completed        | November 1999              |
| Primary Color    | Matterhorn White (570-535) |
| Secondary Colors | Sky Blue (10499)           |
|                  | Light Rich Blue (10503)    |
|                  | Cobalt Blue (10593)        |
|                  | Imperial Red (10702)       |
|                  | Ruby (10701)               |
|                  | Light Burgundy (10629)     |