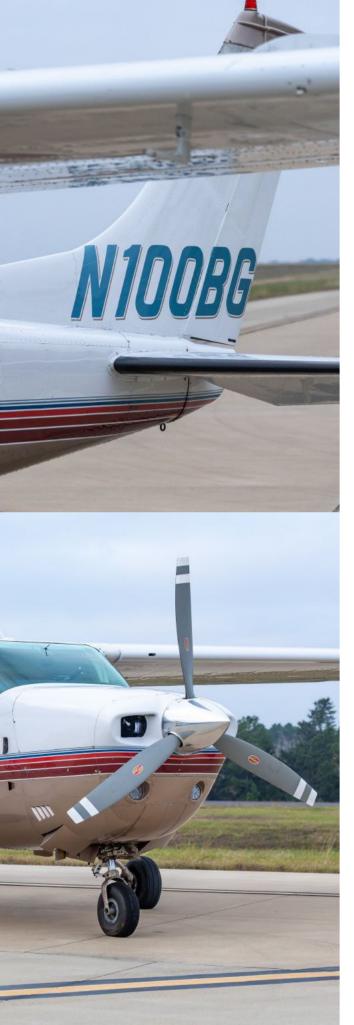

#### 1975 CESSNA T210L

SERIAL NUMBER: 21060633

| AIRFRAME                 |                                                                                                                                                                                                                             |
|--------------------------|-----------------------------------------------------------------------------------------------------------------------------------------------------------------------------------------------------------------------------|
| Registration             | N100BG                                                                                                                                                                                                                      |
| Total Time               | 3,428.6 hours (@ Tach 212.4)                                                                                                                                                                                                |
| Useful Load              | 1,480.66 lbs.                                                                                                                                                                                                               |
| Notes                    | No known damage history; logbooks 1975 - 1986 not present; misplaced during 1986 annual inspection. Signed statement by owner and IA that there was no damage history at time of inspection and all ADs were complied with. |
| ENGINE                   |                                                                                                                                                                                                                             |
| Model                    | Continental IO-550-P                                                                                                                                                                                                        |
| Horsepower               | 310 hp                                                                                                                                                                                                                      |
| ТВО                      | 2,200 hours                                                                                                                                                                                                                 |
| Serial Number            | 1038377                                                                                                                                                                                                                     |
| Time Since Factory Reman | 212.4 hours (12/2019) by Continental Motors                                                                                                                                                                                 |
| PROP                     |                                                                                                                                                                                                                             |
| Model                    | Hartzell PHC-J3YF-1RF/F7691                                                                                                                                                                                                 |
| Blades                   | 3                                                                                                                                                                                                                           |
| Serial Number            | FP9560B                                                                                                                                                                                                                     |
| Total Time               | 212.4 hours (12/2019) by Hartzell                                                                                                                                                                                           |

## 1975 CESSNA T210L SERIAL NUMBER: 21060633

| INTERIOR         |                            |
|------------------|----------------------------|
| Rating           | 7.0                        |
| Completed        | Factory Original Interior  |
| Configuration    | Passenger                  |
| Seating          | 6 seats                    |
|                  |                            |
| EXTERIOR         |                            |
| Rating           | 7.0                        |
| Completed        | November 1999              |
| Primary Color    | Matterhorn White (570-535) |
| Secondary Colors | Sky Blue (10499)           |
|                  | Light Rich Blue (10503)    |
|                  | Cobalt Blue (10593)        |
|                  | Imperial Red (10702)       |
|                  | Ruby (10701)               |
|                  | Light Burgundy (10629)     |