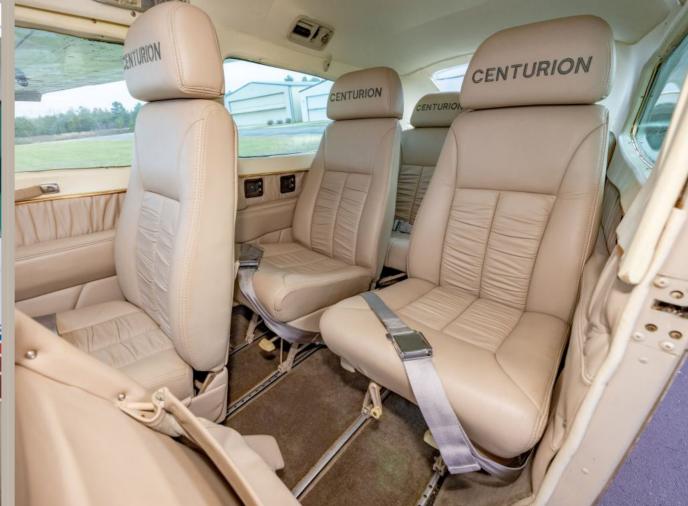

## 1975 CESSNA T210L SERIAL NUMBER: 21060633

| INTERIOR         |                            |
|------------------|----------------------------|
| Rating           | 7.0                        |
| Completed        | Factory Original Interior  |
| Configuration    | Passenger                  |
| Seating          | 6 seats                    |
|                  |                            |
| EXTERIOR         |                            |
| Rating           | 7.0                        |
| Completed        | November 1999              |
| Primary Color    | Matterhorn White (570-535) |
| Secondary Colors | Sky Blue (10499)           |
|                  | Light Rich Blue (10503)    |
|                  | Cobalt Blue (10593)        |
|                  | Imperial Red (10702)       |
|                  | Ruby (10701)               |
|                  | Light Burgundy (10629)     |