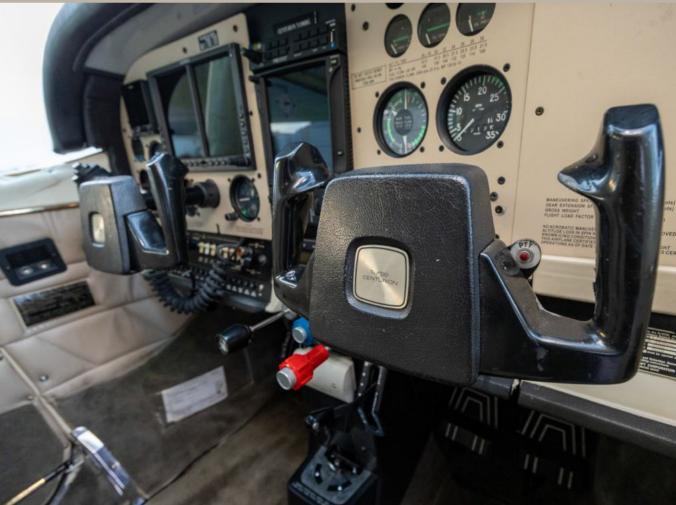

# 1975 CESSNA T210L SERIAL NUMBER: 21060633

| AVIONICS          |                                      |
|-------------------|--------------------------------------|
| Audio Panel       | PS Engineering PMA8000G w/ Bluetooth |
| NAV/COM/GPS 1     | Garmin GTN 750                       |
| PFD               | Garmin G500                          |
| COM 2             | Garmin GTR 225                       |
| GPS 2             | Garmin Aera 760                      |
| Transponder       | Garmin GTX 345 ADS-B OUT/In          |
| Autopilot         | Garmin GFC 500 w/ trim               |
| Standby Indicator | Garmin G5                            |
| Engine Monitor    | JP Instruments EDM 700               |
|                   |                                      |
|                   |                                      |
|                   |                                      |
|                   |                                      |
|                   |                                      |
|                   |                                      |
|                   |                                      |
|                   |                                      |
|                   |                                      |
|                   |                                      |
|                   |                                      |
|                   |                                      |
|                   |                                      |
|                   |                                      |

# 1975 CESSNA T210L SERIAL NUMBER: 21060633

| MAINTENANCE                |                             |
|----------------------------|-----------------------------|
| Annual Inspection          | Last completed June 2024    |
|                            |                             |
| ADDITIONAL EQUIPMENT       |                             |
| Garmin GDL 41 XM Receiver  | Davton Digital Clock        |
| JP Instruments Digital Tac | Robinson STOL STC           |
| Cleveland Wheels & Brakes  | Summit Firewall Forward STC |
|                            |                             |