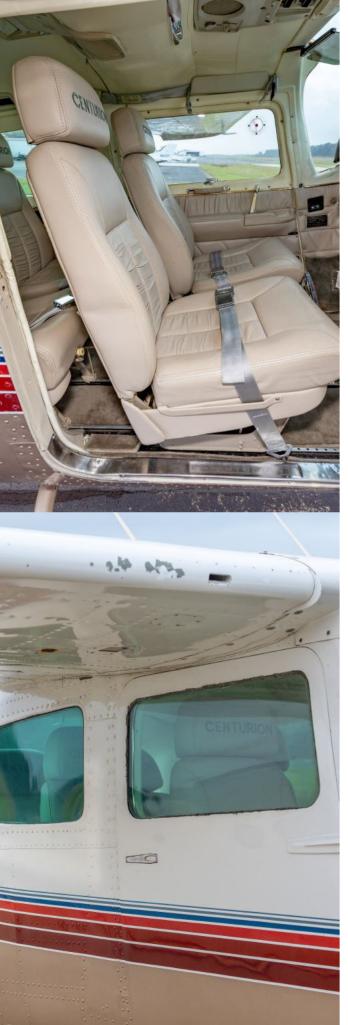

## 1975 CESSNA T210L SERIAL NUMBER: 21060633

| INTERIOR         |                            |
|------------------|----------------------------|
| Rating           | 7.0                        |
| Completed        | Factory Original Interior  |
| Configuration    | Passenger                  |
| Seating          | 6 seats                    |
|                  |                            |
| EXTERIOR         |                            |
| Rating           | 7.0                        |
| Completed        | November 1999              |
| Primary Color    | Matterhorn White (570-535) |
| Secondary Colors | Sky Blue (10499)           |
|                  | Light Rich Blue (10503)    |
|                  | Cobalt Blue (10593)        |
|                  | Imperial Red (10702)       |
|                  | Ruby (10701)               |
|                  | Light Burgundy (10629)     |