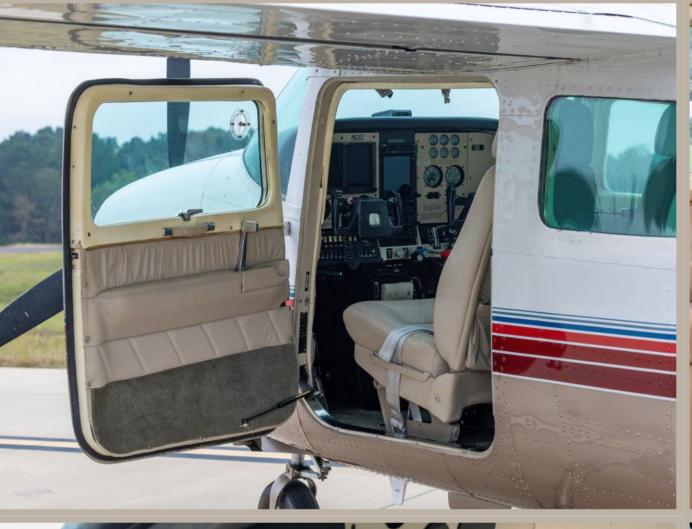

# 1975 CESSNA T210L SERIAL NUMBER: 21060633

| AVIONICS          |                                      |
|-------------------|--------------------------------------|
| Audio Panel       | PS Engineering PMA8000G w/ Bluetooth |
| NAV/COM/GPS 1     | Garmin GTN 750                       |
| PFD               | Garmin G500                          |
| COM 2             | Garmin GTR 225                       |
| GPS 2             | Garmin Aera 760                      |
| Transponder       | Garmin GTX 345 ADS-B OUT/In          |
| Autopilot         | Garmin GFC 500 w/ trim               |
| Standby Indicator | Garmin G5                            |
| Engine Monitor    | JP Instruments EDM 700               |
|                   |                                      |
|                   |                                      |
|                   |                                      |
|                   |                                      |
|                   |                                      |
|                   |                                      |
|                   |                                      |
|                   |                                      |
|                   |                                      |
|                   |                                      |
|                   |                                      |
|                   |                                      |
|                   |                                      |
|                   |                                      |

# 1975 CESSNA T210L SERIAL NUMBER: 21060633

| MAINTENANCE                |                             |
|----------------------------|-----------------------------|
| Annual Inspection          | Last completed June 2024    |
|                            |                             |
| ADDITIONAL EQUIPMENT       |                             |
| Garmin GDL 41 XM Receiver  | Davton Digital Clock        |
| JP Instruments Digital Tac | Robinson STOL STC           |
| Cleveland Wheels & Brakes  | Summit Firewall Forward STC |
|                            |                             |