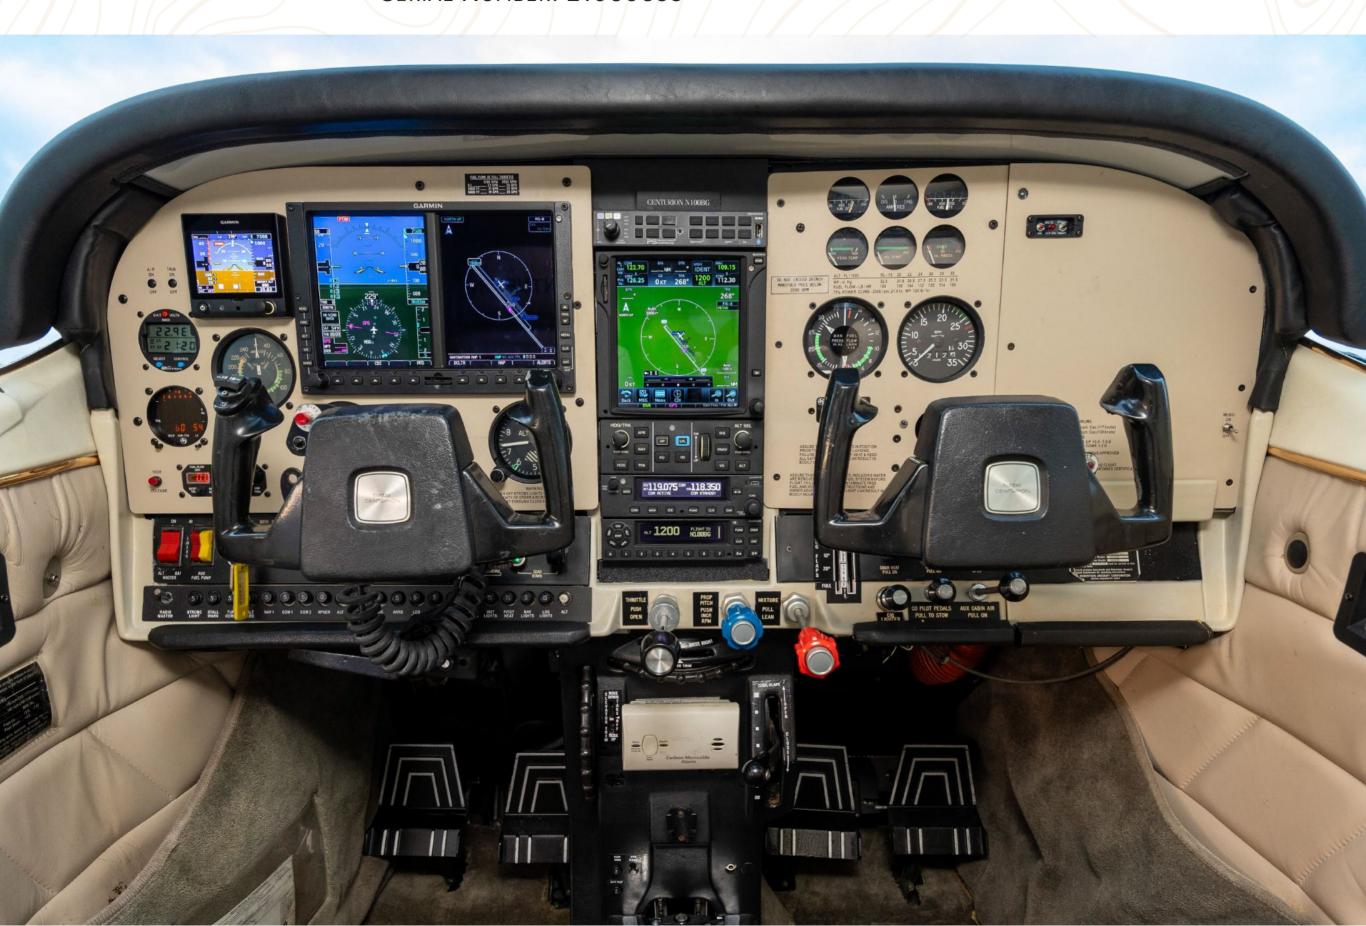

# 1975 CESSNA T210L SERIAL NUMBER: 21060633

| AVIONICS          |                                      |
|-------------------|--------------------------------------|
| Audio Panel       | PS Engineering PMA8000G w/ Bluetooth |
| NAV/COM/GPS 1     | Garmin GTN 750                       |
| PFD               | Garmin G500                          |
| COM 2             | Garmin GTR 225                       |
| GPS 2             | Garmin Aera 760                      |
| Transponder       | Garmin GTX 345 ADS-B OUT/In          |
| Autopilot         | Garmin GFC 500 w/ trim               |
| Standby Indicator | Garmin G5                            |
| Engine Monitor    | JP Instruments EDM 700               |
|                   |                                      |
|                   |                                      |
|                   |                                      |
|                   |                                      |
|                   |                                      |
|                   |                                      |
|                   |                                      |
|                   |                                      |
|                   |                                      |
|                   |                                      |
|                   |                                      |
|                   |                                      |
|                   |                                      |
|                   |                                      |