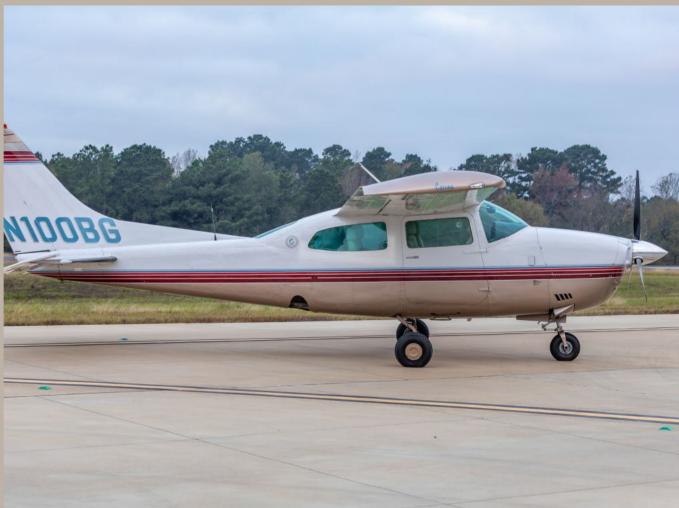

#### 1975 CESSNA T210L

SERIAL NUMBER: 21060633

| AIRFRAME                 |                                                                                                                                                                                                                             |
|--------------------------|-----------------------------------------------------------------------------------------------------------------------------------------------------------------------------------------------------------------------------|
| Registration             | N100BG                                                                                                                                                                                                                      |
| Total Time               | 3,428.6 hours (@ Tach 212.4)                                                                                                                                                                                                |
| Useful Load              | 1,480.66 lbs.                                                                                                                                                                                                               |
| Notes                    | No known damage history; logbooks 1975 - 1986 not present; misplaced during 1986 annual inspection. Signed statement by owner and IA that there was no damage history at time of inspection and all ADs were complied with. |
| ENGINE                   |                                                                                                                                                                                                                             |
| Model                    | Continental IO-550-P                                                                                                                                                                                                        |
| Horsepower               | 310 hp                                                                                                                                                                                                                      |
| ТВО                      | 2,200 hours                                                                                                                                                                                                                 |
| Serial Number            | 1038377                                                                                                                                                                                                                     |
| Time Since Factory Reman | 212.4 hours (12/2019) by Continental Motors                                                                                                                                                                                 |
| PROP                     |                                                                                                                                                                                                                             |
| Model                    | Hartzell PHC-J3YF-1RF/F7691                                                                                                                                                                                                 |
| Blades                   | 3                                                                                                                                                                                                                           |
| Serial Number            | FP9560B                                                                                                                                                                                                                     |
| Total Time               | 212.4 hours (12/2019) by Hartzell                                                                                                                                                                                           |

### 1975 CESSNA T210L

SERIAL NUMBER: 21060633