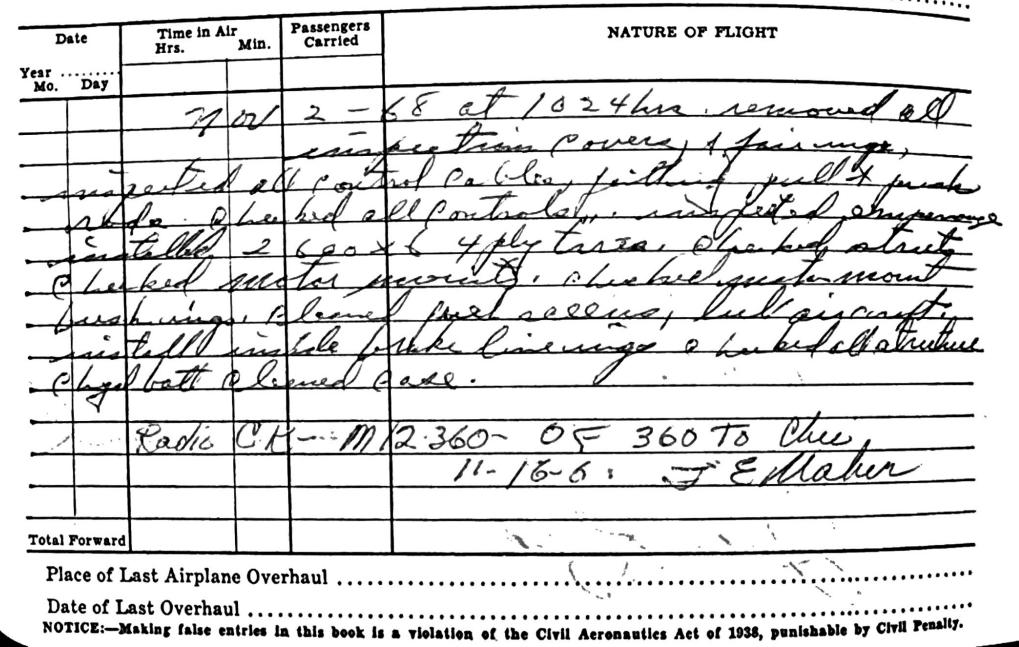

AIRCRAFT LOG

N C .....

| D           | Date    | Time in A<br>Hrs. | ir<br>Min. | Passengers<br>Carried | NATURE OF FLIGHT                                                                                                |
|-------------|---------|-------------------|------------|-----------------------|-----------------------------------------------------------------------------------------------------------------|
| Year<br>Mo. | Day     |                   |            |                       |                                                                                                                 |
|             |         |                   |            |                       |                                                                                                                 |
|             |         |                   |            |                       |                                                                                                                 |
|             |         |                   |            |                       | -                                                                                                               |
|             |         |                   |            |                       |                                                                                                                 |
|             |         |                   |            |                       |                                                                                                                 |
|             |         |                   |            |                       |                                                                                                                 |
|             |         | ·                 |            |                       | 4-19-68 Radio Check cludurapation<br>MK12A 182T 002 F                                                           |
|             |         |                   |            |                       |                                                                                                                 |
|             |         |                   |            |                       | YAKIII 1827 35,9F                                                                                               |
|             |         |                   |            |                       | Me Leaguer.                                                                                                     |
| <b></b>     |         |                   |            |                       | MK III 1827 359F<br>MR Lespure<br>4-27-68 Ratio Chil. Olul VOT - 109.0<br>MR 12A 1837 003 F<br>MR 111 - 1837 0F |
|             |         |                   |            |                       | MIRIZA 1837 003 F                                                                                               |
|             |         |                   |            |                       | MRIII - 1837 OF<br>MC Sugare                                                                                    |
| Total       | Forward | 1                 |            |                       | MC Deagrace                                                                                                     |