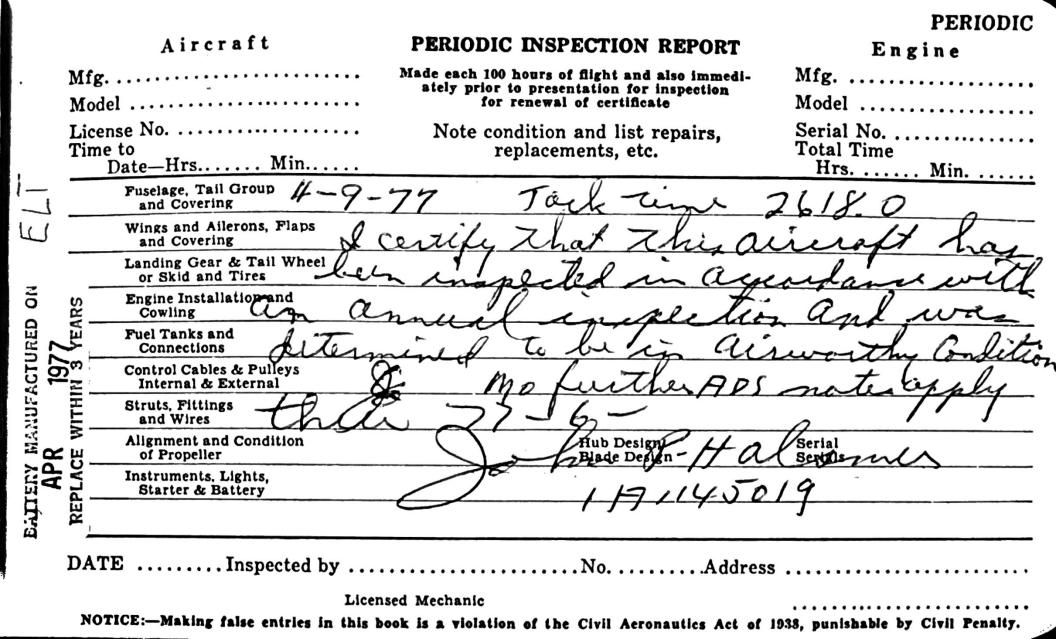

AIRCRAFT LOG

| REMARKS                                                            | SIGNATURE     |
|--------------------------------------------------------------------|---------------|
| Complete monection of Concraft                                     | all Caples    |
| Consided with Reweig Fetter                                        | Bulletin 279. |
| 1.4-14-68 Alleukusulu And                                          | 15092         |
| 9-10 9-9-6K - 100 He loogedlag                                     | @ 800 hrs     |
| Date: 7-7-60 = 100 Hr. Inspection<br>completed. A.D.'s thru 68-17, |               |
| complied with. Aircraft & Engine Air-                              |               |
|                                                                    |               |
|                                                                    |               |