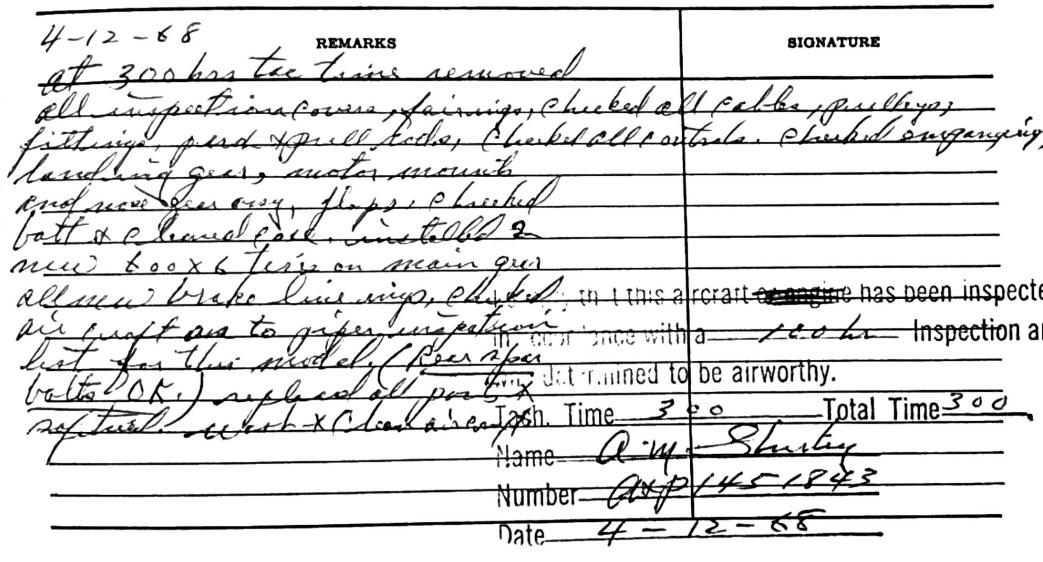

AIRCRAFT LOG

| REMARKS                                                            | SIGNATURE     |
|--------------------------------------------------------------------|---------------|
| Complete monection of Concraft                                     | all Caples    |
| Consided with Reweig Fetter                                        | Bulletin 279. |
| 1.4-14-68 Alleukusulu And                                          | 15092         |
| 9-10 9-9-6K - 100 He loogedlag                                     | @ 800 hrs     |
| Date: 7-7-60 = 100 Hr. Inspection<br>completed. A.D.'s thru 68-17, |               |
| complied with. Aircraft & Engine Air-                              |               |
|                                                                    |               |
|                                                                    |               |