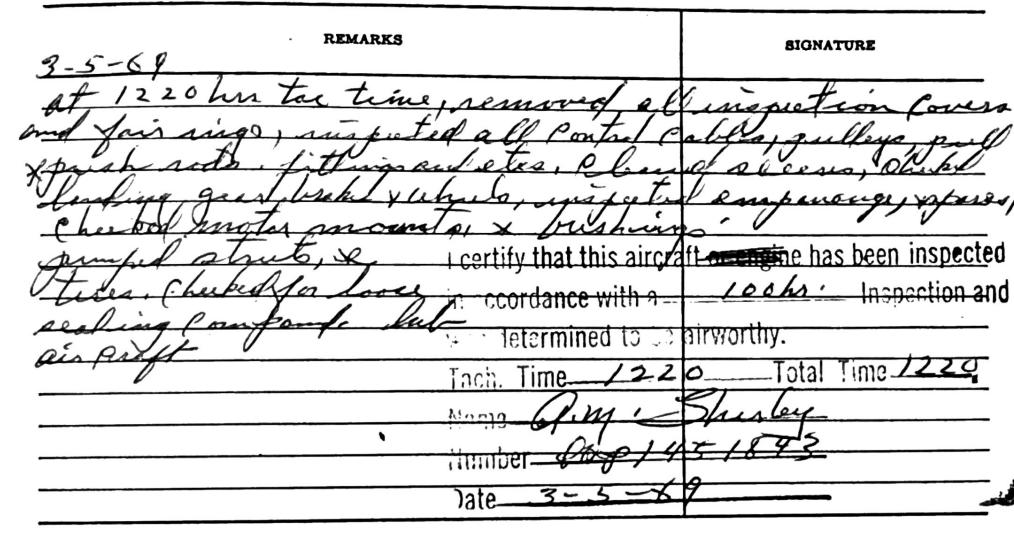

|      |
|            | 1      |            |          |       |                       |               |      |            |     |    |      |     |          |           |          |     |      |     |            |      |      |
| Total      | Porvar | a          |          |       |                       |               |      |            |     |    |      |     |          |           |          |     |      |     |            |      |      |
| Pla        | ace of | Last A     | lirpla   | ne Ov | erhaul .              |               |      |            |     |    | •••• |     |          |           |          |     |      |     |            | •••• |      |

2

| Date of Last Overhaul |  |
|-----------------------|--|
|                       |  |

•

8

.

N C .....

AIRCRAFT LOG







| Dat        | Date Time in Air<br>Hrs. Min. |          |        | (in.        | Passengers<br>Carried | NATURE OF FLIGHT                                |
|------------|-------------------------------|----------|--------|-------------|-----------------------|-------------------------------------------------|
| LT         | <b>Jay</b>                    |          |        |             |                       | 0 0                                             |
| 9X         | 2                             |          |        |             |                       | RADIO CHECK 109, B- AK 12-55° FR<br>MK 3-52° FR |
|            | 2                             | •        | 1      |             | 49<br>5               | MK 3-52°.FR                                     |
| 1          | . 1