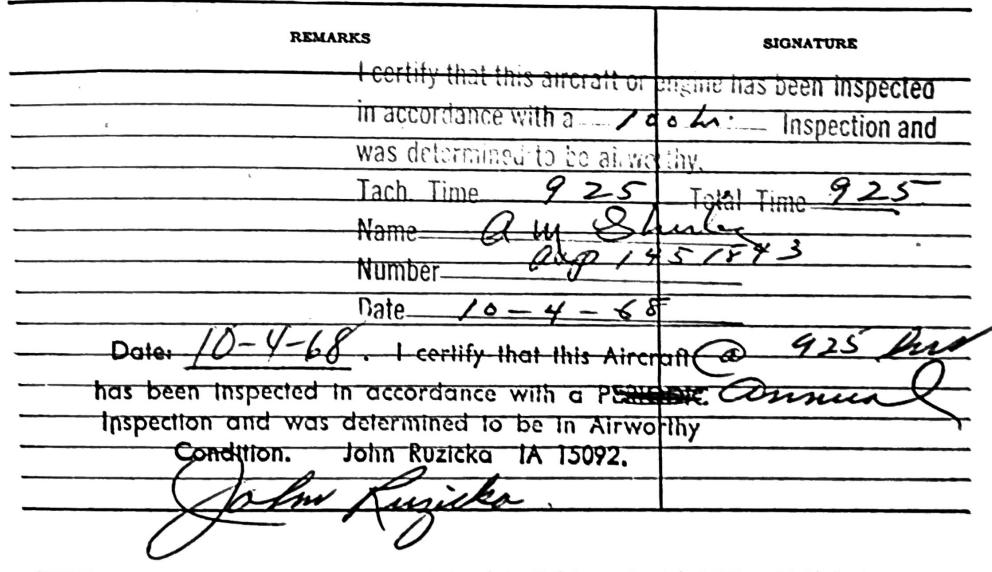

| REMARKS                            | SIGNATURE               |
|------------------------------------|-------------------------|
|                                    |                         |
|                                    |                         |
|                                    |                         |
|                                    |                         |
|                                    |                         |
| l certify that this aircraft or en | gine has been inspected |
| in accordance with a 100           | hs Inspection and       |
| was deternined to be ainvorth      | ¥,                      |
| Tach. Time 899                     | Intal Time 899          |
| Name_ Q Wy Shu                     |                         |
| Number lus 1451                    | 843                     |
| Date Jaht-28-                      | 68                      |
|                                    |                         |