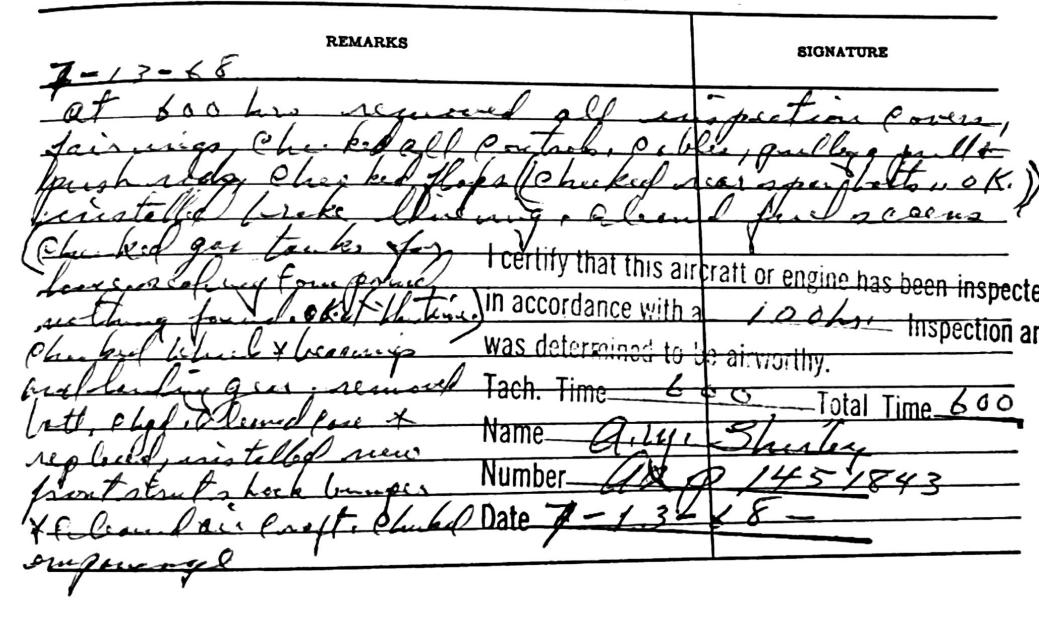

| 6-19-68 REMARKS                                                        | SIGNATURE                        |
|------------------------------------------------------------------------|----------------------------------|
| at sookro removed all inspection                                       | cours, fairings)                 |
| fittings for the pull rods, chuk                                       | a flip x lending                 |
| gentilates for loose seafing Compon                                    | raft erengine has been inspected |
| Acces gen tile in accordance with a<br>600x6 Apply was determined to t | Inspection and                   |
| semmed bitt. Cleaned Tach. Time_50                                     | o                                |
| Pare chief to the property Name of the Number Arg                      | 15/843                           |
| Date                                                                   | 88                               |