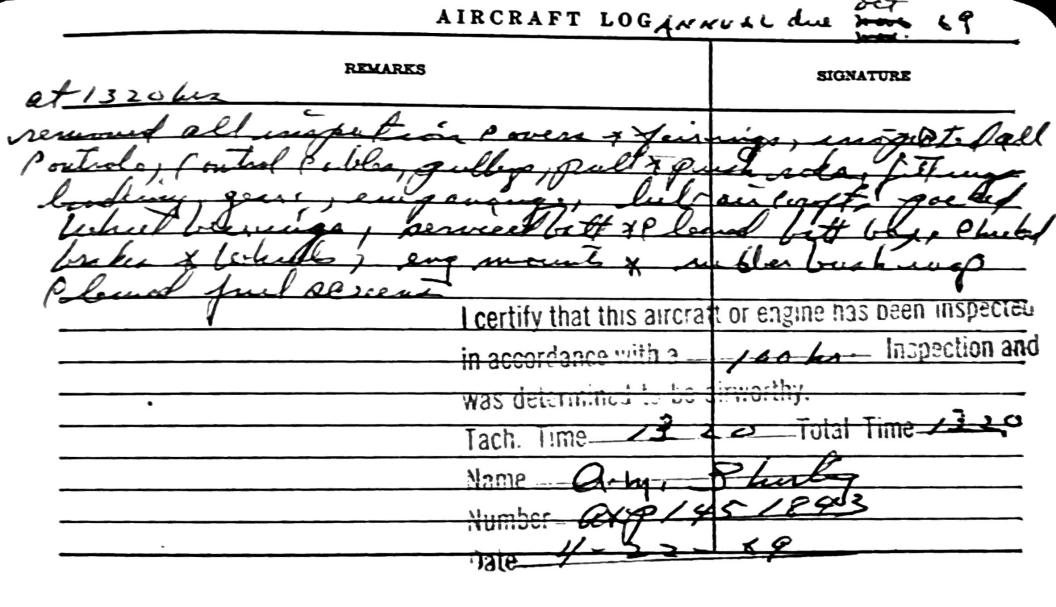

|
|            |                               |          |        |             |                       |                                                 |
|            |                               |          |        |             |                       |                                                 |
| tal For    | ward                          |          |        |             | N 28                  |                                                 |
| Place      | of L                          | ast Airr | lane ( | Jver        | haul                  | • • • • • • • • • • • • • • • • • • • •         |
|            |                               |          |        |             |                       | •••••••••••••••••••••••••••••••••••••••         |

\*

+



| Date Time in<br>Hrs. |          | ir<br>Min. | Passengers<br>Carried | NATURE OF FLIGHT                  |
|----------------------|----------|------------|-----------------------|-----------------------------------|
| ear<br>Mo. Day       |          |            |                       | a set set the                     |
| -21-69               | Piperter | tico       | Bulleti               | . no. 295 Complet with 1386. Time |
|                      |          |            |                       | - lin getintan 1860492            |
| 23                   | Aid      | IOR        | ch.R.                 | OK B. K. Wielmhin 1504.81         |
| 7 13                 | Num      | 11         | 1.                    | OK B. K. Welmhin 1504.81          |
|                      |          |