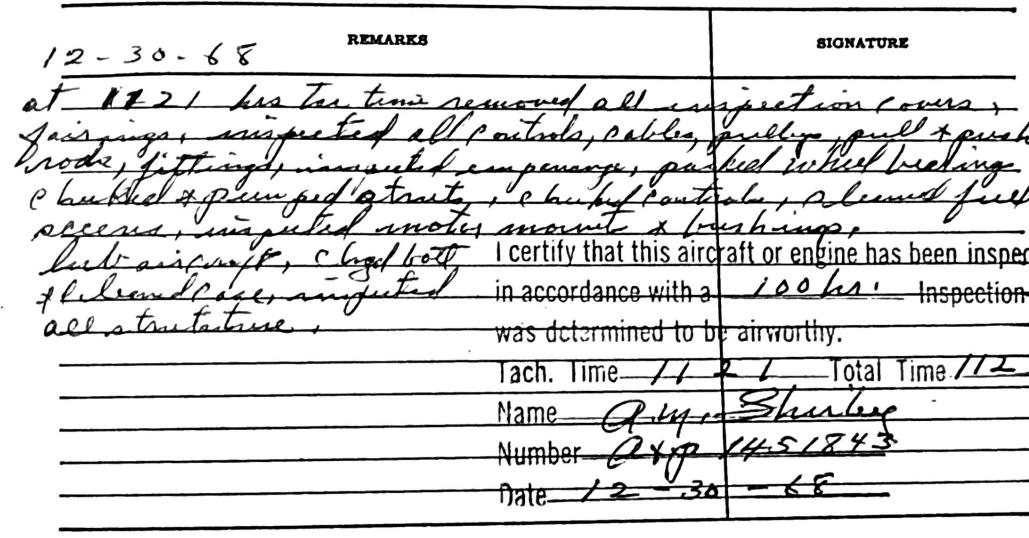

|      |
|            | 1      |            |          |       |                       |               |      |            |     |    |      |     |          |           |          |     |      |     |            |      |      |
| Total      | Porvar | a          |          |       |                       |               |      |            |     |    |      |     |          |           |          |     |      |     |            |      |      |
| Pla        | ace of | Last A     | lirpla   | ne Ov | erhaul .              |               |      |            |     |    | •••• |     |          |           |          |     |      |     |            | •••• |      |

2

| Date of Last Overhaul |  |
|-----------------------|--|
|                       |  |

•

8

.

N C .....

AIRCRAFT LOG







| Dat        | Date Time in Air<br>Hrs. Min. |          |        | (in.        | Passengers<br>Carried | NATURE OF FLIGHT                                |
|------------|-------------------------------|----------|--------|-------------|-----------------------|-------------------------------------------------|
| LT         | <b>Jay</b>                    |          |        |             |                       | 0 0                                             |
| 9X         | 2                             |          |        |             |                       | RADIO CHECK 109, B- AK 12-55° FR<br>MK 3-52° FR |
|            | 2                             | •        | 1      |             | 49<br>5               | MK 3-52°.FR                                     |
| 1          | . 1