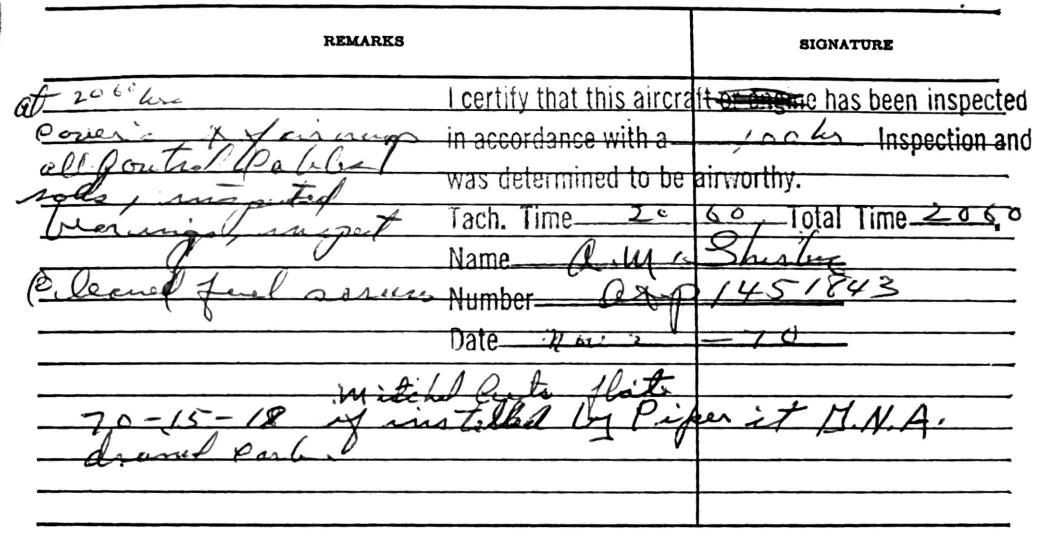

÷ .

• .

| REMARKS<br>5-15-68                               | SIGNATURE                   |
|--------------------------------------------------|-----------------------------|
| et 398 his, removed all inspec                   | tion povers;                |
| fairing Checked all Cables, peller               | , puch & pullsodo           |
| aren' moto man to ched batt & fin                | to case, che ka Ilpe        |
| I nove geer, chukedger tenks rale                | ul fulscries,               |
| replaced all courses I certify that this aircraf | economie has been inspected |
| fairing * Covere, in accordance with a=          | 100 hr Inspection and       |
| the local generation was determined to be a      |                             |
| reason but to ok. Tach Time 398                  | Total Time 398              |
| Name Ruy Sk                                      | ulic,                       |
| Number Qxp / 4                                   | 51847                       |
| Date                                             | F                           |

| 6-19-68 REMARKS                                                        | SIGNATURE                        |
|------------------------------------------------------------------------|----------------------------------|
| at sookro removed all inspection                                       | cours, fairings)                 |
| fittings for the pull rods, chuk                                       | a flip x lending                 |
| gentilates for loose seafing Compon                                    | raft erengine has been inspected |
| Acces gen tile in accordance with a<br>600x6 Apply was determined to t | Inspection and                   |
| semmed bitt. Cleaned Tach. Time_50                                     | o                                |
| Pare chief to the property Name of the Number Arg                      | 15/843                           |
| Date                                                                   | 88                               |