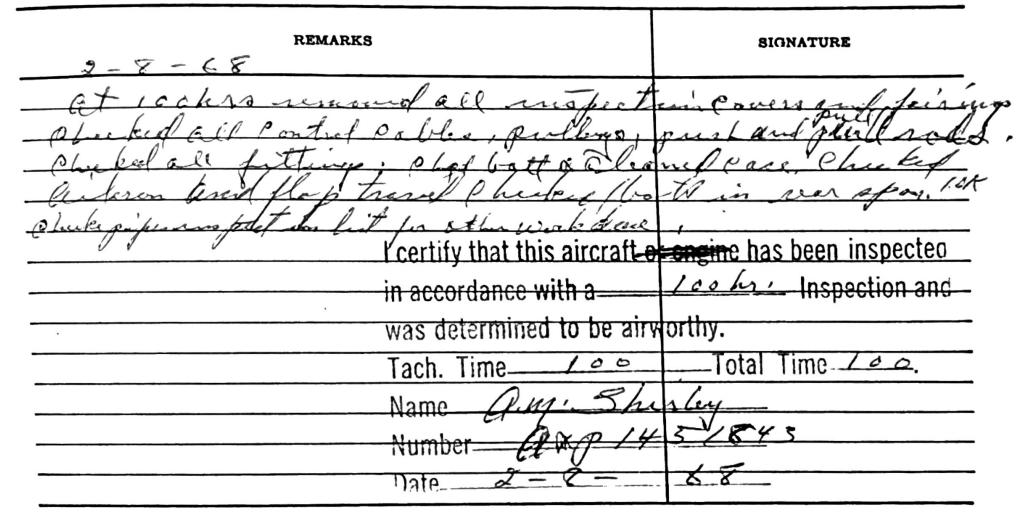

÷ .

• .

| REMARKS<br>5-15-68                               | SIGNATURE                   |
|--------------------------------------------------|-----------------------------|
| et 398 his, removed all inspec                   | tion povers;                |
| fairing Checked all Cables, peller               | , puch & pullsodo           |
| aren' moto man to ched batt & fin                | to case, che ka Ilpe        |
| I nove geer, chukedger tenks rale                | ul fulscries,               |
| replaced all courses I certify that this aircraf | economie has been inspected |
| fairing * Covere, in accordance with a=          | 100 hr Inspection and       |
| the local generation was determined to be a      |                             |
| reason but to ok. Tach Time 398                  | Total Time 398              |
| Name Ruy Sk                                      | ulic,                       |
| Number Qxp / 4                                   | 51847                       |
| Date                                             | F                           |