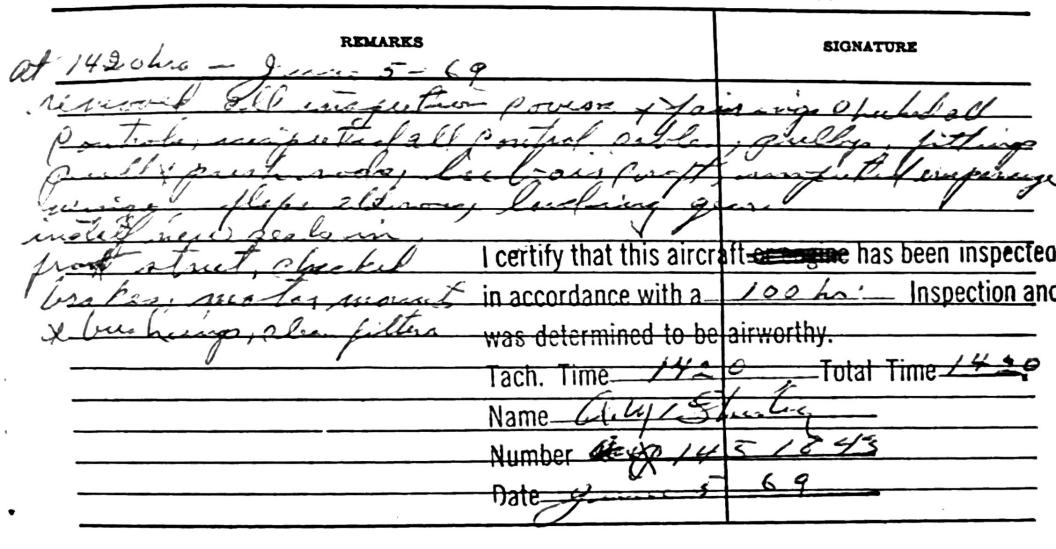

|
|                      |          |            |                       |                                   |
|                      |          |            |                       |                                   |
|                      |          |            |                       |                                   |
|                      |          |            |                       | •                                 |
|                      |          |            | •                     |                                   |
|                      |          |            |                       |                                   |
| fotal Forwar         | a        |            |                       |                                   |

\*



|--|--|

-

l

| - <b>N</b> 1 |          |   |   |   |   |   |   |   |   |   |   |   |   |   |  |  |   |   |   |   |   |  |  |
|--------------|----------|---|---|---|---|---|---|---|---|---|---|---|---|---|--|--|---|---|---|---|---|--|--|
| N            | <b>U</b> |   |   |   |   |   | - | - | - | - |   |   | _ |   |  |  |   |   |   |   |   |  |  |
|              | -        | • | ٠ | • | • | ٠ | • | • | • | ٠ | ٠ | • | • | • |  |  | - | - | - | - | - |  |  |

1

| Date           | Time in Air<br>Hrs. Min. | Passengers<br>Carried | NATURE OF FLIGHT                  |  |  |  |  |  |  |  |  |  |  |
|----------------|--------------------------|-----------------------|-----------------------------------|--|--|--|--|--|--|--|--|--|--|
| ear<br>Mo. Day |                          |