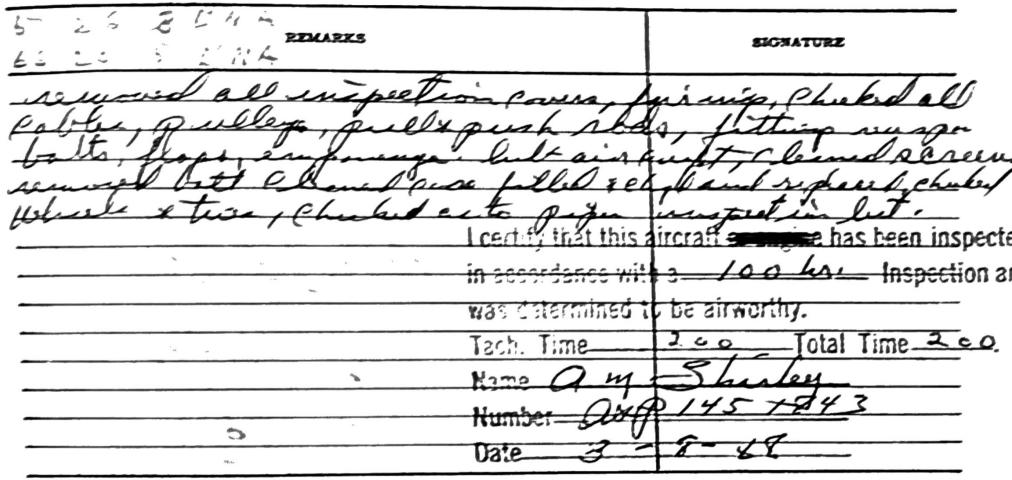

| 6-19-68 REMARKS                                                        | SIGNATURE                        |
|------------------------------------------------------------------------|----------------------------------|
| at sookro removed all inspection                                       | cours, fairings)                 |
| fittings for the pull rods, chuk                                       | a flip x lending                 |
| gentilates for loose seafing Compon                                    | raft erengine has been inspected |
| Acces gen tile in accordance with a<br>600x6 Apply was determined to t | Inspection and                   |
| semmed bitt. Cleaned Tach. Time_50                                     | o                                |
| Pare chief to the property Name of the Number Arg                      | 15/843                           |
| Date                                                                   | 88                               |