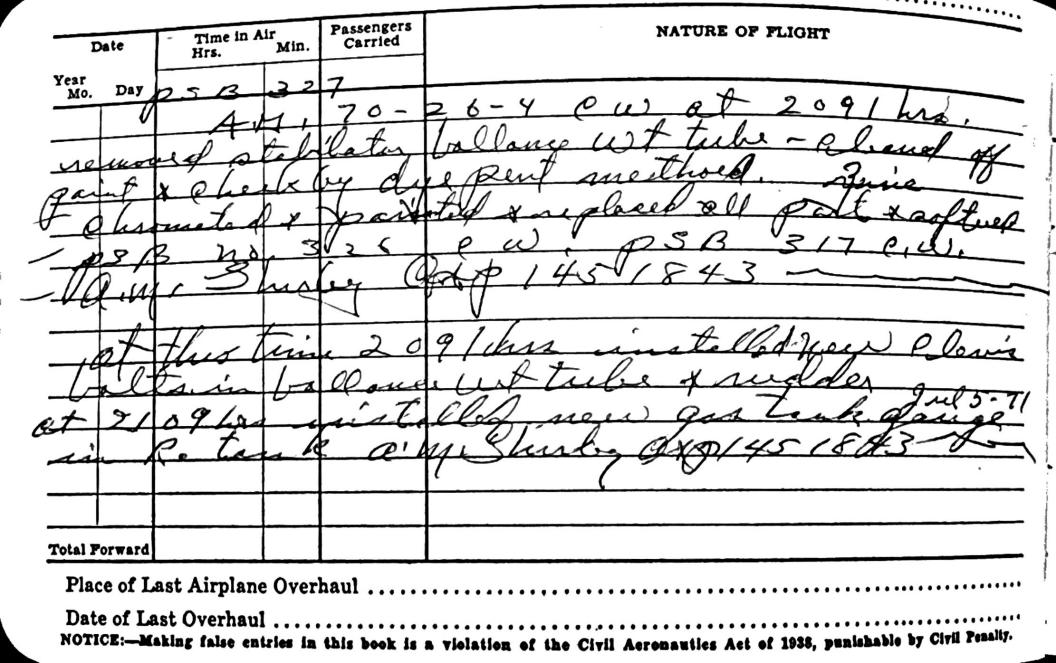

٠

| Date          | Time in A<br>Hrs. | ir<br>Min. | Passengers<br>Carried | NATURE OF PLIGHT                                                                              |
|---------------|-------------------|------------|-----------------------|-----------------------------------------------------------------------------------------------|
| Mo, Day       |                   |            |                       |                                                                                               |
| -68           |                   |            |                       | REAT 18070-360F JEMete<br>MKIIT 17670 356F<br>NADIOCK MK 12A 2000 360F Rule<br>17870- Stilles |
|               |                   |            |                       | MKIIT 176 TO 356 F                                                                            |
|               |                   |            |                       | RADIO CK MK 12A BEED 360F Reald                                                               |
|               | 3                 | -1.        | -68                   | 17870 - Silles                                                                                |
|               |                   | 1          |                       | MIN II 176 70 356°F CF-DI-MA                                                                  |
|               |                   |            |                       |                                                                                               |
|               |                   |            |                       |                                                                                               |
|               |                   |            |                       |                                                                                               |
|               |                   | 1          |                       |                                                                                               |
|               |                   |            |                       |                                                                                               |
|               |                   | 1          |                       |                                                                                               |
|               |                   |            |                       |                                                                                               |
|               |                   |            |                       |                                                                                               |
| Total Porward |                   | _          |                       |                                                                                               |
|               |                   |            |                       |                                                                                               |