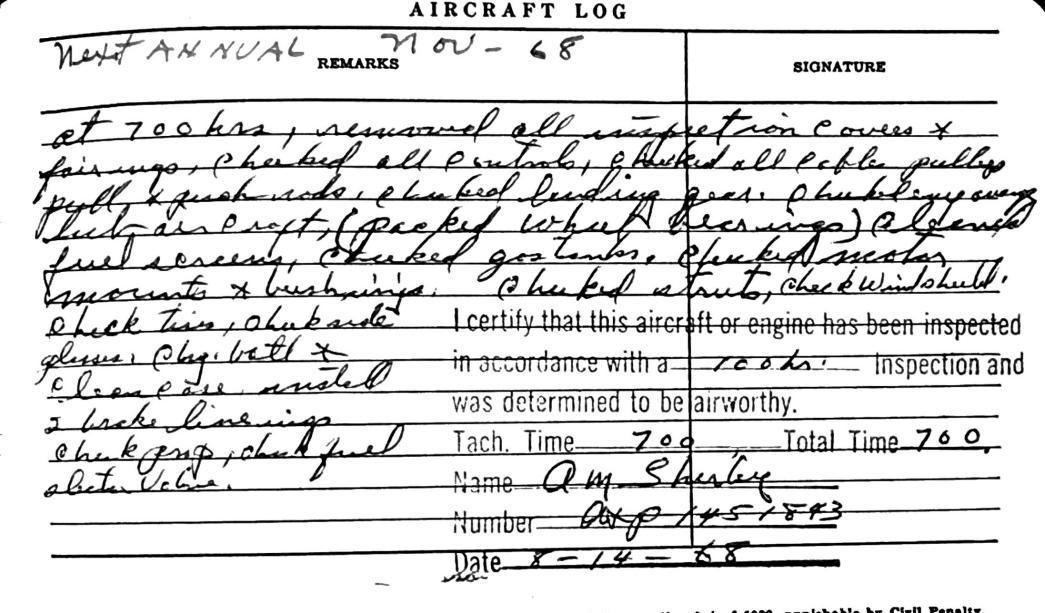

AIRCRAFT LOG

| REMARKS                                                            | SIGNATURE     |
|--------------------------------------------------------------------|---------------|
| Complete monection of Concraft                                     | all Caples    |
| Consided with Reweig Fetter                                        | Bulletin 279. |
| 1.4-14-68 Alleukusulu And                                          | 15092         |
| 9-10 9-9-6K - 100 He loogedlag                                     | @ 800 hrs     |
| Date: 7-7-60 = 100 Hr. Inspection<br>completed. A.D.'s thru 68-17, |               |
| complied with. Aircraft & Engine Air-                              |               |
|                                                                    |               |
|                                                                    |               |