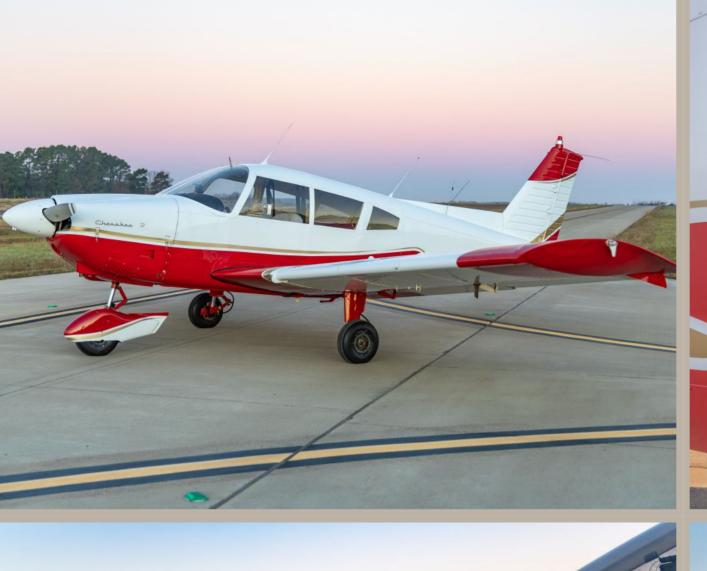

## 1968 PIPER CHEROKEE 180D

SERIAL NUMBER: 28-4402

Presented by RidgeAire, Inc.

### 1968 PIPER CHEROKEE 180D

SERIAL NUMBER: 28-4402

| AIRFRAME       |                                                     |
|----------------|-----------------------------------------------------|
| Registration   | N168DP                                              |
| Total Time     | 4,141.0 hours                                       |
| Useful Load    | 995.4 lbs.                                          |
| Notes          | All logs present; no known damage history           |
| ENGINE         |                                                     |
| Model          | Lycoming O-360-A4A                                  |
| Horsepower     | 180 hp                                              |
| ТВО            | 2,000 hours                                         |
| Serial Number  | L-11686-36A                                         |
| Since IRAN     | 14.0 hours (09/2024) by Lakeview Aviation           |
| Since Overhaul | 528.3 hours (02/2016) by Bolduc Aviation            |
| Total Time     | 4,141.0 hours                                       |
| PROP           |                                                     |
| Model          | Sensenich 76EM8S5-0-60                              |
| Blades         | 2                                                   |
| Serial Number  | 21807K                                              |
| Since Overhaul | 709.2 hours (10/1998) by Executive Propellers, Inc. |

# 1968 PIPER CHEROKEE 180D SERIAL NUMBER: 28-4402

| INTERIOR         |                                                |  |
|------------------|------------------------------------------------|--|
| Rating           | 6.5                                            |  |
| Configuration    | Passenger                                      |  |
| Seating          | Pilot/Co-Pilot captain chairs; passenger bench |  |
|                  |                                                |  |
| EXTERIOR         |                                                |  |
| Rating           | 7                                              |  |
| Completed        | 05/2001                                        |  |
| Primary Color    | Matterhorn White (570535)                      |  |
| Secondary Colors | Ming Red (07433)                               |  |
|                  | Carter Gold (10688)                            |  |