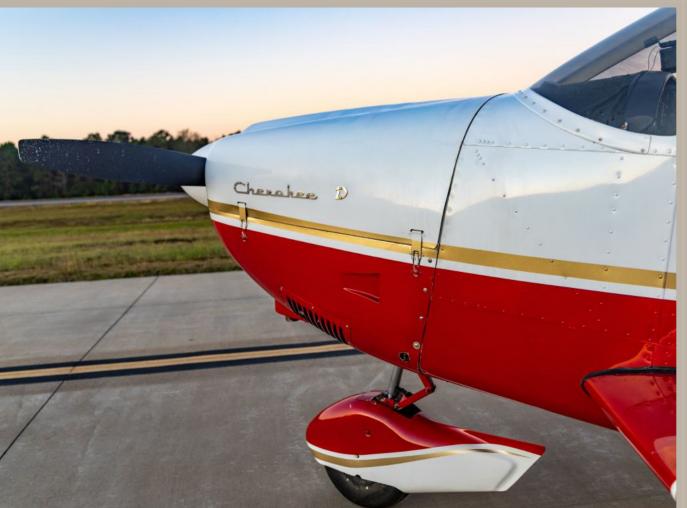

# 1968 PIPER CHEROKEE 180D SERIAL NUMBER: 28-4402

| INTERIOR         |                                                |  |
|------------------|------------------------------------------------|--|
| Rating           | 6.5                                            |  |
| Configuration    | Passenger                                      |  |
| Seating          | Pilot/Co-Pilot captain chairs; passenger bench |  |
|                  |                                                |  |
| EXTERIOR         |                                                |  |
| Rating           | 7                                              |  |
| Completed        | 05/2001                                        |  |
| Primary Color    | Matterhorn White (570535)                      |  |
| Secondary Colors | Ming Red (07433)                               |  |
|                  | Carter Gold (10688)                            |  |