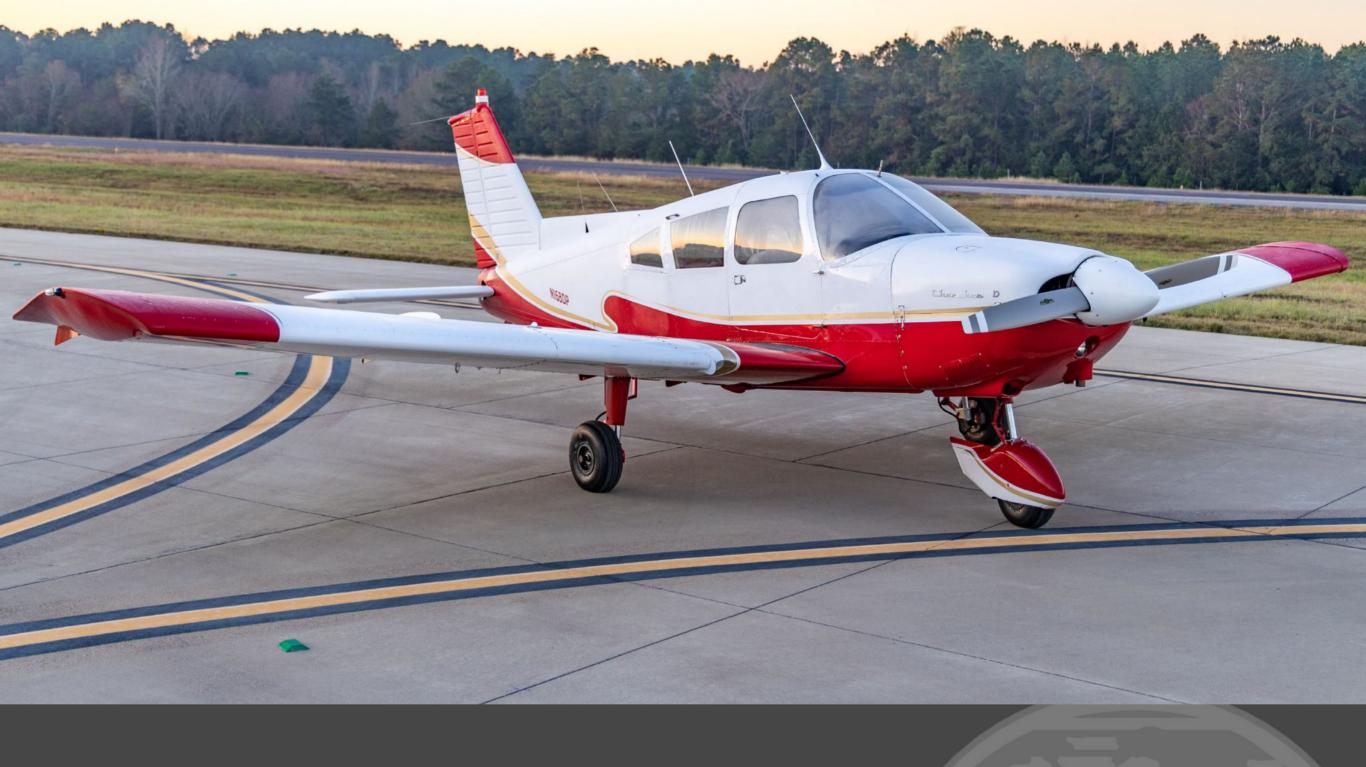

## 1968 PIPER CHEROKEE 180D

SERIAL NUMBER: 28-4402

Presented by RidgeAire, Inc.

### 1968 PIPER CHEROKEE 180D

SERIAL NUMBER: 28-4402

| AIRFRAME       |                                                     |
|----------------|-----------------------------------------------------|
| Registration   | N168DP                                              |
| Total Time     | 4,141.0 hours                                       |
| Useful Load    | 995.4 lbs.                                          |
| Notes          | All logs present; no known damage history           |
| ENGINE         |                                                     |
| Model          | Lycoming O-360-A4A                                  |
| Horsepower     | 180 hp                                              |
| ТВО            | 2,000 hours                                         |
| Serial Number  | L-11686-36A                                         |
| Since IRAN     | 14.0 hours (09/2024) by Lakeview Aviation           |
| Since Overhaul | 528.3 hours (02/2016) by Bolduc Aviation            |
| Total Time     | 4,141.0 hours                                       |
| PROP           |                                                     |
| Model          | Sensenich 76EM8S5-0-60                              |
| Blades         | 2                                                   |
| Serial Number  | 21807K                                              |
| Since Overhaul | 709.2 hours (10/1998) by Executive Propellers, Inc. |

# 1968 PIPER CHEROKEE 180D SERIAL NUMBER: 28-4402

| INTERIOR         |                                                |  |
|------------------|------------------------------------------------|--|
| Rating           | 6.5                                            |  |
| Configuration    | Passenger                                      |  |
| Seating          | Pilot/Co-Pilot captain chairs; passenger bench |  |
|                  |                                                |  |
| EXTERIOR         |                                                |  |
| Rating           | 7                                              |  |
| Completed        | 05/2001                                        |  |
| Primary Color    | Matterhorn White (570535)                      |  |
| Secondary Colors | Ming Red (07433)                               |  |
|                  | Carter Gold (10688)                            |  |