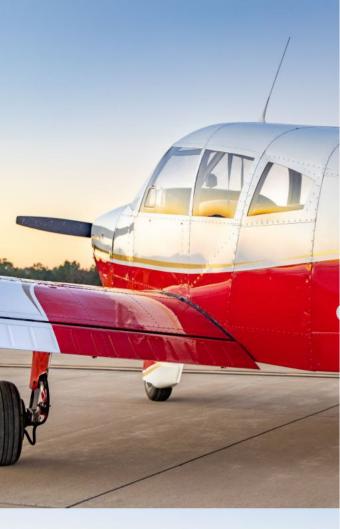

# 1968 PIPER CHEROKEE 180D SERIAL NUMBER: 28-4402

| INTERIOR         |                                                |  |
|------------------|------------------------------------------------|--|
| Rating           | 6.5                                            |  |
| Configuration    | Passenger                                      |  |
| Seating          | Pilot/Co-Pilot captain chairs; passenger bench |  |
|                  |                                                |  |
| EXTERIOR         |                                                |  |
| Rating           | 7                                              |  |
| Completed        | 05/2001                                        |  |
| Primary Color    | Matterhorn White (570535)                      |  |
| Secondary Colors | Ming Red (07433)                               |  |
|                  | Carter Gold (10688)                            |  |