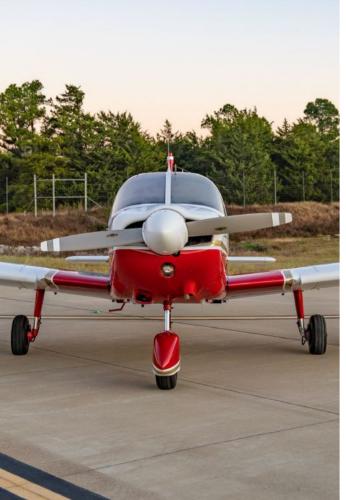

# 1968 PIPER CHEROKEE 180D SERIAL NUMBER: 28-4402

| INTERIOR         |                                                |  |
|------------------|------------------------------------------------|--|
| Rating           | 6.5                                            |  |
| Configuration    | Passenger                                      |  |
| Seating          | Pilot/Co-Pilot captain chairs; passenger bench |  |
|                  |                                                |  |
| EXTERIOR         |                                                |  |
| Rating           | 7                                              |  |
| Completed        | 05/2001                                        |  |
| Primary Color    | Matterhorn White (570535)                      |  |
| Secondary Colors | Ming Red (07433)                               |  |
|                  | Carter Gold (10688)                            |  |