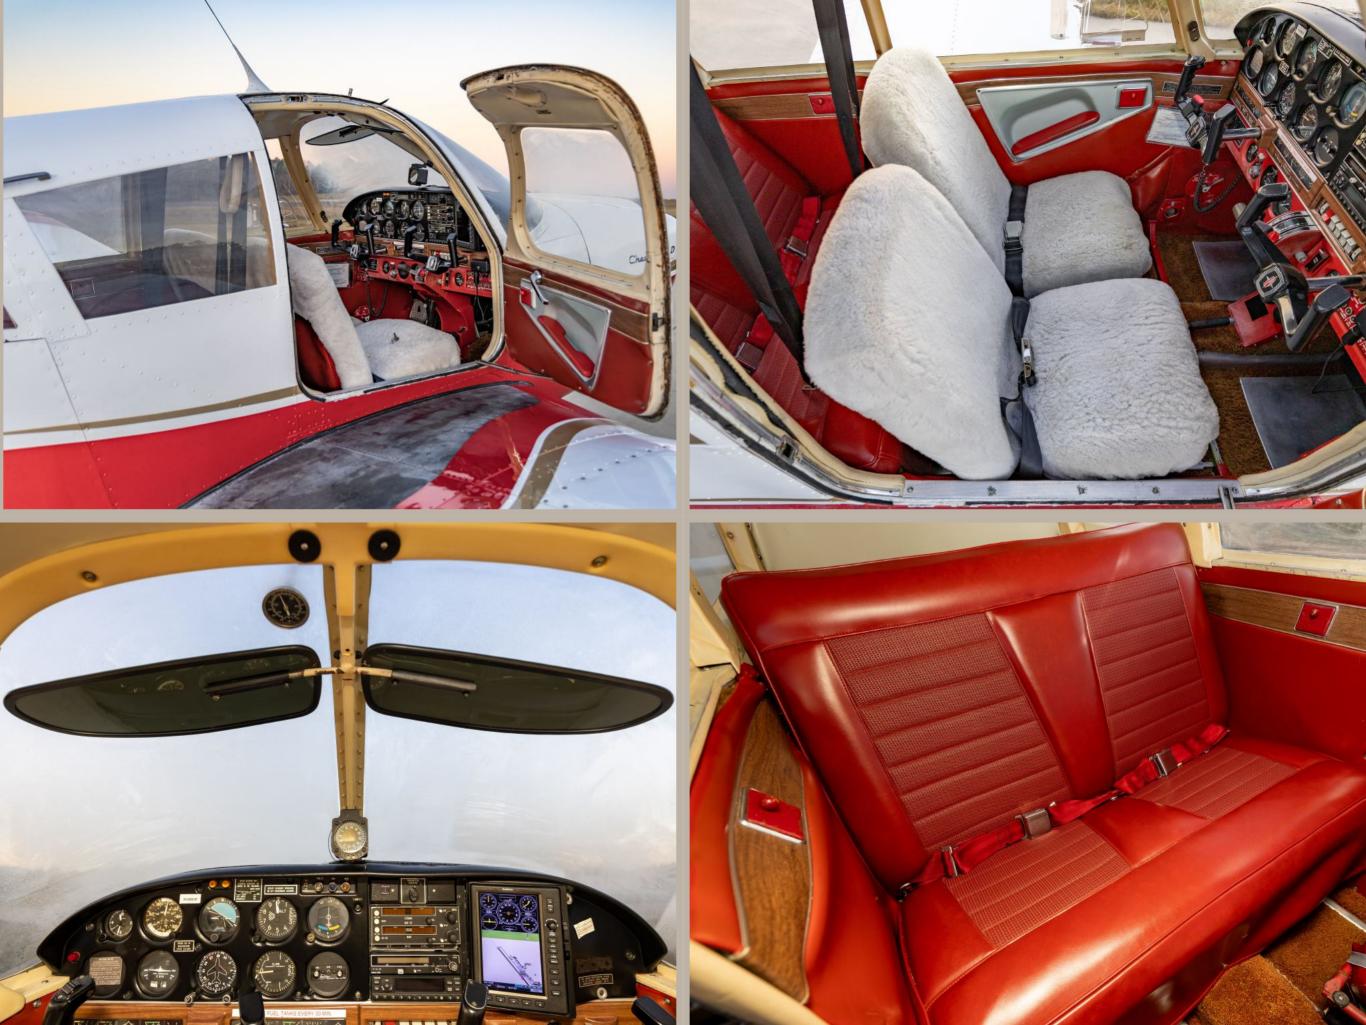

# 1968 PIPER CHEROKEE 180D SERIAL NUMBER: 28-4402

| INTERIOR         |                                                |  |
|------------------|------------------------------------------------|--|
| Rating           | 6.5                                            |  |
| Configuration    | Passenger                                      |  |
| Seating          | Pilot/Co-Pilot captain chairs; passenger bench |  |
|                  |                                                |  |
| EXTERIOR         |                                                |  |
| Rating           | 7                                              |  |
| Completed        | 05/2001                                        |  |
| Primary Color    | Matterhorn White (570535)                      |  |
| Secondary Colors | Ming Red (07433)                               |  |
|                  | Carter Gold (10688)                            |  |