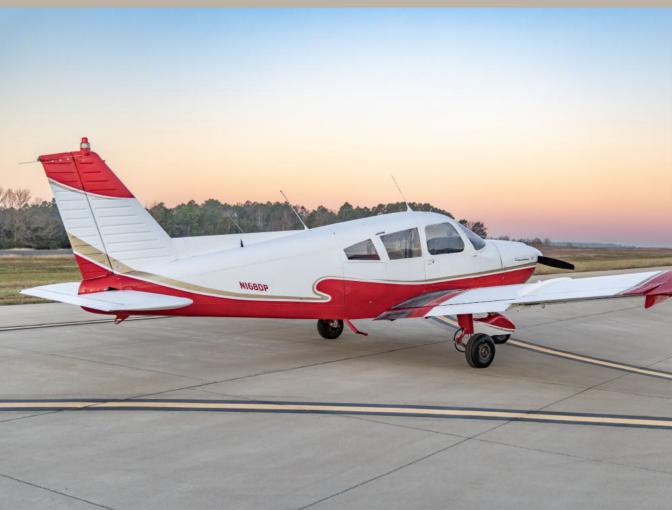

## 1968 PIPER CHEROKEE 180D

SERIAL NUMBER: 28-4402

Presented by RidgeAire, Inc.

### 1968 PIPER CHEROKEE 180D

SERIAL NUMBER: 28-4402

| AIRFRAME       |                                                     |
|----------------|-----------------------------------------------------|
| Registration   | N168DP                                              |
| Total Time     | 4,141.0 hours                                       |
| Useful Load    | 995.4 lbs.                                          |
| Notes          | All logs present; no known damage history           |
| ENGINE         |                                                     |
| Model          | Lycoming O-360-A4A                                  |
| Horsepower     | 180 hp                                              |
| ТВО            | 2,000 hours                                         |
| Serial Number  | L-11686-36A                                         |
| Since IRAN     | 14.0 hours (09/2024) by Lakeview Aviation           |
| Since Overhaul | 528.3 hours (02/2016) by Bolduc Aviation            |
| Total Time     | 4,141.0 hours                                       |
| PROP           |                                                     |
| Model          | Sensenich 76EM8S5-0-60                              |
| Blades         | 2                                                   |
| Serial Number  | 21807K                                              |
| Since Overhaul | 709.2 hours (10/1998) by Executive Propellers, Inc. |

# 1968 PIPER CHEROKEE 180D SERIAL NUMBER: 28-4402

| INTERIOR         |                                                |  |
|------------------|------------------------------------------------|--|
| Rating           | 6.5                                            |  |
| Configuration    | Passenger                                      |  |
| Seating          | Pilot/Co-Pilot captain chairs; passenger bench |  |
|                  |                                                |  |
| EXTERIOR         |                                                |  |
| Rating           | 7                                              |  |
| Completed        | 05/2001                                        |  |
| Primary Color    | Matterhorn White (570535)                      |  |
| Secondary Colors | Ming Red (07433)                               |  |
|                  | Carter Gold (10688)                            |  |