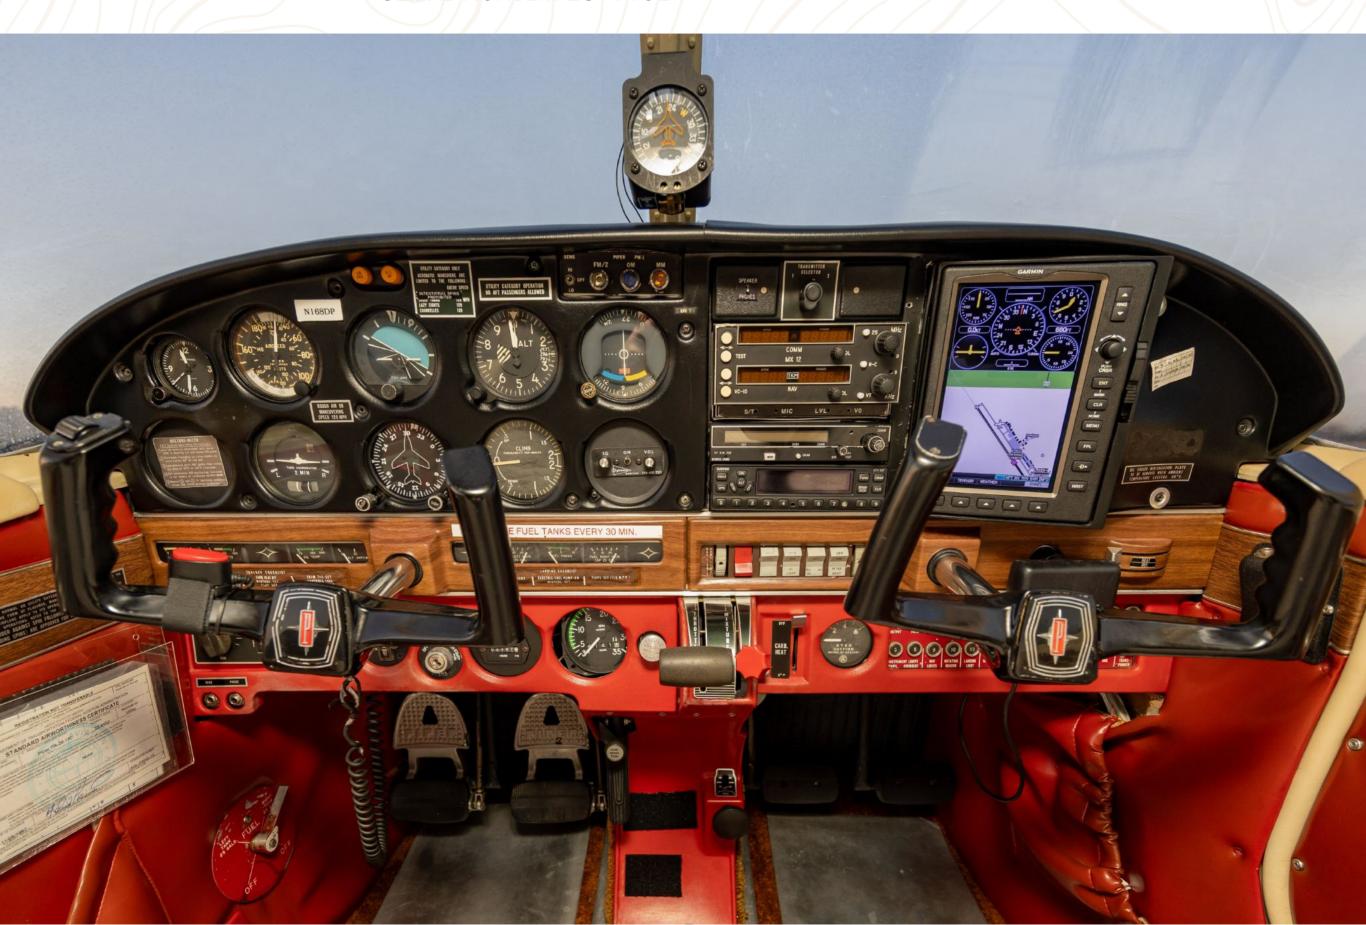

## 1968 PIPER CHEROKEE 180D SERIAL NUMBER: 28-4402

| AVIONICS                             |                               |
|--------------------------------------|-------------------------------|
| Piper 6-pack                         |                               |
| GPS 1                                | Garmin 696                    |
| NAV/COM 1                            | TKM MX-12                     |
| COM 2                                | Bendix/King KY-97A            |
| Transponder                          | Garmin GTX 327                |
|                                      | uAvonix SkyBeacon ADS-B OUT   |
|                                      |                               |
| MAINTENANCE                          |                               |
| Annual Inspection                    | Completed November 2024       |
|                                      |                               |
| ADDITIONAL EQUIPMENT                 |                               |
| STOL Craft Kit STC                   | uAvonix SkyBeacon ADS-B OUT   |
| BAS Shoulder Harness w/ inertia reel | Aeroflash Strobe Light System |
| Brackett Air Filter                  |                               |
|                                      |                               |
|                                      |                               |
|                                      |                               |
|                                      |                               |