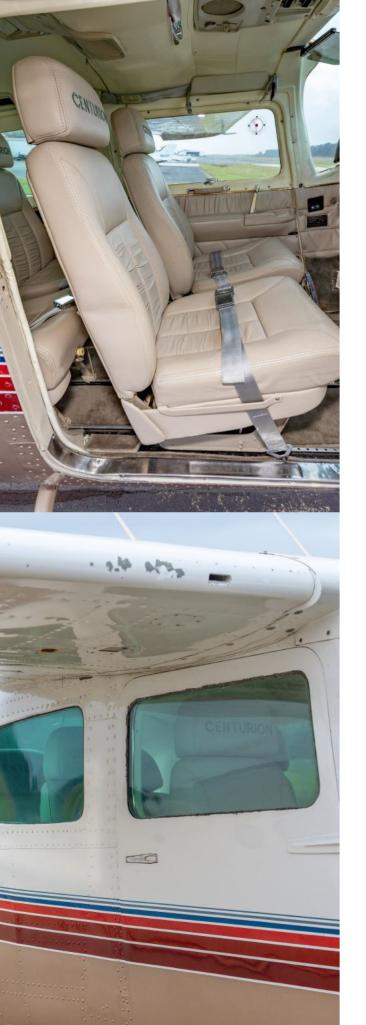

#### 1975 CESSNA 210L Serial Number: 21060633

| INTERIOR         |                            |  |
|------------------|----------------------------|--|
| Rating           | 7.0                        |  |
| Completed        | Factory Original Interior  |  |
| Configuration    | Passenger                  |  |
| Seating          | 6 seats                    |  |
|                  |                            |  |
| EXTERIOR         |                            |  |
| Rating           | 7.0                        |  |
| Completed        | November 1999              |  |
| Primary Color    | Matterhorn White (570-535) |  |
| Secondary Colors | Sky Blue (10499)           |  |
|                  | Light Rich Blue (10503)    |  |
|                  | Cobalt Blue (10593)        |  |
|                  | Imperial Red (10702)       |  |
|                  | Ruby (10701)               |  |
|                  | Light Burgundy (10629)     |  |