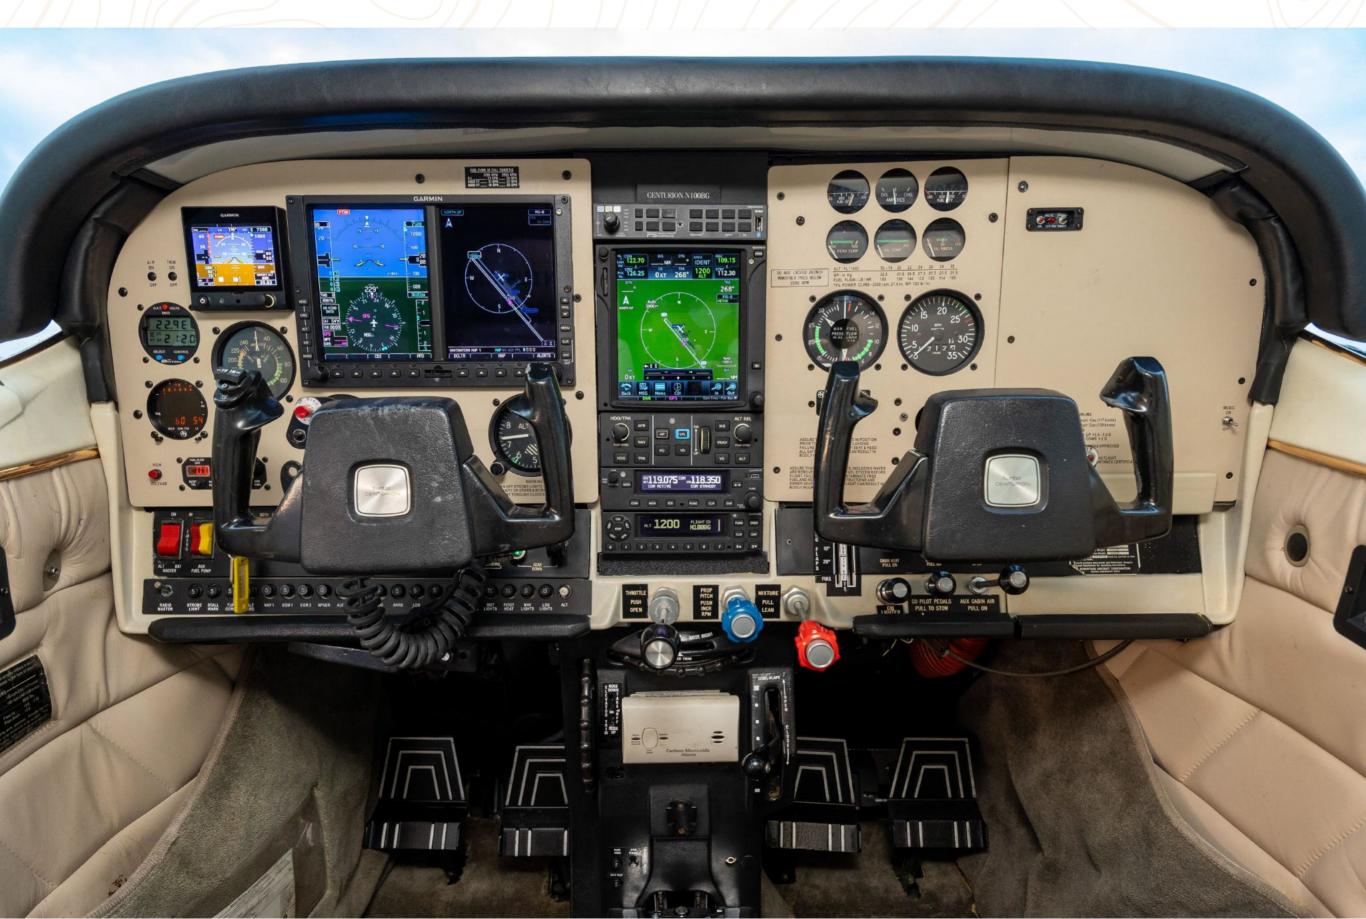

#### 1975 CESSNA 210L Serial Number: 21060633

| AVIONICS          |                                      |
|-------------------|--------------------------------------|
| Audio Panel       | PS Engineering PMA8000G w/ Bluetooth |
| NAV/COM/GPS 1     | Garmin GTN 750                       |
| PFD               | Garmin G500                          |
| COM 2             | Garmin GTR 225                       |
| GPS 2             | Garmin Aera 760                      |
| Transponder       | Garmin GTX 345 ADS-B OUT/In          |
| Autopilot         | Garmin GFC 500 w/ trim               |
| Standby Indicator | Garmin G5                            |
| Engine Monitor    | JP Instruments EDM 700               |
|                   |                                      |
|                   |                                      |
|                   |                                      |
|                   |                                      |
|                   |                                      |
|                   |                                      |
|                   |                                      |
|                   |                                      |
|                   |                                      |
|                   |                                      |
|                   |                                      |
|                   |                                      |
|                   |                                      |
|                   |                                      |