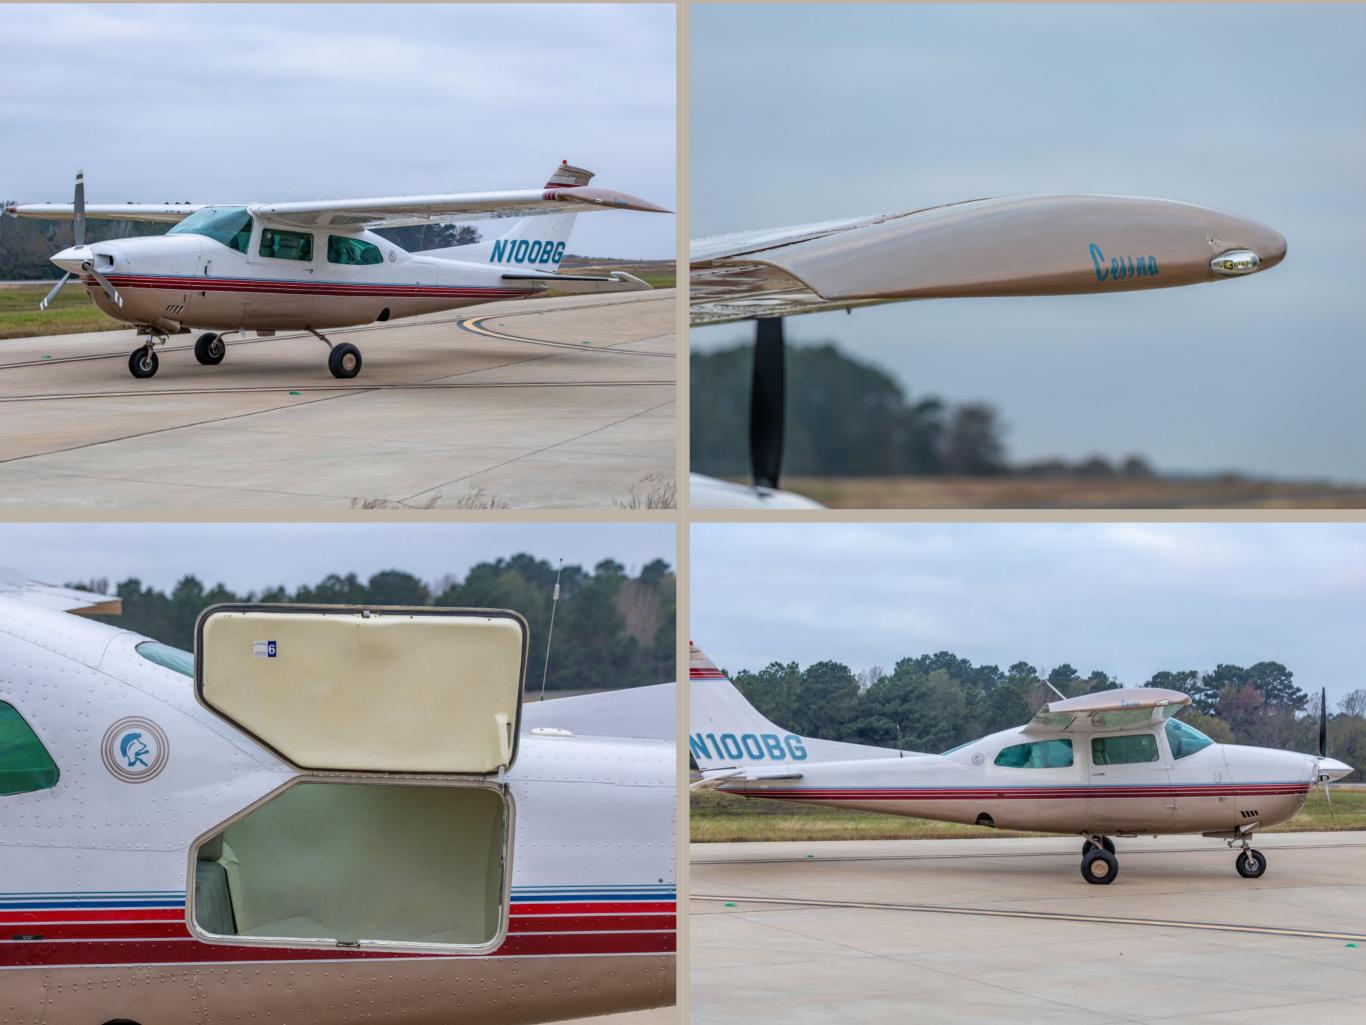

# 1975 CESSNA 210L

SERIAL NUMBER: 21060633

PRESENTED BY RIDGEAIRE, INC.

## 1975 CESSNA 210L

SERIAL NUMBER: 21060633

| AIRFRAME                 |                                                                                                                                                                                                                                         |
|--------------------------|-----------------------------------------------------------------------------------------------------------------------------------------------------------------------------------------------------------------------------------------|
| Registration             | N100BG                                                                                                                                                                                                                                  |
| Total Time               | 3,428.6 hours (@ Tach 212.4)                                                                                                                                                                                                            |
| Useful Load              | 1,480.66 lbs.                                                                                                                                                                                                                           |
| Notes                    | No known damage history; logbooks 1975 - 1986 not<br>present; misplaced during 1986 annual inspection.<br>Signed statement by owner and IA that there was no<br>damage history at time of inspection and all ADs were<br>complied with. |
| ENGINE                   |                                                                                                                                                                                                                                         |
| Model                    | Continental IO-550-P                                                                                                                                                                                                                    |
| Horsepower               | 310 hp                                                                                                                                                                                                                                  |
| тво                      | 2,200 hours                                                                                                                                                                                                                             |
| Serial Number            | 1038377                                                                                                                                                                                                                                 |
| Time Since Factory Reman | 212.4 hours (12/2019) by Continental Motors                                                                                                                                                                                             |
| PROP                     |                                                                                                                                                                                                                                         |
| Model                    | Hartzell PHC-J3YF-1RF/F7691                                                                                                                                                                                                             |
| Blades                   | 3                                                                                                                                                                                                                                       |
| Serial Number            | FP9560B                                                                                                                                                                                                                                 |
| Total Time               | 212.4 hours (12/2019) by Hartzell                                                                                                                                                                                                       |

#### 1975 CESSNA 210L Serial Number: 21060633

| INTERIOR         |                            |  |
|------------------|----------------------------|--|
| Rating           | 7.0                        |  |
| Completed        | Factory Original Interior  |  |
| Configuration    | Passenger                  |  |
| Seating          | 6 seats                    |  |
|                  |                            |  |
| EXTERIOR         |                            |  |
| Rating           | 7.0                        |  |
| Completed        | November 1999              |  |
| Primary Color    | Matterhorn White (570-535) |  |
| Secondary Colors | Sky Blue (10499)           |  |
|                  | Light Rich Blue (10503)    |  |
|                  | Cobalt Blue (10593)        |  |
|                  | Imperial Red (10702)       |  |
|                  | Ruby (10701)               |  |
|                  | Light Burgundy (10629)     |  |