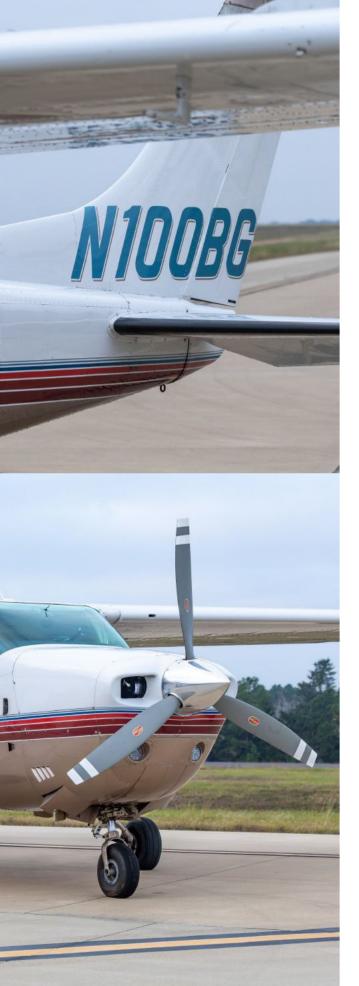

## 1975 CESSNA 210L

SERIAL NUMBER: 21060633

| AIRFRAME                 |                                                                                                                                                                                                                                         |
|--------------------------|-----------------------------------------------------------------------------------------------------------------------------------------------------------------------------------------------------------------------------------------|
| Registration             | N100BG                                                                                                                                                                                                                                  |
| Total Time               | 3,428.6 hours (@ Tach 212.4)                                                                                                                                                                                                            |
| Useful Load              | 1,480.66 lbs.                                                                                                                                                                                                                           |
| Notes                    | No known damage history; logbooks 1975 - 1986 not<br>present; misplaced during 1986 annual inspection.<br>Signed statement by owner and IA that there was no<br>damage history at time of inspection and all ADs were<br>complied with. |
| ENGINE                   |                                                                                                                                                                                                                                         |
| Model                    | Continental IO-550-P                                                                                                                                                                                                                    |
| Horsepower               | 310 hp                                                                                                                                                                                                                                  |
| тво                      | 2,200 hours                                                                                                                                                                                                                             |
| Serial Number            | 1038377                                                                                                                                                                                                                                 |
| Time Since Factory Reman | 212.4 hours (12/2019) by Continental Motors                                                                                                                                                                                             |
| PROP                     |                                                                                                                                                                                                                                         |
| Model                    | Hartzell PHC-J3YF-1RF/F7691                                                                                                                                                                                                             |
| Blades                   | 3                                                                                                                                                                                                                                       |
| Serial Number            | FP9560B                                                                                                                                                                                                                                 |
| Total Time               | 212.4 hours (12/2019) by Hartzell                                                                                                                                                                                                       |