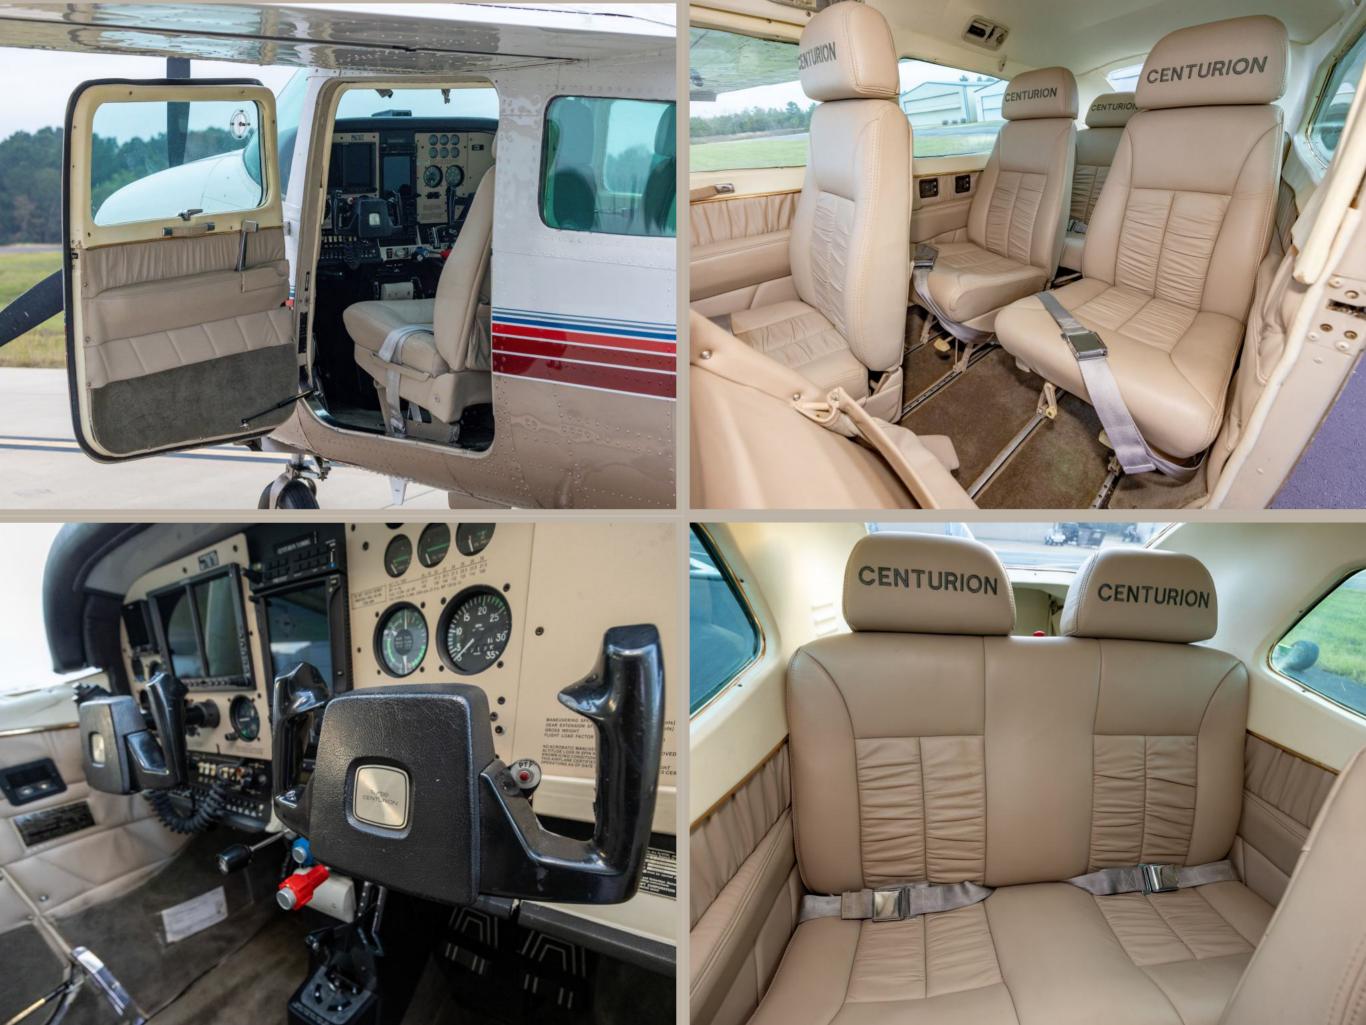

#### 1975 CESSNA 210L Serial Number: 21060633

| AVIONICS          |                                      |
|-------------------|--------------------------------------|
| Audio Panel       | PS Engineering PMA8000G w/ Bluetooth |
| NAV/COM/GPS 1     | Garmin GTN 750                       |
| PFD               | Garmin G500                          |
| COM 2             | Garmin GTR 225                       |
| GPS 2             | Garmin Aera 760                      |
| Transponder       | Garmin GTX 345 ADS-B OUT/In          |
| Autopilot         | Garmin GFC 500 w/ trim               |
| Standby Indicator | Garmin G5                            |
| Engine Monitor    | JP Instruments EDM 700               |
|                   |                                      |
|                   |                                      |
|                   |                                      |
|                   |                                      |
|                   |                                      |
|                   |                                      |
|                   |                                      |
|                   |                                      |
|                   |                                      |
|                   |                                      |
|                   |                                      |
|                   |                                      |
|                   |                                      |
|                   |                                      |

#### 1975 CESSNA 210L Serial Number: 21060633

| MAINTENANCE                |                             |  |
|----------------------------|-----------------------------|--|
| Annual Inspection          | Last completed June 2024    |  |
|                            |                             |  |
| ADDITIONAL EQUIPMENT       |                             |  |
| Garmin GDL 41 XM Receiver  | Davton Digital Clock        |  |
| JP Instruments Digital Tac | Robinson STOL STC           |  |
| Cleveland Wheels & Brakes  | Summit Firewall Forward STC |  |
|                            |                             |  |

#### 1975 CESSNA 210L Serial Number: 21060633

| INTERIOR         |                            |  |
|------------------|----------------------------|--|
| Rating           | 7.0                        |  |
| Completed        | Factory Original Interior  |  |
| Configuration    | Passenger                  |  |
| Seating          | 6 seats                    |  |
|                  |                            |  |
| EXTERIOR         |                            |  |
| Rating           | 7.0                        |  |
| Completed        | November 1999              |  |
| Primary Color    | Matterhorn White (570-535) |  |
| Secondary Colors | Sky Blue (10499)           |  |
|                  | Light Rich Blue (10503)    |  |
|                  | Cobalt Blue (10593)        |  |
|                  | Imperial Red (10702)       |  |
|                  | Ruby (10701)               |  |
|                  | Light Burgundy (10629)     |  |