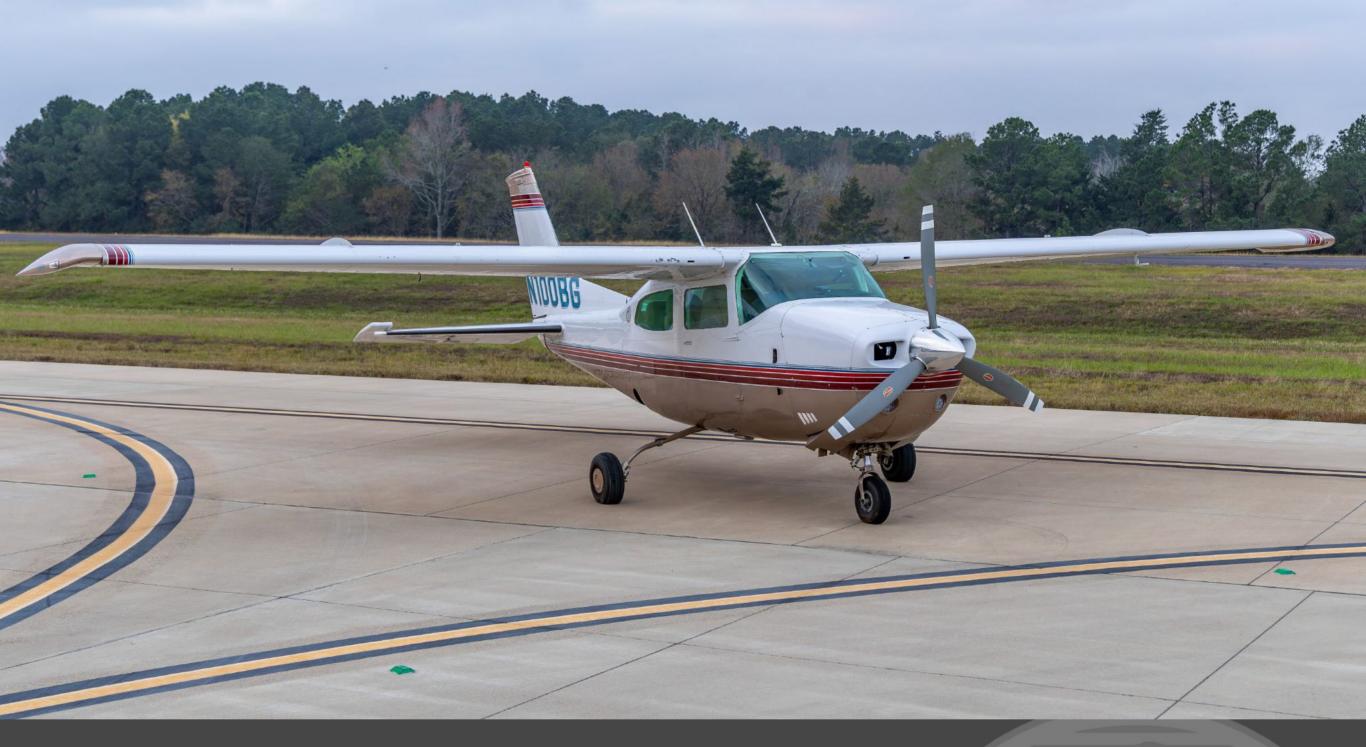

# 1975 CESSNA 210L

SERIAL NUMBER: 21060633

PRESENTED BY RIDGEAIRE, INC.

## 1975 CESSNA 210L

SERIAL NUMBER: 21060633

| AIRFRAME                 |                                                                                                                                                                                                                                         |
|--------------------------|-----------------------------------------------------------------------------------------------------------------------------------------------------------------------------------------------------------------------------------------|
| Registration             | N100BG                                                                                                                                                                                                                                  |
| Total Time               | 3,428.6 hours (@ Tach 212.4)                                                                                                                                                                                                            |
| Useful Load              | 1,480.66 lbs.                                                                                                                                                                                                                           |
| Notes                    | No known damage history; logbooks 1975 - 1986 not<br>present; misplaced during 1986 annual inspection.<br>Signed statement by owner and IA that there was no<br>damage history at time of inspection and all ADs were<br>complied with. |
| ENGINE                   |                                                                                                                                                                                                                                         |
| Model                    | Continental IO-550-P                                                                                                                                                                                                                    |
| Horsepower               | 310 hp                                                                                                                                                                                                                                  |
| тво                      | 2,200 hours                                                                                                                                                                                                                             |
| Serial Number            | 1038377                                                                                                                                                                                                                                 |
| Time Since Factory Reman | 212.4 hours (12/2019) by Continental Motors                                                                                                                                                                                             |
| PROP                     |                                                                                                                                                                                                                                         |
| Model                    | Hartzell PHC-J3YF-1RF/F7691                                                                                                                                                                                                             |
| Blades                   | 3                                                                                                                                                                                                                                       |
| Serial Number            | FP9560B                                                                                                                                                                                                                                 |
| Total Time               | 212.4 hours (12/2019) by Hartzell                                                                                                                                                                                                       |