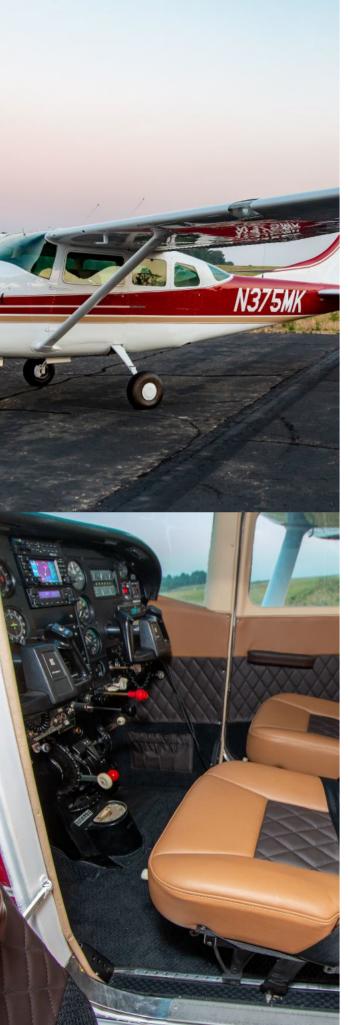

### 1964 CESSNA 210D

SERIAL NUMBER: 21058252

| AIRFRAME       |                                                              |
|----------------|--------------------------------------------------------------|
| Registration   | N375MK                                                       |
| Total Time     | 6,147 hours                                                  |
| Useful Load    | 1,110 lbs.                                                   |
| Notes          | Gear up landing (2004); Pilot induced gear up landing (2022) |
| ENGINE         |                                                              |
| Model          | Continental IO-520-A                                         |
| Horsepower     | 285hp                                                        |
| ТВО            | 1,700 hours TBO                                              |
| Serial Number  | 112656-R                                                     |
| Since Overhaul | 1,470 hours (12/2002) by Western Skyways                     |
| PROP           |                                                              |
| Model          | Hartzell HC-C3YF-1RF/F8068                                   |
| Blades         | 3-bladed                                                     |
| Serial Number  |                                                              |
| Total Time     | 0 hours (05/2023)                                            |

## 1964 CESSNA 210D SERIAL NUMBER: 21058252

| INTERIOR         |                                                                               |  |
|------------------|-------------------------------------------------------------------------------|--|
| Rating           | 9.0                                                                           |  |
| Completed        | 06/2022                                                                       |  |
| Configuration    | Passenger                                                                     |  |
| Seating          | Seating for 6; completed in tan leather with coordinating leather side panels |  |
|                  |                                                                               |  |
| EXTERIOR         |                                                                               |  |
| Completed        | Refreshed in 2022                                                             |  |
| Primary Color    | Matterhorn White                                                              |  |
| Secondary Colors | Sport Red                                                                     |  |
|                  | Vegas Gold                                                                    |  |

# 1964 CESSNA 210D SERIAL NUMBER: 21058252

| AVIONICS               |                                                    |
|------------------------|----------------------------------------------------|
| Avionics Master Switch |                                                    |
| Audio Panel            | PS Engineering w/ Intercom                         |
| NAV/COM/GPS 1          | Garmin GNS 430W                                    |
| NAV/COM/GPS 2          | Garmin GNC 255                                     |
| Transponder 1          | Stratus ESG w/ WAAS GPS & ADS-B OUT w/ remote plug |
| Transponder 2          | Garmin GTX 345                                     |
| Autopilot              | S-Tec System 50                                    |
| EFI DG/HSI             | Dual Garmin G5                                     |
| ELT                    | Artex 406                                          |
| Engine Monitor         | 6x6 CHT/EGT Scanner                                |