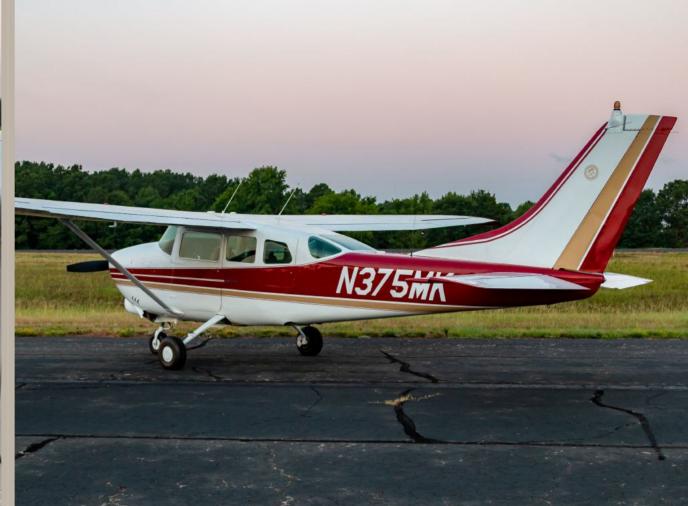

### 1964 CESSNA 210D

SERIAL NUMBER: 21058252

| AIRFRAME       |                                                              |
|----------------|--------------------------------------------------------------|
| Registration   | N375MK                                                       |
| Total Time     | 6,147 hours                                                  |
| Useful Load    | 1,110 lbs.                                                   |
| Notes          | Gear up landing (2004); Pilot induced gear up landing (2022) |
| ENGINE         |                                                              |
| Model          | Continental IO-520-A                                         |
| Horsepower     | 285hp                                                        |
| ТВО            | 1,700 hours TBO                                              |
| Serial Number  | 112656-R                                                     |
| Since Overhaul | 1,470 hours (12/2002) by Western Skyways                     |
| PROP           |                                                              |
| Model          | Hartzell HC-C3YF-1RF/F8068                                   |
| Blades         | 3-bladed                                                     |
| Serial Number  |                                                              |
| Total Time     | 0 hours (05/2023)                                            |

## 1964 CESSNA 210D SERIAL NUMBER: 21058252

| INTERIOR         |                                                                               |  |
|------------------|-------------------------------------------------------------------------------|--|
| Rating           | 9.0                                                                           |  |
| Completed        | 06/2022                                                                       |  |
| Configuration    | Passenger                                                                     |  |
| Seating          | Seating for 6; completed in tan leather with coordinating leather side panels |  |
|                  |                                                                               |  |
| EXTERIOR         |                                                                               |  |
| Completed        | Refreshed in 2022                                                             |  |
| Primary Color    | Matterhorn White                                                              |  |
| Secondary Colors | Sport Red                                                                     |  |
|                  | Vegas Gold                                                                    |  |