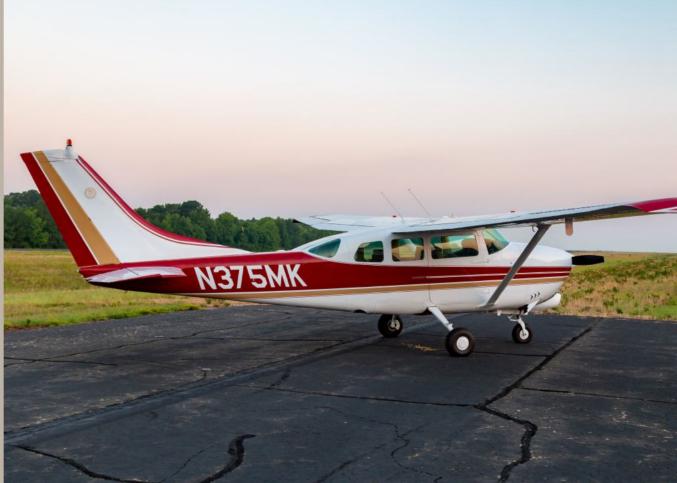

### 1964 CESSNA 210D

SERIAL NUMBER: 21058252

| AIRFRAME       |                                                              |
|----------------|--------------------------------------------------------------|
| Registration   | N375MK                                                       |
| Total Time     | 6,147 hours                                                  |
| Useful Load    | 1,110 lbs.                                                   |
| Notes          | Gear up landing (2004); Pilot induced gear up landing (2022) |
| ENGINE         |                                                              |
| Model          | Continental IO-520-A                                         |
| Horsepower     | 285hp                                                        |
| ТВО            | 1,700 hours TBO                                              |
| Serial Number  | 112656-R                                                     |
| Since Overhaul | 1,470 hours (12/2002) by Western Skyways                     |
| PROP           |                                                              |
| Model          | Hartzell HC-C3YF-1RF/F8068                                   |
| Blades         | 3-bladed                                                     |
| Serial Number  |                                                              |
| Total Time     | 0 hours (05/2023)                                            |

## 1964 CESSNA 210D SERIAL NUMBER: 21058252

| INTERIOR         |                                                                               |  |
|------------------|-------------------------------------------------------------------------------|--|
| Rating           | 9.0                                                                           |  |
| Completed        | 06/2022                                                                       |  |
| Configuration    | Passenger                                                                     |  |
| Seating          | Seating for 6; completed in tan leather with coordinating leather side panels |  |
|                  |                                                                               |  |
| EXTERIOR         |                                                                               |  |
| Completed        | Refreshed in 2022                                                             |  |
| Primary Color    | Matterhorn White                                                              |  |
| Secondary Colors | Sport Red                                                                     |  |
|                  | Vegas Gold                                                                    |  |