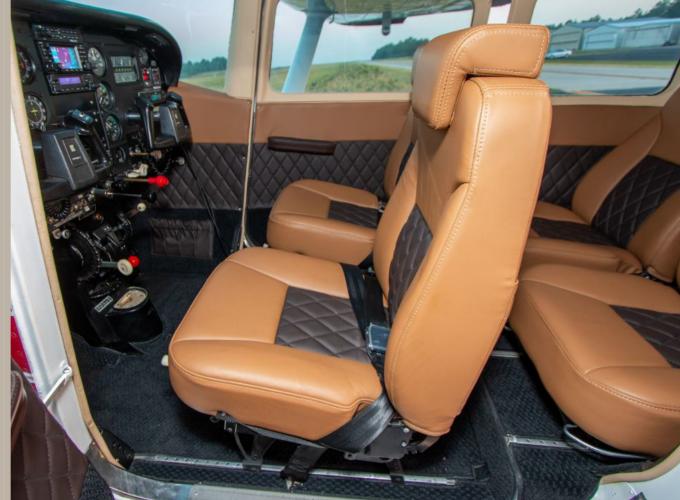

## 1964 CESSNA 210D SERIAL NUMBER: 21058252

| INTERIOR         |                                                                               |  |
|------------------|-------------------------------------------------------------------------------|--|
| Rating           | 9.0                                                                           |  |
| Completed        | 06/2022                                                                       |  |
| Configuration    | Passenger                                                                     |  |
| Seating          | Seating for 6; completed in tan leather with coordinating leather side panels |  |
|                  |                                                                               |  |
| EXTERIOR         |                                                                               |  |
| Completed        | Refreshed in 2022                                                             |  |
| Primary Color    | Matterhorn White                                                              |  |
| Secondary Colors | Sport Red                                                                     |  |
|                  | Vegas Gold                                                                    |  |