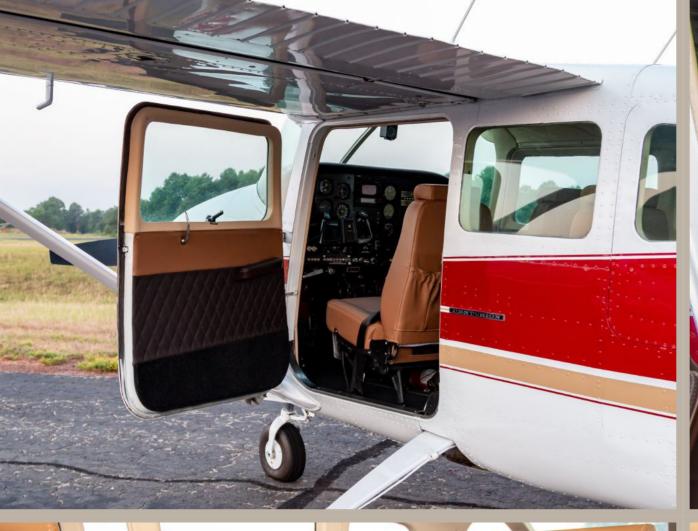

# 1964 CESSNA 210D SERIAL NUMBER: 21058252

| AVIONICS               |                                                    |
|------------------------|----------------------------------------------------|
| Avionics Master Switch |                                                    |
| Audio Panel            | PS Engineering w/ Intercom                         |
| NAV/COM/GPS 1          | Garmin GNS 430W                                    |
| NAV/COM/GPS 2          | Garmin GNC 255                                     |
| Transponder 1          | Stratus ESG w/ WAAS GPS & ADS-B OUT w/ remote plug |
| Transponder 2          | Garmin GTX 345                                     |
| Autopilot              | S-Tec System 50                                    |
| EFI DG/HSI             | Dual Garmin G5                                     |
| ELT                    | Artex 406                                          |
| Engine Monitor         | 6x6 CHT/EGT Scanner                                |

# 1964 CESSNA 210D SERIAL NUMBER: 21058252

| MAINTENANCE                        |                                                                           |
|------------------------------------|---------------------------------------------------------------------------|
| Annual Inspection                  | Now due                                                                   |
| IFR Certification                  | Now due                                                                   |
| Landing Gear Saddle AD 76-14-07    | Not applicable                                                            |
|                                    |                                                                           |
| ADDITIONAL EQUIPMENT               |                                                                           |
| Stratus USB ports                  | Electro-luminescent lighting                                              |
| Articulating pilot & copilot seats | Map light                                                                 |
| Instrument warning light           | Latest modern Centurion yokes                                             |
| Rosen sun visors                   | Jump seat and small door in aft area that folds for maximum luggage space |
| Tail beacon                        |                                                                           |

## 1964 CESSNA 210D SERIAL NUMBER: 21058252

| INTERIOR         |                                                                               |  |
|------------------|-------------------------------------------------------------------------------|--|
| Rating           | 9.0                                                                           |  |
| Completed        | 06/2022                                                                       |  |
| Configuration    | Passenger                                                                     |  |
| Seating          | Seating for 6; completed in tan leather with coordinating leather side panels |  |
|                  |                                                                               |  |
| EXTERIOR         |                                                                               |  |
| Completed        | Refreshed in 2022                                                             |  |
| Primary Color    | Matterhorn White                                                              |  |
| Secondary Colors | Sport Red                                                                     |  |
|                  | Vegas Gold                                                                    |  |