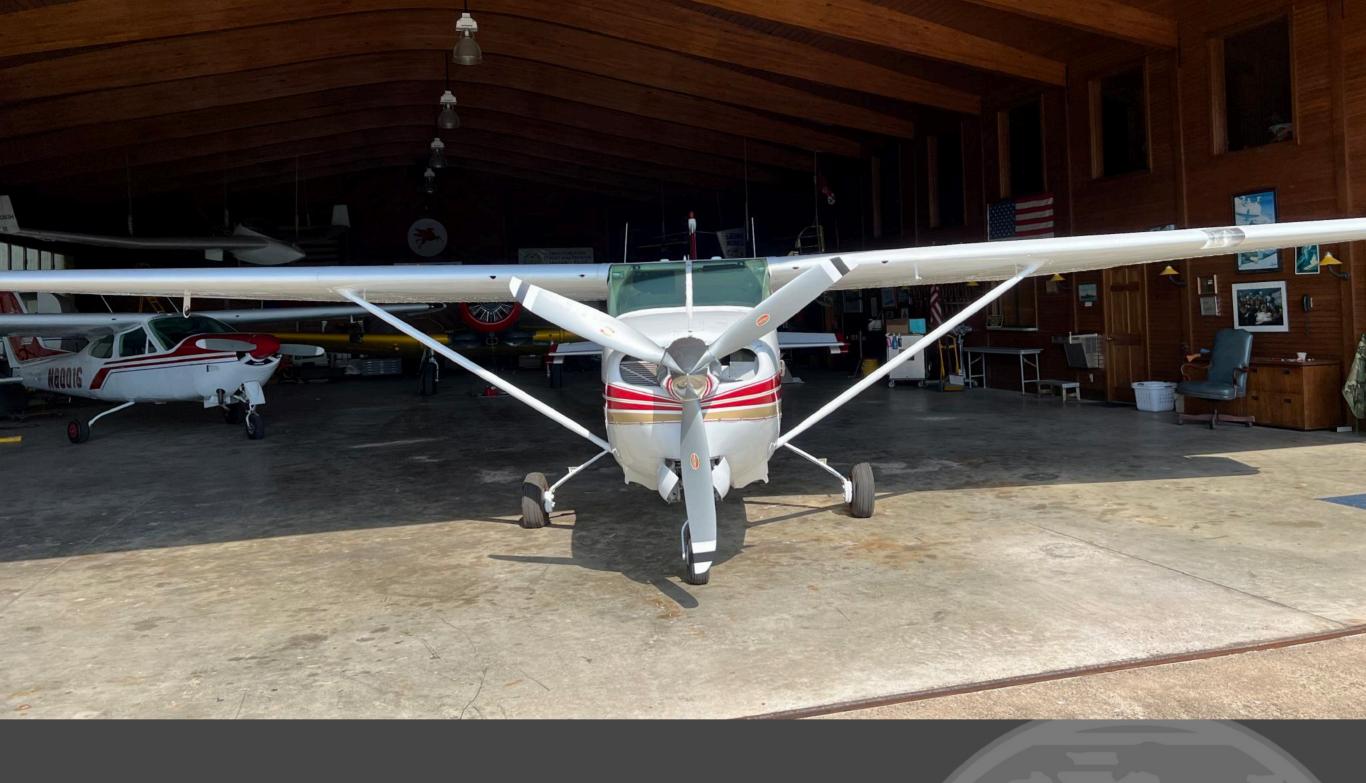

### 1964 CESSNA 210D

SERIAL NUMBER: 21058252

| AIRFRAME       |                                                              |
|----------------|--------------------------------------------------------------|
| Registration   | N375MK                                                       |
| Total Time     | 6,147 hours                                                  |
| Useful Load    | 1,110 lbs.                                                   |
| Notes          | Gear up landing (2004); Pilot induced gear up landing (2022) |
| ENGINE         |                                                              |
| Model          | Continental IO-520-A                                         |
| Horsepower     | 285hp                                                        |
| ТВО            | 1,700 hours TBO                                              |
| Serial Number  | 112656-R                                                     |
| Since Overhaul | 1,470 hours (12/2002) by Western Skyways                     |
| PROP           |                                                              |
| Model          | Hartzell HC-C3YF-1RF/F8068                                   |
| Blades         | 3-bladed                                                     |
| Serial Number  |                                                              |
| Total Time     | 0 hours (05/2023)                                            |

## 1964 CESSNA 210D SERIAL NUMBER: 21058252

| INTERIOR         |                                                                               |  |
|------------------|-------------------------------------------------------------------------------|--|
| Rating           | 9.0                                                                           |  |
| Completed        | 06/2022                                                                       |  |
| Configuration    | Passenger                                                                     |  |
| Seating          | Seating for 6; completed in tan leather with coordinating leather side panels |  |
|                  |                                                                               |  |
| EXTERIOR         |                                                                               |  |
| Completed        | Refreshed in 2022                                                             |  |
| Primary Color    | Matterhorn White                                                              |  |
| Secondary Colors | Sport Red                                                                     |  |
|                  | Vegas Gold                                                                    |  |