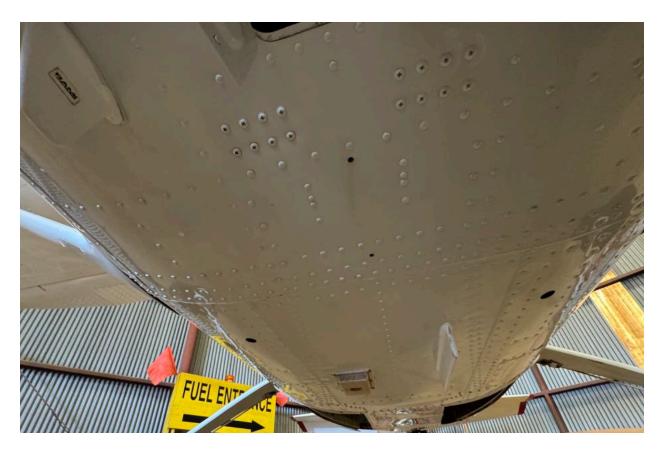

The engine was dialed out. A new 3-bladed Hartzell HC-C3YF-1RF prop was installed in April 2023.

Extensive belly repair was completed by Associated Aero Service (Bethany, OK) in March 2024.

Post-repair belly

210D

21058252

ACTT: Cycles:

Tach: 613.5 Removed and replaced the following antennas. DME/Transponder PN AV-74, SN NSN, Marker antenna PN CI-118 SN 220663, DME/Transponder PN CI-105 SN 59160, ADF PN 41000-1000 SN 47466. Fabricated new belly skin from sample removed PN 1213400-7, using like material 2024-T3 .025.