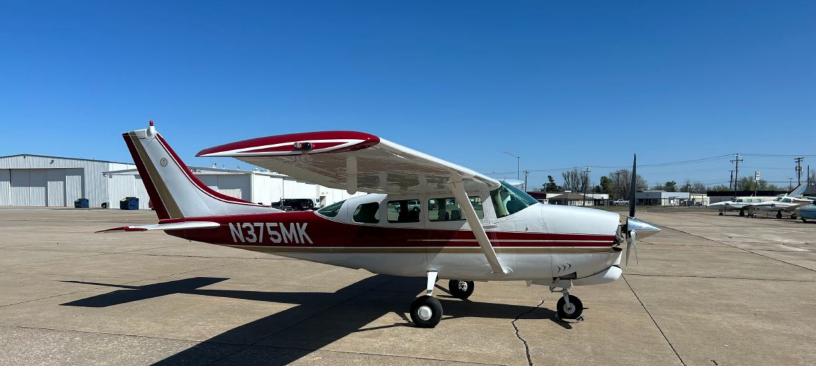

# 1964 Cessna 210D N375MK | MSN: 21058252

On July 30, 2022, N375MK was involved in a pilot-induced gear-up landing. The PIC did not attempt to utilize the emergency manual pump gear extension system.

Post-incident investigation showed the hydraulic pump gear extension reservoir was full. The system was then tested and the gear deployed as expected.

The engine was dialed out. A new 3-bladed Hartzell HC-C3YF-1RF prop was installed in April 2023.

Extensive belly repair was completed by Associated Aero Service (Bethany, OK) in March 2024.

Post-repair belly

The interior was completed just before the incident in June 2022 by Sky Aircraft Interiors (Tomball, TX) at a cost of \$18,590

The aircraft is out of annual, but qualifies for a ferry permit. Next owner will need to have engine overhauled or inspected before continuing service.