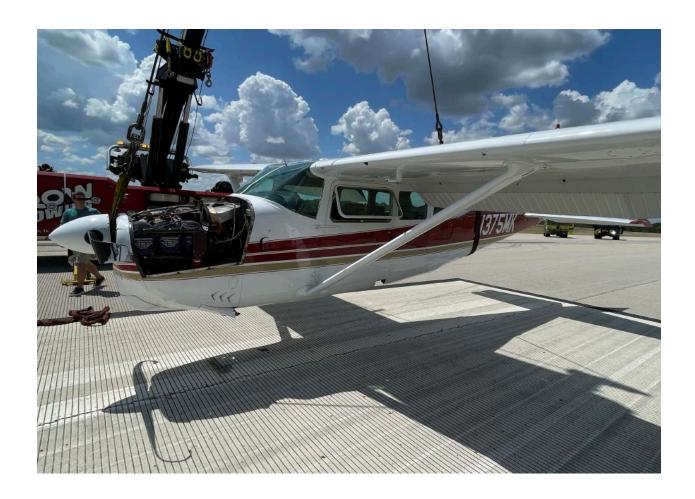

The engine was dialed out. A new 3-bladed Hartzell HC-C3YF-1RF prop was installed in April 2023.

Extensive belly repair was completed by Associated Aero Service (Bethany, OK) in March 2024.

Post-repair belly