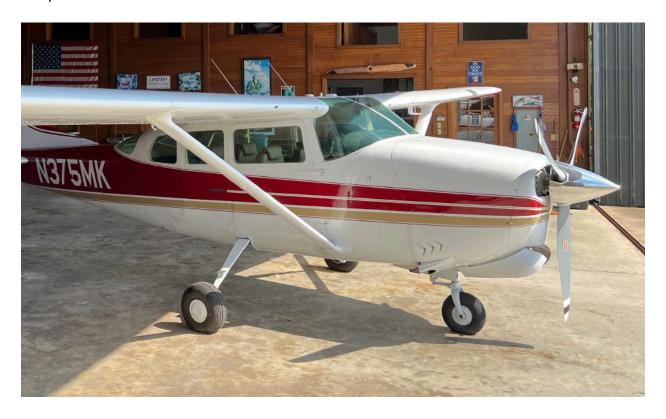

# 1964 Cessna 210D N375MK | MSN: 21058252

On July 30, 2022, N375MK was involved in a pilot-induced gear-up landing. The PIC did not attempt to utilize the emergency manual pump gear extension system.

Post-incident investigation showed the hydraulic pump gear extension reservoir was full. The system was then tested and the gear deployed as expected.

The engine was dialed out. A new 3-bladed Hartzell HC-C3YF-1RF prop was installed in April 2023.

Extensive belly repair was completed by Associated Aero Service (Bethany, OK) in March 2024.

Post-repair belly

The interior was completed just before the incident in June 2022 by Sky Aircraft Interiors (Tomball, TX) at a cost of \$18,590

The aircraft is out of annual, but qualifies for a ferry permit. Next owner will need to have engine overhauled or inspected before continuing service.