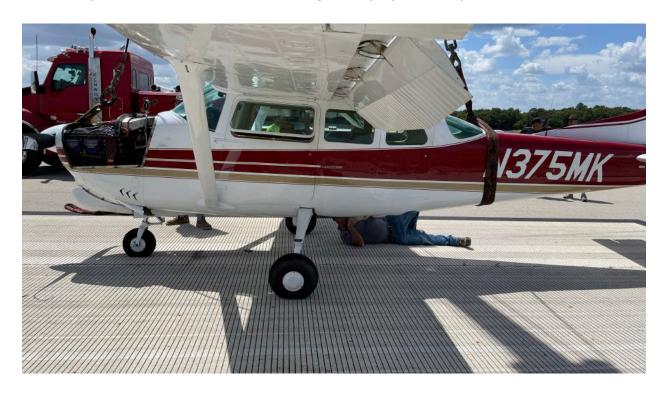

The engine was dialed out. A new 3-bladed Hartzell HC-C3YF-1RF prop was installed in April 2023.

Extensive belly repair was completed by Associated Aero Service (Bethany, OK) in March 2024.

Post-repair belly