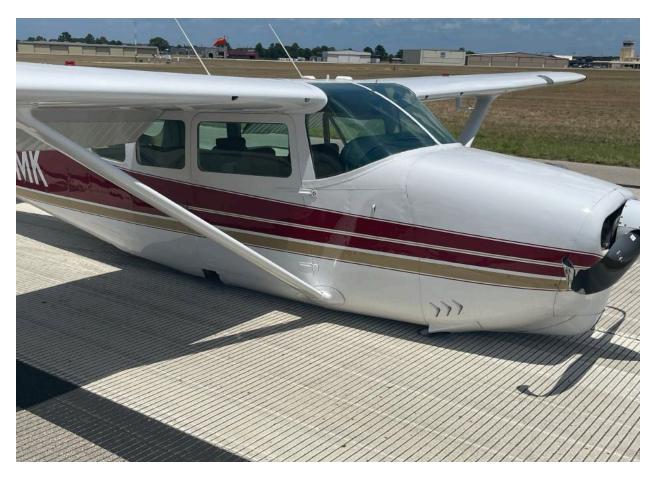

# 1964 Cessna 210D N375MK | MSN: 21058252

On July 30, 2022, N375MK was involved in a pilot-induced gear-up landing. The PIC did not attempt to utilize the emergency manual pump gear extension system.

Post-incident investigation showed the hydraulic pump gear extension reservoir was full. The system was then tested and the gear deployed as expected.

The engine was dialed out. A new 3-bladed Hartzell HC-C3YF-1RF prop was installed in April 2023.

Extensive belly repair was completed by Associated Aero Service (Bethany, OK) in March 2024.

Post-repair belly