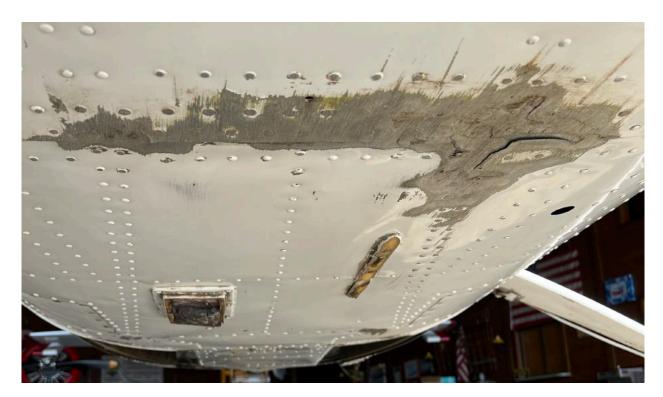

The engine was dialed out. A new 3-bladed Hartzell HC-C3YF-1RF prop was installed in April 2023.

Extensive belly repair was completed by Associated Aero Service (Bethany, OK) in March 2024.

Post-repair belly

210D

21058252

ACTT: Cycles:

Tach: 613.5 Removed and replaced the following antennas. DME/Transponder PN AV-74, SN NSN, Marker antenna PN CI-118 SN 220663, DME/Transponder PN CI-105 SN 59160, ADF PN 41000-1000 SN 47466. Fabricated new belly skin from sample removed PN 1213400-7, using like material 2024-T3 .025.