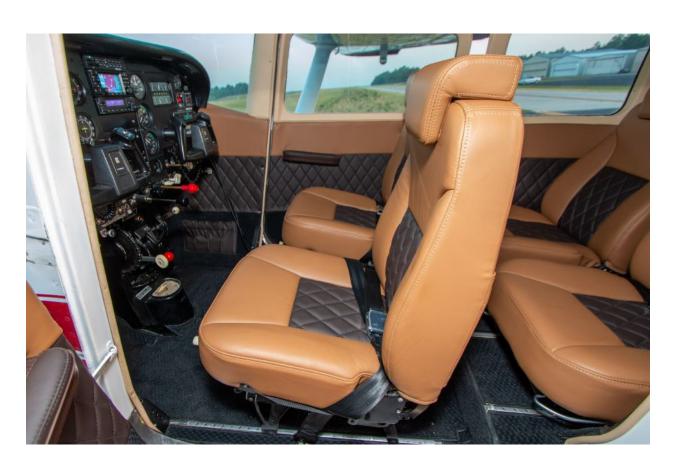

The interior was completed just before the incident in June 2022 by Sky Aircraft Interiors (Tomball, TX) at a cost of \$18,590

The aircraft is out of annual, but qualifies for a ferry permit. Next owner will need to have engine overhauled or inspected before continuing service.