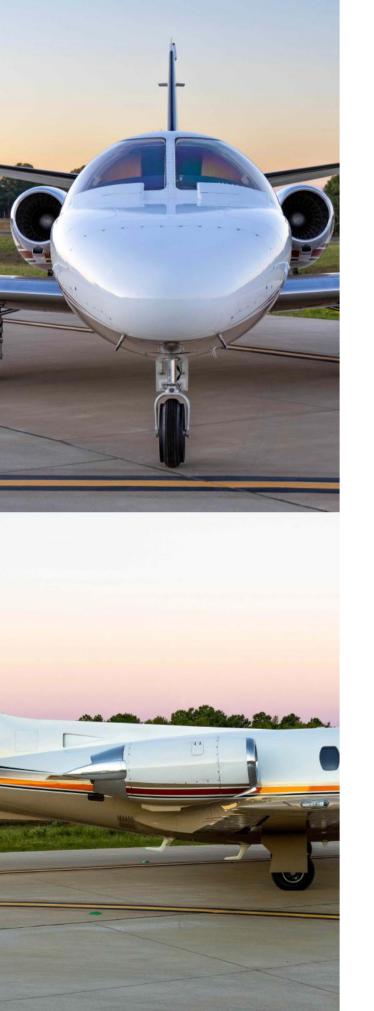

#### 1981 CITATION I/SP Serial Number: 501-0184

| INTERIOR         |                                                                                                                                    |
|------------------|------------------------------------------------------------------------------------------------------------------------------------|
| Rating           | 8.9                                                                                                                                |
| Completed        | 2017; comprehensive detailing in 2024 all the way down to the skins                                                                |
| Configuration    | Executive club layout, 6 passengers, Option A interior                                                                             |
| Seating          | Six Citation II chairs upholstered in coordinating beige<br>leather with tweed fabric. All cabin seats feature lateral<br>tracking |
| Refreshment      | Forward RS Slimline refresh center                                                                                                 |
| Carpet           | Tan carpeting with matching fabric                                                                                                 |
| Cabinetry/Wood   | LS & RS executive tables, aft folding door                                                                                         |
| Lavatory         | Aft flushing lav                                                                                                                   |
| Storage          | Underseat storage drawers                                                                                                          |
| EXTERIOR         |                                                                                                                                    |
| Rating           | 8.9                                                                                                                                |
| Completed        | Touched up 06/2024                                                                                                                 |
| Primary Color    | White                                                                                                                              |
| Secondary Colors | Brown                                                                                                                              |
|                  | Copper                                                                                                                             |
|                  | Black                                                                                                                              |