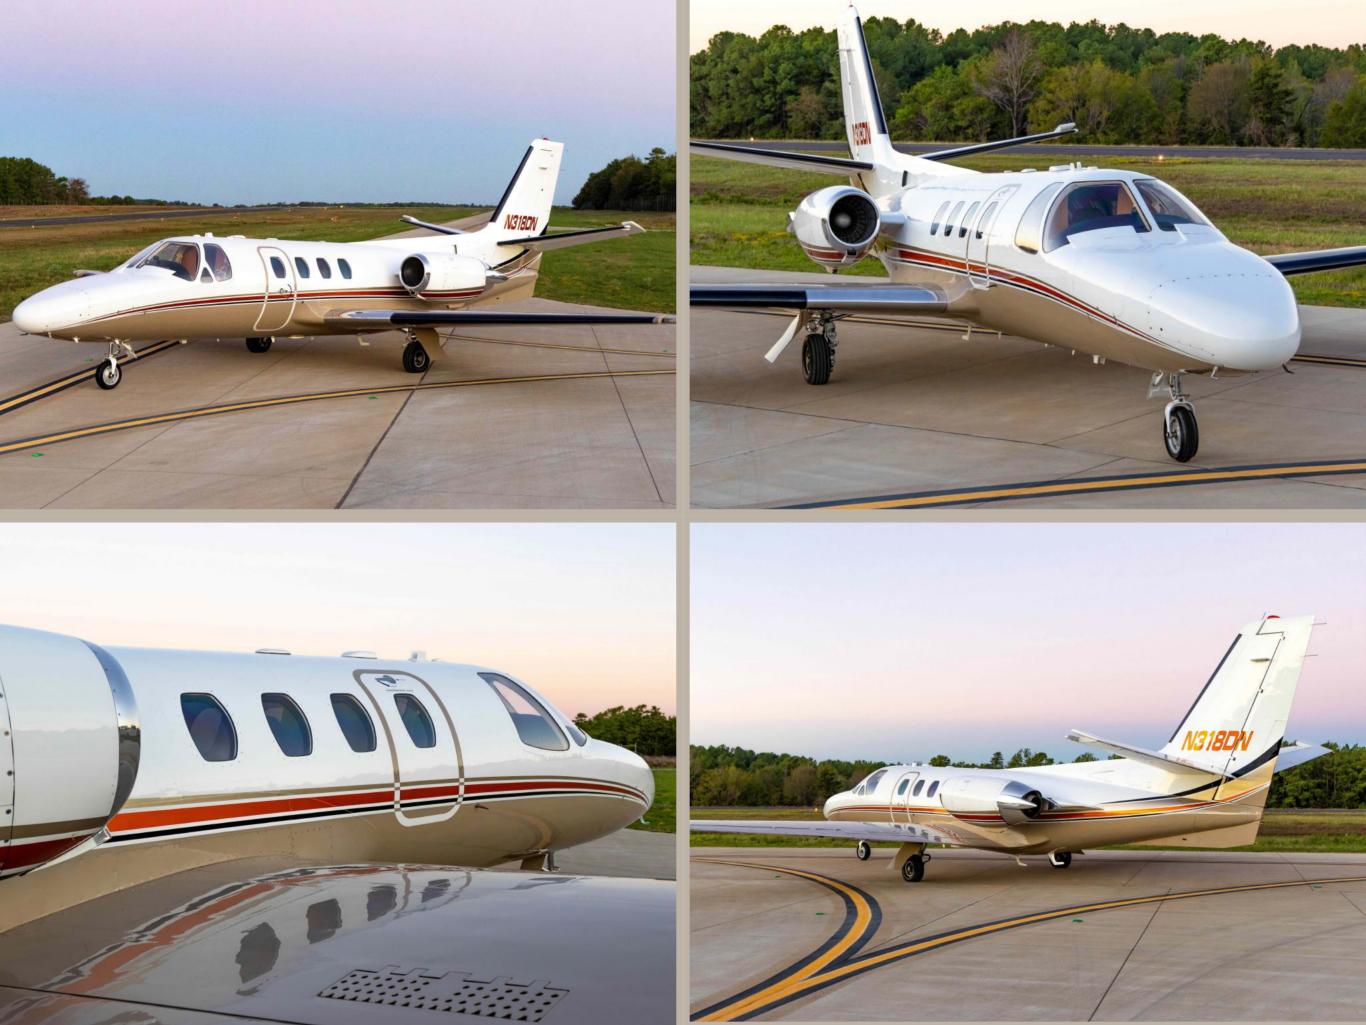

#### 1981 CITATION I/SP Serial Number: 501-0184

| INTERIOR         |                                                                                                                                    |
|------------------|------------------------------------------------------------------------------------------------------------------------------------|
| Rating           | 8.9                                                                                                                                |
| Completed        | 2017; comprehensive detailing in 2024 all the way down to the skins                                                                |
| Configuration    | Executive club layout, 6 passengers, Option A interior                                                                             |
| Seating          | Six Citation II chairs upholstered in coordinating beige<br>leather with tweed fabric. All cabin seats feature lateral<br>tracking |
| Refreshment      | Forward RS Slimline refresh center                                                                                                 |
| Carpet           | Tan carpeting with matching fabric                                                                                                 |
| Cabinetry/Wood   | LS & RS executive tables, aft folding door                                                                                         |
| Lavatory         | Aft flushing lav                                                                                                                   |
| Storage          | Underseat storage drawers                                                                                                          |
| EXTERIOR         |                                                                                                                                    |
| Rating           | 8.9                                                                                                                                |
| Completed        | Touched up 06/2024                                                                                                                 |
| Primary Color    | White                                                                                                                              |
| Secondary Colors | Brown                                                                                                                              |
|                  | Copper                                                                                                                             |
|                  | Black                                                                                                                              |