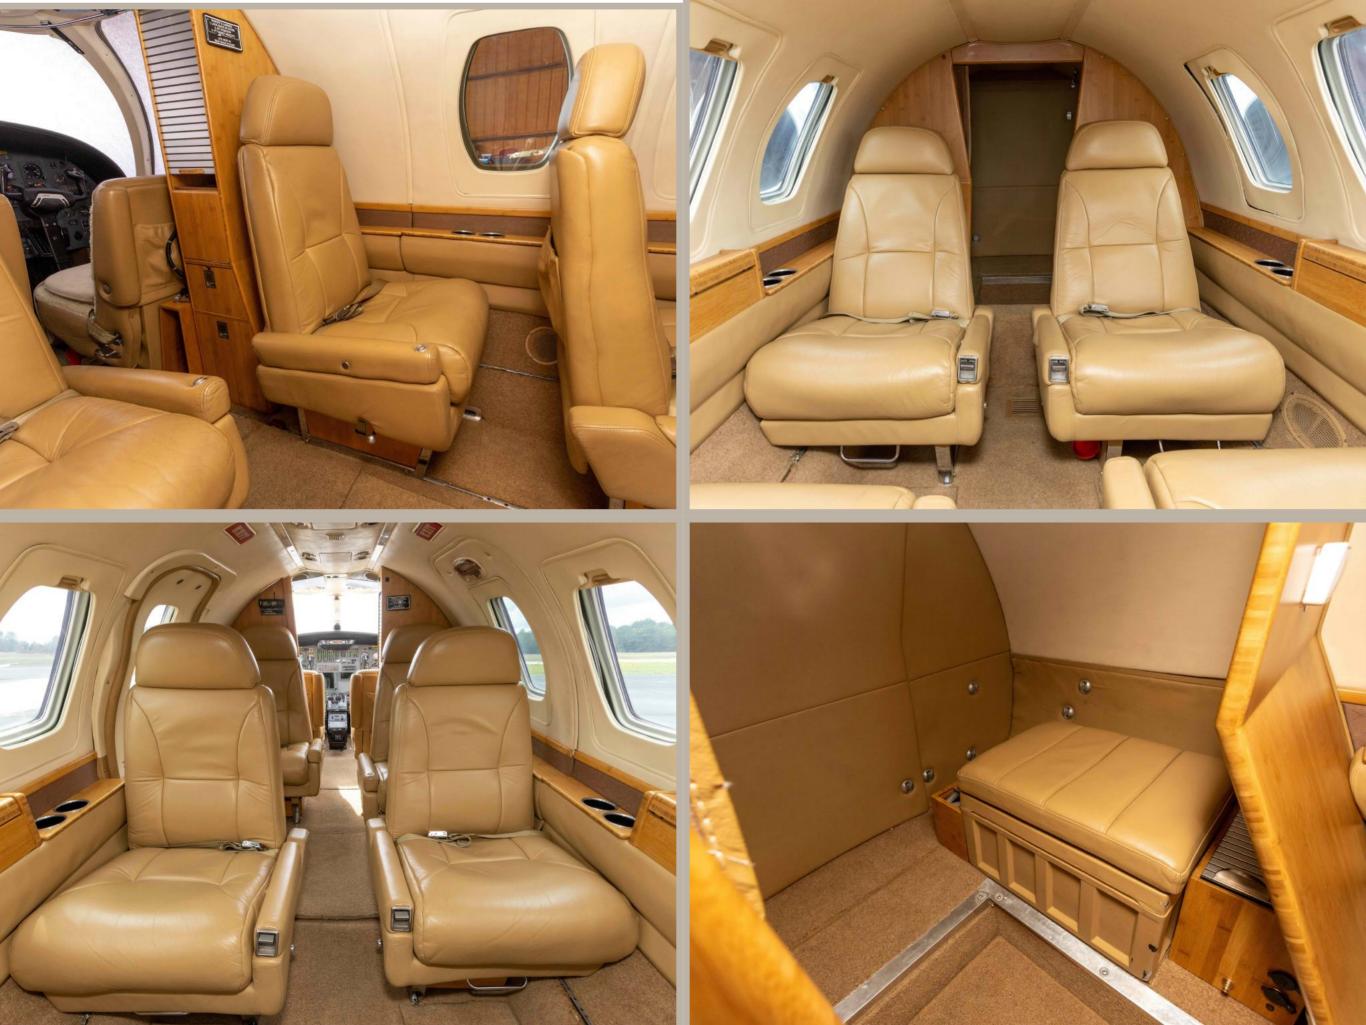

#### 1981 CITATION I/SP Serial Number: 501-0184

| INTERIOR         |                                                                                                                                    |
|------------------|------------------------------------------------------------------------------------------------------------------------------------|
| Rating           | 8.9                                                                                                                                |
| Completed        | 2017; comprehensive detailing in 2024 all the way down to the skins                                                                |
| Configuration    | Executive club layout, 6 passengers, Option A interior                                                                             |
| Seating          | Six Citation II chairs upholstered in coordinating beige<br>leather with tweed fabric. All cabin seats feature lateral<br>tracking |
| Refreshment      | Forward RS Slimline refresh center                                                                                                 |
| Carpet           | Tan carpeting with matching fabric                                                                                                 |
| Cabinetry/Wood   | LS & RS executive tables, aft folding door                                                                                         |
| Lavatory         | Aft flushing lav                                                                                                                   |
| Storage          | Underseat storage drawers                                                                                                          |
| EXTERIOR         |                                                                                                                                    |
| Rating           | 8.9                                                                                                                                |
| Completed        | Touched up 06/2024                                                                                                                 |
| Primary Color    | White                                                                                                                              |
| Secondary Colors | Brown                                                                                                                              |
|                  | Copper                                                                                                                             |
|                  | Black                                                                                                                              |