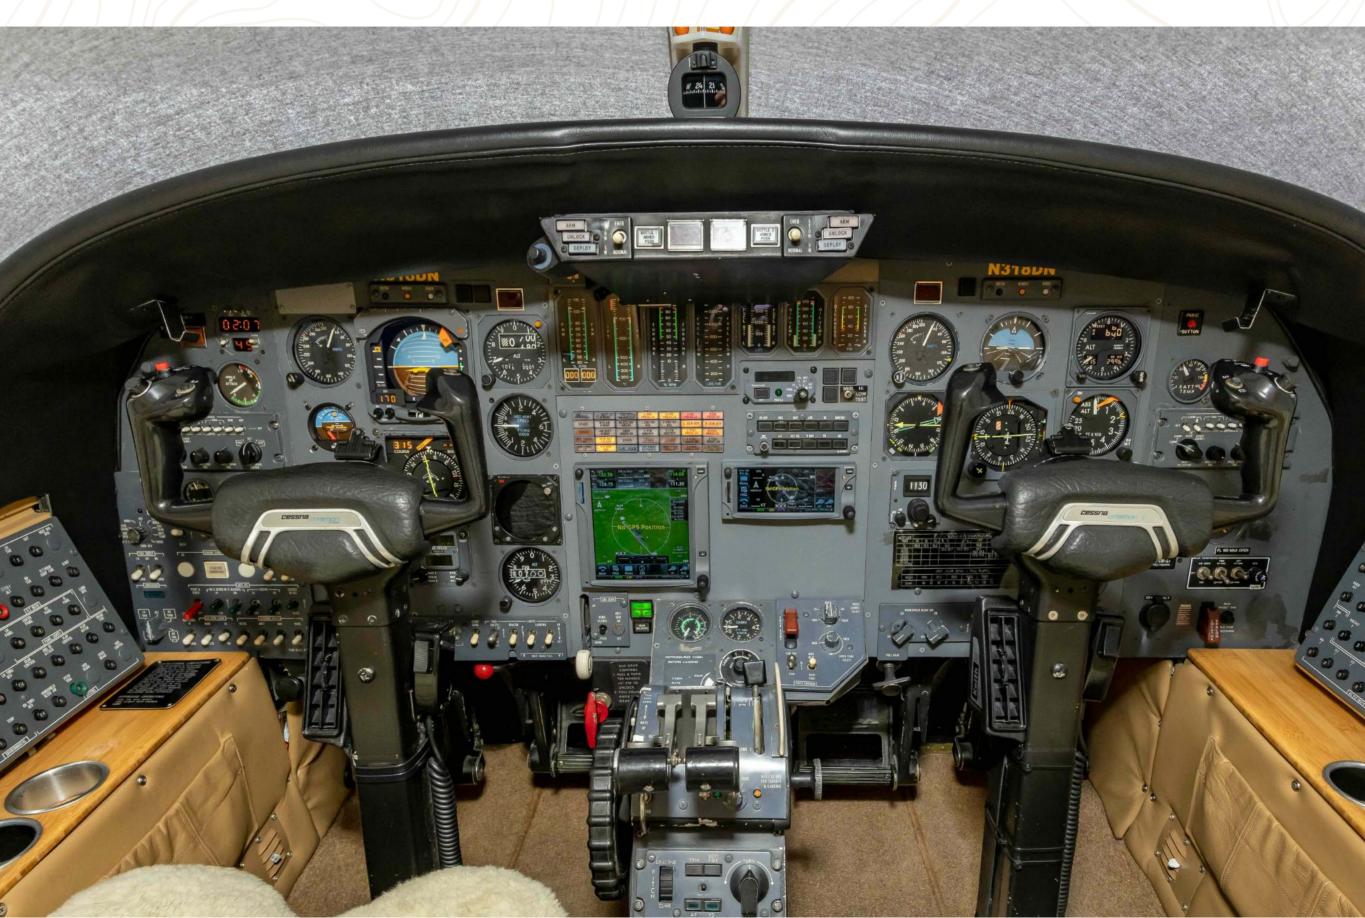

#### AVIONICS

| New Garmin avionics installed w/ STC by JetTech, LLC in 2019 |  |  |
|--------------------------------------------------------------|--|--|
| tory pilot/co-pilot                                          |  |  |
| min GTN 750 w/ GA 35 WAAS antenna                            |  |  |
| min GTN 650 w/ GA 35 WAAS antenna                            |  |  |
| min Flight Stream 510                                        |  |  |
| min GTX 345R w/ ADS-B                                        |  |  |
| min GTX 335R w/ ADS-B                                        |  |  |
| erry SPZ-500 IFCS w/ Flight Director pre-select              |  |  |
| dix/King RDR 2000 (displays on Garmin 750)                   |  |  |
| lins ADF-60A                                                 |  |  |
| encoding w/ altitude alerter                                 |  |  |
| lins DME-40                                                  |  |  |
| Goodrich WX-1000+ (unit in panel)                            |  |  |
| min GDL 69A                                                  |  |  |
| Continent Standby Horizon Indicator                          |  |  |
| erry AA-215                                                  |  |  |
| e Blue Power dual USB charging ports                         |  |  |
| AS w/ RVSM                                                   |  |  |
|                                                              |  |  |