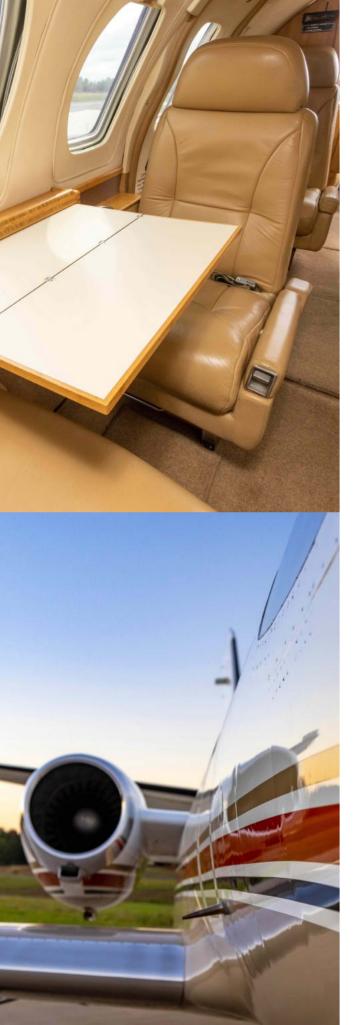

#### 1981 CITATION I/SP Serial Number: 501-0184

| INTERIOR         |                                                                                                                                    |
|------------------|------------------------------------------------------------------------------------------------------------------------------------|
| Rating           | 8.9                                                                                                                                |
| Completed        | 2017; comprehensive detailing in 2024 all the way down to the skins                                                                |
| Configuration    | Executive club layout, 6 passengers, Option A interior                                                                             |
| Seating          | Six Citation II chairs upholstered in coordinating beige<br>leather with tweed fabric. All cabin seats feature lateral<br>tracking |
| Refreshment      | Forward RS Slimline refresh center                                                                                                 |
| Carpet           | Tan carpeting with matching fabric                                                                                                 |
| Cabinetry/Wood   | LS & RS executive tables, aft folding door                                                                                         |
| Lavatory         | Aft flushing lav                                                                                                                   |
| Storage          | Underseat storage drawers                                                                                                          |
| EXTERIOR         |                                                                                                                                    |
| Rating           | 8.9                                                                                                                                |
| Completed        | Touched up 06/2024                                                                                                                 |
| Primary Color    | White                                                                                                                              |
| Secondary Colors | Brown                                                                                                                              |
|                  | Copper                                                                                                                             |
|                  | Black                                                                                                                              |

#### **1981 CITATION I/SP** Serial Number: 501-0184

| AIRFRAME                     |                                                     |                                            |
|------------------------------|-----------------------------------------------------|--------------------------------------------|
| Registration                 | N318DN                                              |                                            |
| Total Time                   | 9,530.8 hours                                       |                                            |
| Total Cycles                 | 6,630                                               |                                            |
| Useful Load                  | 4,325.55 lbs                                        |                                            |
| Notes                        | All logs present; passenger door skin repair (2006) |                                            |
| ENGINES                      |                                                     |                                            |
| Model                        | Pratt & Whitney JT15D-1A                            |                                            |
|                              | Left Hand                                           | Right Hand                                 |
| Serial Number                | PCE-76919                                           | PCE-77129                                  |
| Total Time                   | 9,737.3 hours                                       | 9,385.7 hours                              |
| Total Cycles                 | 7,186 cycles                                        | 6,554 cycles                               |
| Since Overhaul               | 2,890.8 hours (03/1999) by Pratt & Whitney          | 2,421.7 hours (06/2000) by Pratt & Whitney |
| Since Hot Section Inspection | 10 Hours (02/2025) by National<br>Aerotech          | 10 Hours (02/2025) by National<br>Aerotech |
| Since HT Blades Installed    | 1,082.8 hours (03/2010) by Dallas<br>Airmotive      | 1,235.8 hours (09/2008) by Pratt & Whitney |