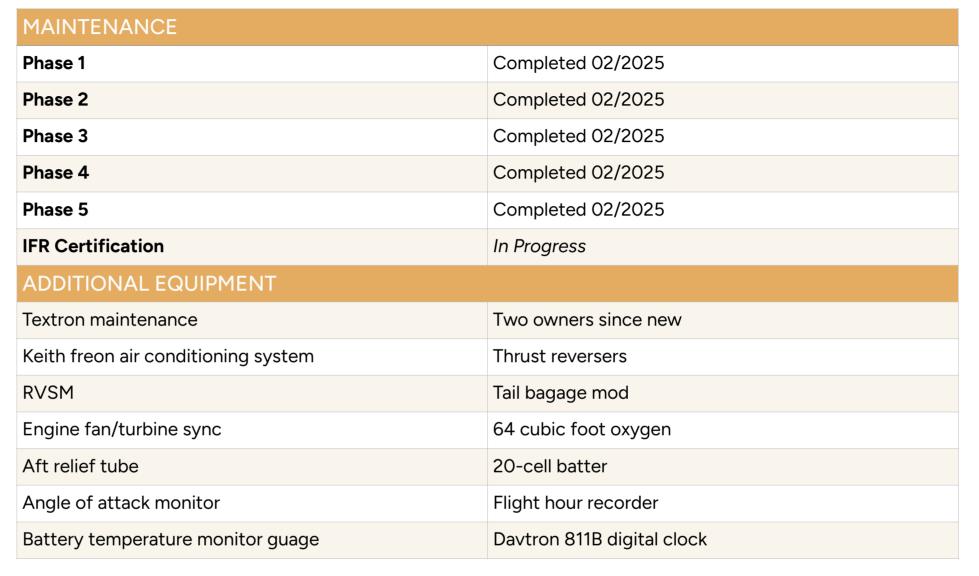

#### **1981 CITATION I/SP** Serial Number: 501-0184

| AIRFRAME                     |                                                     |                                            |
|------------------------------|-----------------------------------------------------|--------------------------------------------|
| Registration                 | N318DN                                              |                                            |
| Total Time                   | 9,530.8 hours                                       |                                            |
| Total Cycles                 | 6,630                                               |                                            |
| Useful Load                  | 4,325.55 lbs                                        |                                            |
| Notes                        | All logs present; passenger door skin repair (2006) |                                            |
| ENGINES                      |                                                     |                                            |
| Model                        | Pratt & Whitney JT15D-1A                            |                                            |
|                              | Left Hand                                           | Right Hand                                 |
| Serial Number                | PCE-76919                                           | PCE-77129                                  |
| Total Time                   | 9,737.3 hours                                       | 9,385.7 hours                              |
| Total Cycles                 | 7,186 cycles                                        | 6,554 cycles                               |
| Since Overhaul               | 2,890.8 hours (03/1999) by Pratt & Whitney          | 2,421.7 hours (06/2000) by Pratt & Whitney |
| Since Hot Section Inspection | 10 Hours (02/2025) by National<br>Aerotech          | 10 Hours (02/2025) by National<br>Aerotech |
| Since HT Blades Installed    | 1,082.8 hours (03/2010) by Dallas<br>Airmotive      | 1,235.8 hours (09/2008) by Pratt & Whitney |