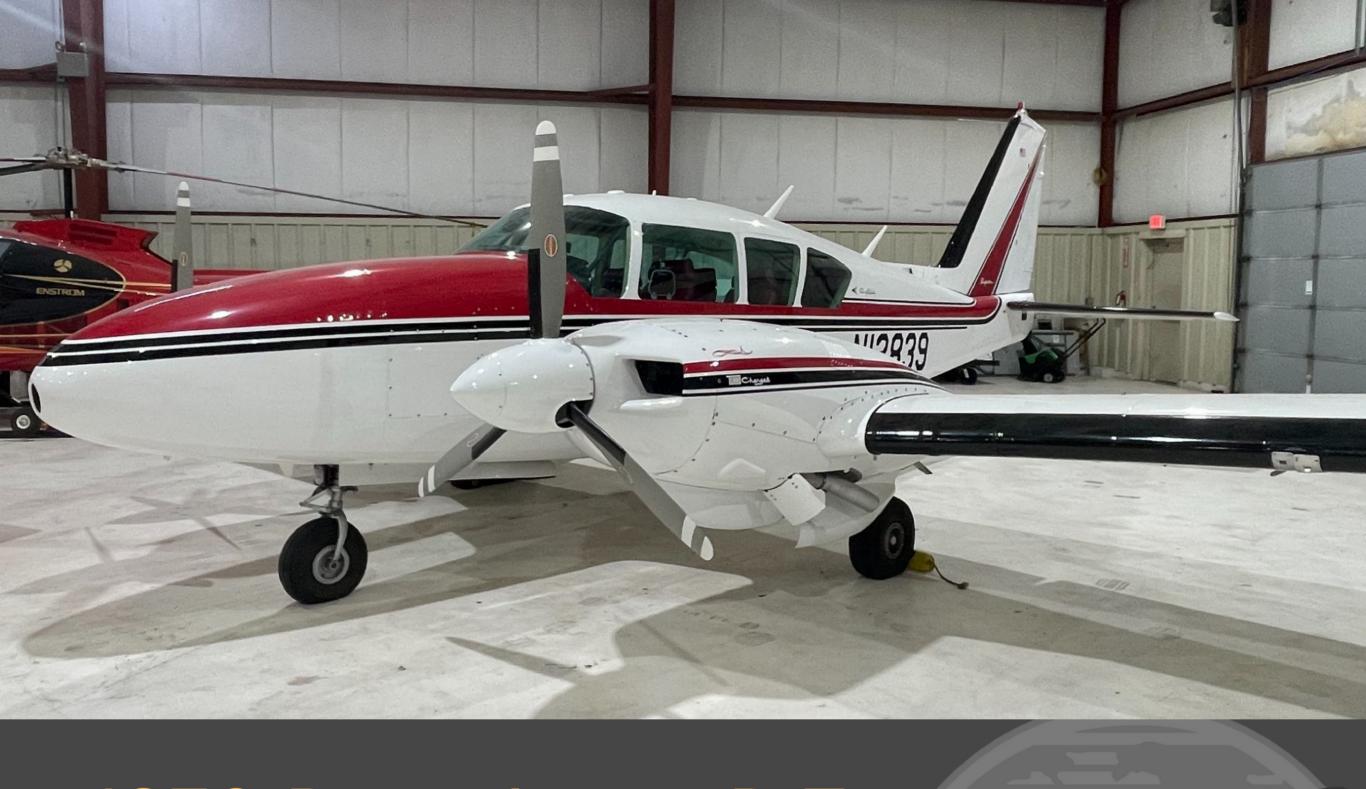

# 1970 PIPER AZTEC D TURBO

SERIAL NUMBER: 27-4480

Presented by RidgeAire, Inc.

#### AIRFRAME

This Aztec is an absolute show piece. Meticulously restored by a master craftsman, the level of detail and

| quality of work exceeds what even the factory could've achieved. Photos do not do this aircraft justice. This restoration was a true labor of love by a prior owner. |                                           |             |  |  |
|----------------------------------------------------------------------------------------------------------------------------------------------------------------------|-------------------------------------------|-------------|--|--|
| Registration                                                                                                                                                         | N13839                                    |             |  |  |
| Total Time                                                                                                                                                           | 2,564 hours                               |             |  |  |
| Useful Load                                                                                                                                                          |                                           |             |  |  |
| Notes                                                                                                                                                                | No known damage history; all logs present |             |  |  |
| ENGINES                                                                                                                                                              |                                           |             |  |  |
| Model                                                                                                                                                                | Lycoming TIO-540-C1A                      |             |  |  |
| Horsepower   TBO                                                                                                                                                     | 250hp   2,000 hours TBO                   |             |  |  |
|                                                                                                                                                                      | Left Hand                                 | Right Hand  |  |  |
| Serial Number                                                                                                                                                        | L-1532-61                                 | L-1533-61   |  |  |
| Total Time                                                                                                                                                           | 2,564 hours                               | 2,564 hours |  |  |
| Since Overhaul                                                                                                                                                       | 619.8 hours                               | 631.8 hours |  |  |