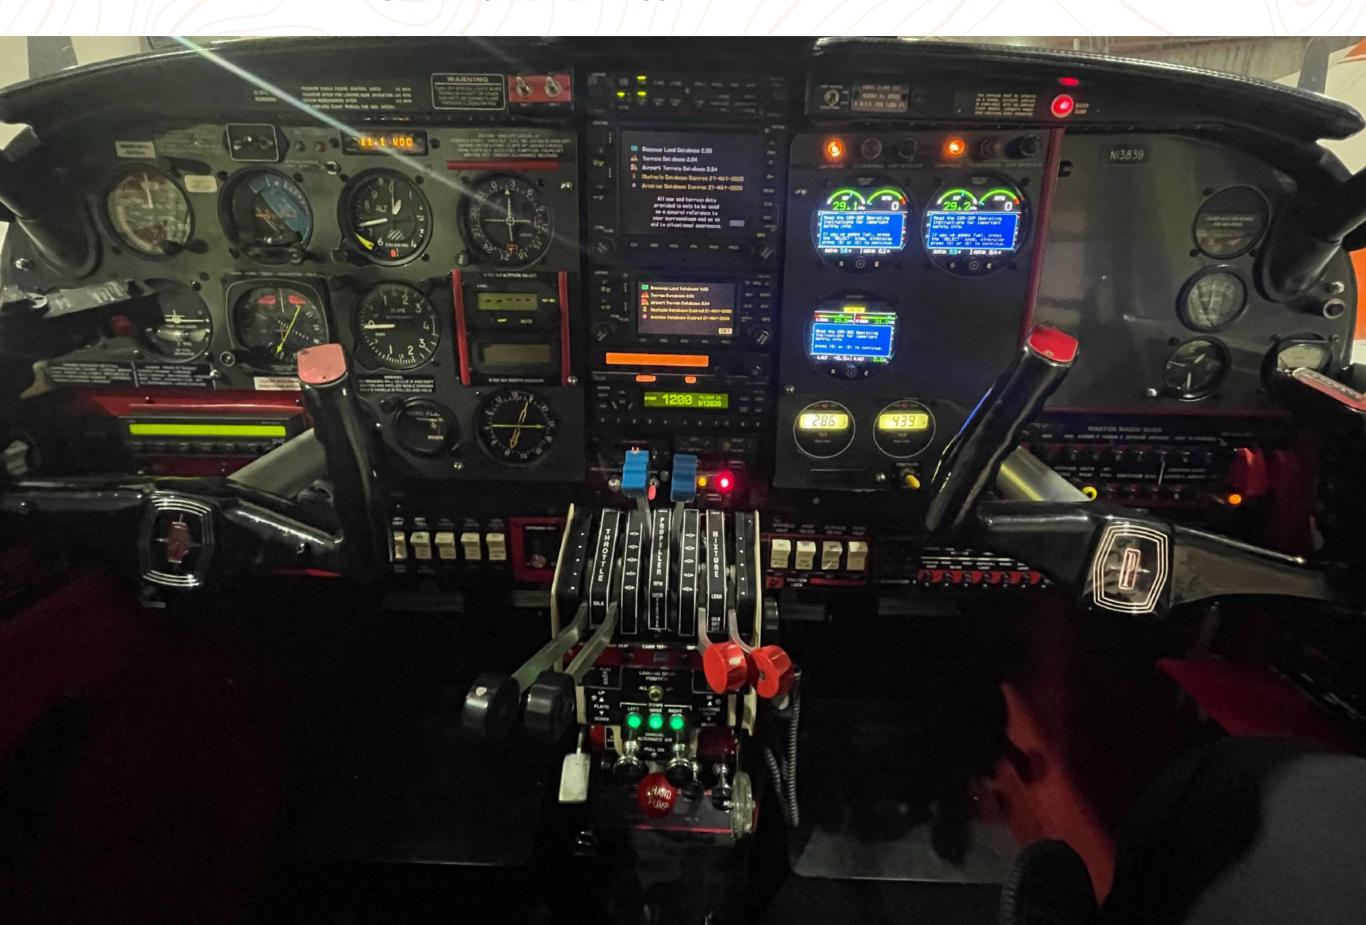

# 1970 PIPER PA-23-250 AZTEC D TURBO SERIAL NUMBER: 27-4480

| AVIONICS                                                                        |                                               |  |
|---------------------------------------------------------------------------------|-----------------------------------------------|--|
| During restoration a full, new panel was cut. All new lighting (no post lights) |                                               |  |
| Audio Panel                                                                     | Garmin GMA 340                                |  |
| GPS/NAV/COM 1                                                                   | Garmin GNS 530W                               |  |
| GPS/NAV/COM 2                                                                   | Garmin GNS 430W                               |  |
| COM 3                                                                           | Icom IC-A200                                  |  |
| Transponder                                                                     | Garmin GTX 330                                |  |
| Autopilot                                                                       | S-Tec System 55X w/ altitude select           |  |
| HSI                                                                             | KCS-55 (slaved - #1 NAV head)                 |  |
| Engine Instrument                                                               | Electronics International CGR-30C             |  |
| Premium Engine Instruments                                                      | Electronics International Dual CGR-30P        |  |
|                                                                                 | Digital T.I.T Guage                           |  |
| Professional Buttons on Pilot Yoke                                              | Go Around, Push-to-Talk, IDENT, Electric Trim |  |
|                                                                                 |                                               |  |
|                                                                                 |                                               |  |
|                                                                                 |                                               |  |
|                                                                                 |                                               |  |
|                                                                                 |                                               |  |
|                                                                                 |                                               |  |
|                                                                                 |                                               |  |
|                                                                                 |                                               |  |
|                                                                                 |                                               |  |
|                                                                                 |                                               |  |
|                                                                                 |                                               |  |