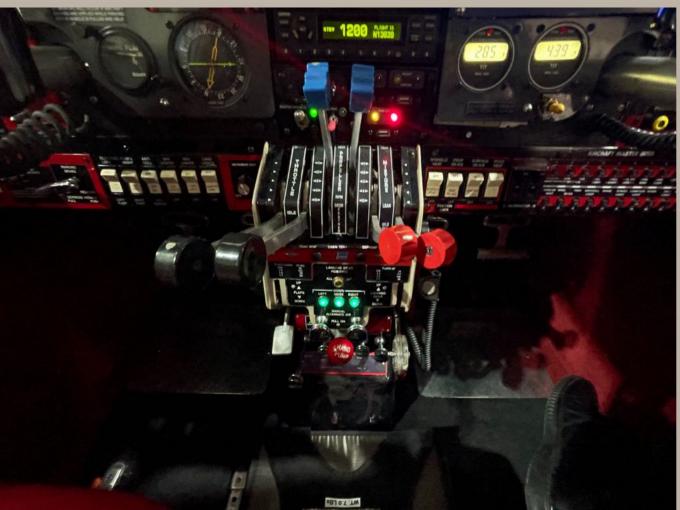

# 1970 PIPER PA-23-250 AZTEC D TURBO SERIAL NUMBER: 27-4480

| AVIONICS                                                                        |                                               |  |
|---------------------------------------------------------------------------------|-----------------------------------------------|--|
| During restoration a full, new panel was cut. All new lighting (no post lights) |                                               |  |
| Audio Panel                                                                     | Garmin GMA 340                                |  |
| GPS/NAV/COM 1                                                                   | Garmin GNS 530W                               |  |
| GPS/NAV/COM 2                                                                   | Garmin GNS 430W                               |  |
| COM 3                                                                           | Icom IC-A200                                  |  |
| Transponder                                                                     | Garmin GTX 330                                |  |
| Autopilot                                                                       | S-Tec System 55X w/ altitude select           |  |
| HSI                                                                             | KCS-55 (slaved - #1 NAV head)                 |  |
| Engine Instrument                                                               | Electronics International CGR-30C             |  |
| Premium Engine Instruments                                                      | Electronics International Dual CGR-30P        |  |
|                                                                                 | Digital T.I.T Guage                           |  |
| Professional Buttons on Pilot Yoke                                              | Go Around, Push-to-Talk, IDENT, Electric Trim |  |
|                                                                                 |                                               |  |
|                                                                                 |                                               |  |
|                                                                                 |                                               |  |
|                                                                                 |                                               |  |
|                                                                                 |                                               |  |
|                                                                                 |                                               |  |
|                                                                                 |                                               |  |
|                                                                                 |                                               |  |
|                                                                                 |                                               |  |
|                                                                                 |                                               |  |
|                                                                                 |                                               |  |