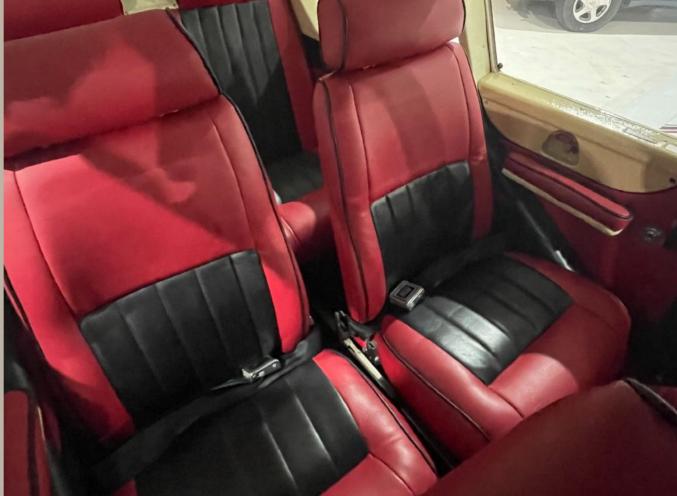

### 1970 PIPER PA-23-250 AZTEC D TURBO

SERIAL NUMBER: 27-4480

| INTERIOR         |  |
|------------------|--|
| Rating           |  |
| Completed        |  |
| Configuration    |  |
| Seating          |  |
|                  |  |
| EXTERIOR         |  |
| Rating           |  |
| Completed        |  |
| Primary Color    |  |
| Secondary Colors |  |
|                  |  |