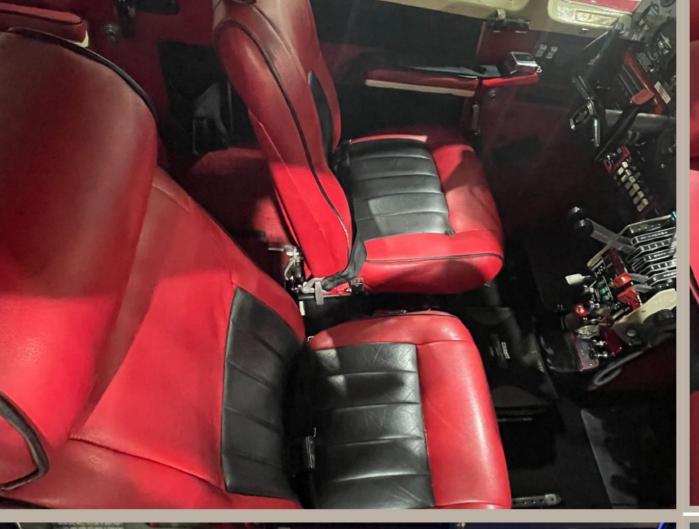

### 1970 PIPER PA-23-250 AZTEC D TURBO

SERIAL NUMBER: 27-4480

| INTERIOR         |  |
|------------------|--|
| Rating           |  |
| Completed        |  |
| Configuration    |  |
| Seating          |  |
|                  |  |
| EXTERIOR         |  |
| Rating           |  |
| Completed        |  |
| Primary Color    |  |
| Secondary Colors |  |
|                  |  |