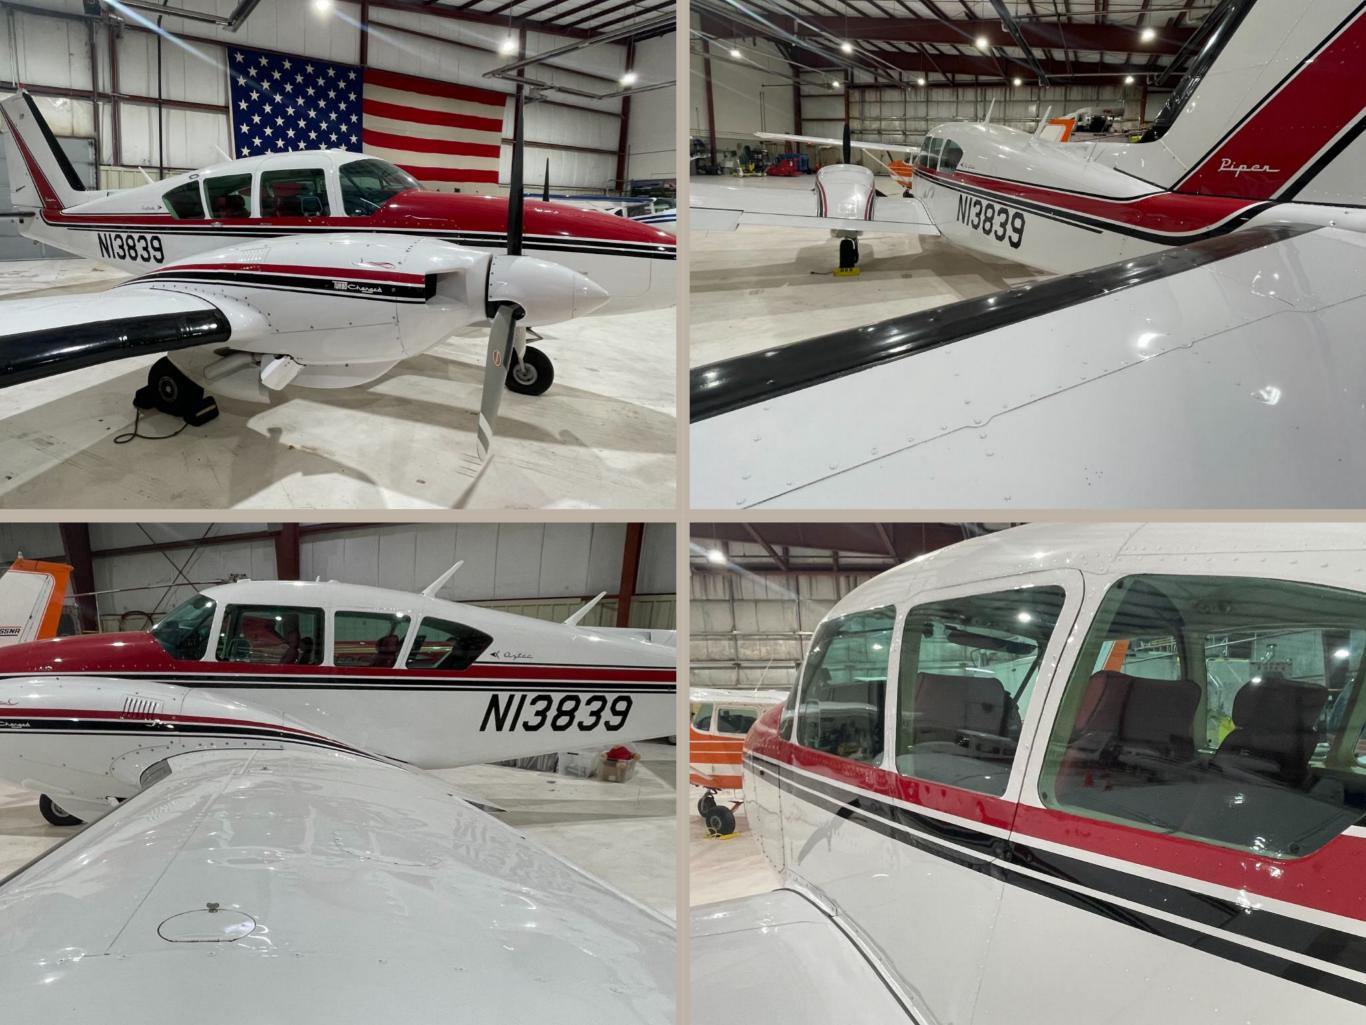

#### AIRFRAME

This Aztec is an absolute show piece. Meticulously restored by a master craftsman, the level of detail and

| quality of work exceeds what even the factory could've achieved. Photos do not do this aircraft justice. This restoration was a true labor of love by a prior owner. |                                           |             |  |  |
|----------------------------------------------------------------------------------------------------------------------------------------------------------------------|-------------------------------------------|-------------|--|--|
| Registration                                                                                                                                                         | N13839                                    |             |  |  |
| Total Time                                                                                                                                                           | 2,564 hours                               |             |  |  |
| Useful Load                                                                                                                                                          |                                           |             |  |  |
| Notes                                                                                                                                                                | No known damage history; all logs present |             |  |  |
| ENGINES                                                                                                                                                              |                                           |             |  |  |
| Model                                                                                                                                                                | Lycoming TIO-540-C1A                      |             |  |  |
| Horsepower   TBO                                                                                                                                                     | 250hp   2,000 hours TBO                   |             |  |  |
|                                                                                                                                                                      | Left Hand                                 | Right Hand  |  |  |
| Serial Number                                                                                                                                                        | L-1532-61                                 | L-1533-61   |  |  |
| Total Time                                                                                                                                                           | 2,564 hours                               | 2,564 hours |  |  |
| Since Overhaul                                                                                                                                                       | 619.8 hours                               | 631.8 hours |  |  |

### 1970 PIPER PA-23-250 AZTEC D TURBO

SERIAL NUMBER: 27-4480

| INTERIOR         |  |
|------------------|--|
| Rating           |  |
| Completed        |  |
| Configuration    |  |
| Seating          |  |
|                  |  |
| EXTERIOR         |  |
| Rating           |  |
| Completed        |  |
| Primary Color    |  |
| Secondary Colors |  |
|                  |  |