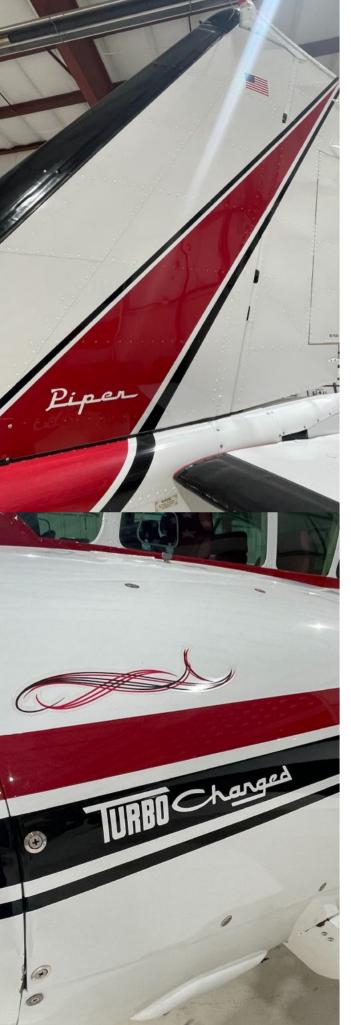

#### AIRFRAME

This Aztec is an absolute show piece. Meticulously restored by a master craftsman, the level of detail and

| quality of work exceeds what even the factory could've achieved. Photos do not do this aircraft justice. This restoration was a true labor of love by a prior owner. |                                           |             |  |  |
|----------------------------------------------------------------------------------------------------------------------------------------------------------------------|-------------------------------------------|-------------|--|--|
| Registration                                                                                                                                                         | N13839                                    |             |  |  |
| Total Time                                                                                                                                                           | 2,564 hours                               |             |  |  |
| Useful Load                                                                                                                                                          |                                           |             |  |  |
| Notes                                                                                                                                                                | No known damage history; all logs present |             |  |  |
| ENGINES                                                                                                                                                              |                                           |             |  |  |
| Model                                                                                                                                                                | Lycoming TIO-540-C1A                      |             |  |  |
| Horsepower   TBO                                                                                                                                                     | 250hp   2,000 hours TBO                   |             |  |  |
|                                                                                                                                                                      | Left Hand                                 | Right Hand  |  |  |
| Serial Number                                                                                                                                                        | L-1532-61                                 | L-1533-61   |  |  |
| Total Time                                                                                                                                                           | 2,564 hours                               | 2,564 hours |  |  |
| Since Overhaul                                                                                                                                                       | 619.8 hours                               | 631.8 hours |  |  |

### 1970 PIPER PA-23-250 AZTEC D TURBO

SERIAL NUMBER: 27-4480

| INTERIOR         |  |
|------------------|--|
| Rating           |  |
| Completed        |  |
| Configuration    |  |
| Seating          |  |
|                  |  |
| EXTERIOR         |  |
| Rating           |  |
| Completed        |  |
| Primary Color    |  |
| Secondary Colors |  |
|                  |  |