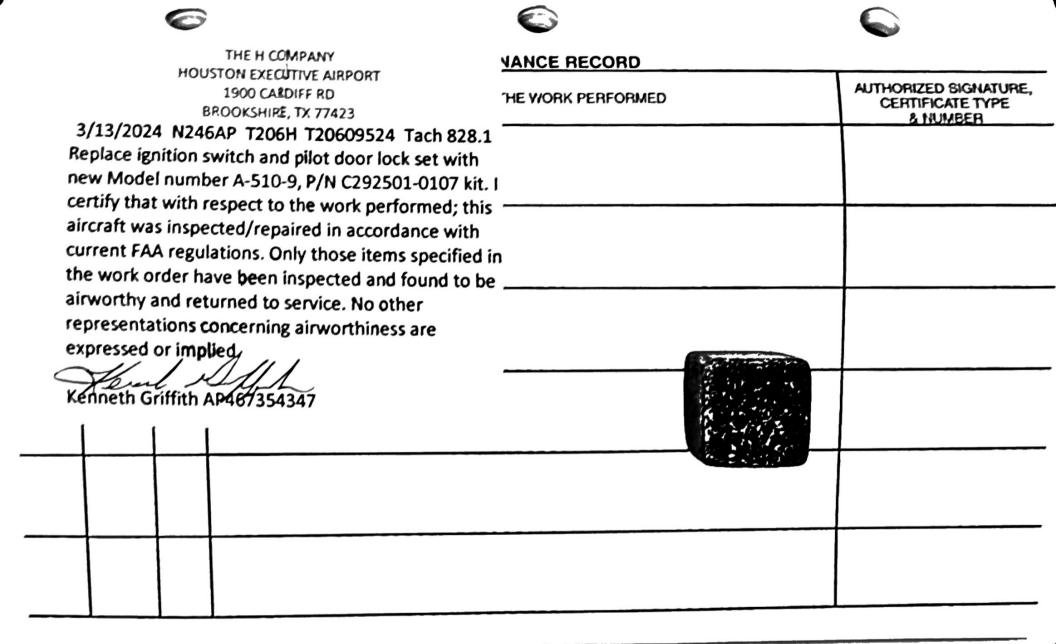

|                                                                                                                         | MAINTENANCE RECORD                                                                                                                  |                    |         |                    |                         |                       |                 |               |                  |                     |                    |     |
|-------------------------------------------------------------------------------------------------------------------------|-------------------------------------------------------------------------------------------------------------------------------------|--------------------|---------|--------------------|-------------------------|-----------------------|-----------------|---------------|------------------|---------------------|--------------------|-----|
| DATE TOTAL TIME IN SERVICE DESCRIPTION OF THE WORK PERFORMED AUTHORIZED SIGNATURE CERTIFICATE TYPE HOURS 10THS 8 NUMBER |                                                                                                                                     |                    |         |                    |                         |                       |                 |               |                  | FICATE TYPE         |                    |     |
|                                                                                                                         | Total A/C Total Engine Total Prop                                                                                                   |                    |         |                    |                         |                       |                 |               |                  |                     |                    |     |
| -                                                                                                                       |                                                                                                                                     | A/C Serial         |         | A/C Unit #         | #<br>N954GR             | Date<br>MAR 25, 2019  | City ID         | Hours<br>3.5  | 3                | 3.5                 | 3.5                |     |
|                                                                                                                         |                                                                                                                                     | T2060956           |         | 9564               |                         |                       | 10.             | Airwo         | rtiness Directi  | ves comply thro     | ugh <b>2019-06</b> |     |
|                                                                                                                         | ELTE                                                                                                                                | Battery expiration | n date  | OCT 2025           | •                       | Code ACS 238          |                 |               |                  |                     |                    |     |
|                                                                                                                         | The (                                                                                                                               | Garmin System      | Softwa  | are installed in t | his aircraft is 006-B   | 2501-07               | Garmin Syste    |               | 25BA2E13A        |                     |                    |     |
|                                                                                                                         |                                                                                                                                     | Total time in se   |         | 3.5                | Total Tac               | h Time 3.5            |                 | Hobbs Time    | 4.8              | 1                   |                    | l — |
| -                                                                                                                       |                                                                                                                                     |                    |         | E alam             | ental Type Certific     | ates Installed Pre-   | -Airworthy      |               |                  | 1                   |                    |     |
|                                                                                                                         | Airpia                                                                                                                              | ane is modified    | by ins  | taliation of AMS   | AFE Aviation Inflatat   | ole Restraint (AAIR)  | System per S    | TC # SA01700  | I.A.             |                     |                    |     |
|                                                                                                                         |                                                                                                                                     |                    |         |                    | - AIVI ALEADICE DOF     | NIL E NAULOJUVVI      |                 |               |                  |                     |                    | ł   |
|                                                                                                                         |                                                                                                                                     |                    |         |                    |                         |                       |                 | 21 193 and    | all mandatory ch | J<br>ances          |                    | - 1 |
|                                                                                                                         | This                                                                                                                                | aircraft has bee   | en inst | ected and foun     | id to be in compliance  | with the requirement  | nts of 14 CFR   | 21 105 and    | 3/8/201          | Q.                  |                    | l   |
| -                                                                                                                       | This a                                                                                                                              | ercraft is in comp | pliance | with 14CFR Part    | 91 413. The Static Pres | isure System was insp | ected and teste | ed On         | 3/0/201          |                     |                    |     |
|                                                                                                                         |                                                                                                                                     |                    |         | 254022635          | was inst                | sected and tested on  | n 3/8/          | 2019          |                  |                     |                    | . ! |
|                                                                                                                         | The                                                                                                                                 | Art Data Comp      | ter or  | d Altimeter(s) h   | have been inspected     | and tested and are in | n compliance    | with 14 CFR 9 | 1.217 and 91 41  | 1 to the aircraft's | maximum certifie   | °   |
|                                                                                                                         |                                                                                                                                     |                    |         |                    | Air Data Computer       | S/N 3KY00280          |                 |               |                  |                     |                    |     |
|                                                                                                                         | Atimeter(s) (R) N/A Date N/A and EL1 Certified and tested per 1401 (31.201(4)                                                       |                    |         |                    |                         |                       |                 |               |                  |                     |                    |     |
| _                                                                                                                       | - Albmeter(s) S/N (L) 516480 Date 1/8/2019                                                                                          |                    |         |                    |                         |                       |                 |               |                  |                     |                    |     |
|                                                                                                                         |                                                                                                                                     |                    |         | TOON AVEATO        | N INC Cadificate N      | PC-4 Date             | MAR 25. 2       | 2019          | 1                |                     |                    |     |
|                                                                                                                         | Work Performed by <u>TEXTRON AVIATION INC.</u> Certificate No. <u>PC-4</u> Date <u>MAR 25, 2019</u>                                 |                    |         |                    |                         |                       |                 |               |                  |                     |                    |     |
|                                                                                                                         | I certify that the above stated maintenance and/or inspection was performed in accordance  The next: Annual inspection will be due. |                    |         |                    |                         |                       |                 |               |                  |                     |                    |     |
|                                                                                                                         | with the current regulations of therederal Aviation Administration                                                                  |                    |         |                    |                         |                       |                 |               |                  |                     |                    |     |
| _                                                                                                                       | 1                                                                                                                                   | Work inspected     | by      | Rick C. Whi        | ulta                    |                       |                 |               | 1                | MAR 20              | 20                 |     |
|                                                                                                                         | 1                                                                                                                                   |                    |         | MICK C. MIN        | IA AV                   |                       |                 |               |                  |                     |                    | 1   |