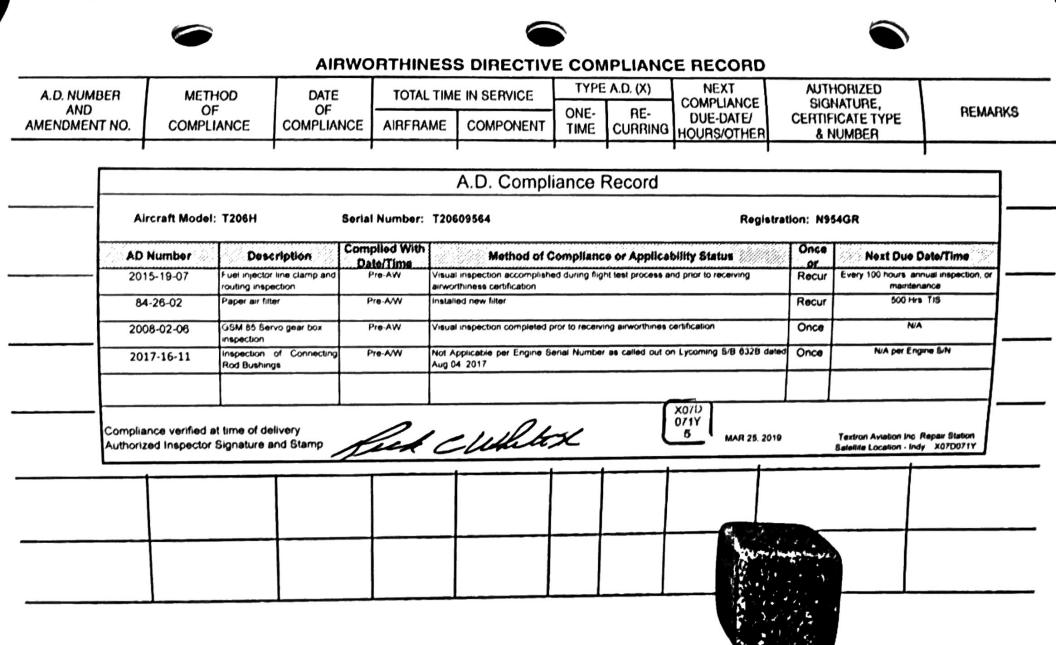

|                                                                                                                         | MAINTENANCE RECORD                                                                                                                  |                    |         |                    |                         |                       |                 |               |                  |                     |                    |     |
|-------------------------------------------------------------------------------------------------------------------------|-------------------------------------------------------------------------------------------------------------------------------------|--------------------|---------|--------------------|-------------------------|-----------------------|-----------------|---------------|------------------|---------------------|--------------------|-----|
| DATE TOTAL TIME IN SERVICE DESCRIPTION OF THE WORK PERFORMED AUTHORIZED SIGNATURE CERTIFICATE TYPE HOURS 10THS 8 NUMBER |                                                                                                                                     |                    |         |                    |                         |                       |                 |               |                  | FICATE TYPE         |                    |     |
|                                                                                                                         | Total A/C Total Engine Total Prop                                                                                                   |                    |         |                    |                         |                       |                 |               |                  |                     |                    |     |
| -                                                                                                                       |                                                                                                                                     | A/C Serial         |         | A/C Unit #         | #<br>N954GR             | Date<br>MAR 25, 2019  | City ID         | Hours<br>3.5  | 3                | 3.5                 | 3.5                |     |
|                                                                                                                         |                                                                                                                                     | T2060956           |         | 9564               |                         |                       | 10.             | Airwo         | rtiness Directi  | ves comply thro     | ugh <b>2019-06</b> |     |
|                                                                                                                         | ELTE                                                                                                                                | Battery expiration | n date  | OCT 2025           | •                       | Code ACS 238          |                 |               |                  |                     |                    |     |
|                                                                                                                         | The (                                                                                                                               | Garmin System      | Softwa  | are installed in t | his aircraft is 006-B   | 2501-07               | Garmin Syste    |               | 25BA2E13A        |                     |                    |     |
|                                                                                                                         |                                                                                                                                     | Total time in se   |         | 3.5                | Total Tac               | h Time 3.5            |                 | Hobbs Time    | 4.8              | 1                   |                    | l — |
| -                                                                                                                       |                                                                                                                                     |                    |         | E alam             | ental Type Certific     | ates Installed Pre-   | -Airworthy      |               |                  | 1                   |                    |     |
|                                                                                                                         | Airpia                                                                                                                              | ane is modified    | by ins  | taliation of AMS   | AFE Aviation Inflatat   | ole Restraint (AAIR)  | System per S    | TC # SA01700  | I.A.             |                     |                    |     |
|                                                                                                                         |                                                                                                                                     |                    |         |                    | - AIVI ALEADICE DOF     | NIL E NAULOJUVVI      |                 |               |                  |                     |                    | ł   |
|                                                                                                                         |                                                                                                                                     |                    |         |                    |                         |                       |                 | 21 193 and    | all mandatory ch | J<br>ances          |                    | - 1 |
|                                                                                                                         | This                                                                                                                                | aircraft has bee   | en inst | ected and foun     | id to be in compliance  | with the requirement  | nts of 14 CFR   | 21 105 and    | 3/8/201          | Q.                  |                    | l   |
| -                                                                                                                       | This a                                                                                                                              | ercraft is in comp | pliance | with 14CFR Part    | 91 413. The Static Pres | isure System was insp | ected and teste | ed On         | 3/0/201          |                     |                    |     |
|                                                                                                                         |                                                                                                                                     |                    |         | 254022635          | was inst                | sected and tested on  | n 3/8/          | 2019          |                  |                     |                    | . ! |
|                                                                                                                         | The                                                                                                                                 | Art Data Comp      | ter or  | d Altimeter(s) h   | have been inspected     | and tested and are in | n compliance    | with 14 CFR 9 | 1.217 and 91 41  | 1 to the aircraft's | maximum certifie   | °   |
|                                                                                                                         |                                                                                                                                     |                    |         |                    | Air Data Computer       | S/N 3KY00280          |                 |               |                  |                     |                    |     |
|                                                                                                                         | Atimeter(s) (R) N/A Date N/A and EL1 Certified and tested per 1401 (31.201(4)                                                       |                    |         |                    |                         |                       |                 |               |                  |                     |                    |     |
| _                                                                                                                       | - Albmeter(s) S/N (L) 516480 Date 1/8/2019                                                                                          |                    |         |                    |                         |                       |                 |               |                  |                     |                    |     |
|                                                                                                                         |                                                                                                                                     |                    |         | TOON AVEATO        | N INC Cadificate N      | PC-4 Date             | MAR 25. 2       | 2019          | 1                |                     |                    |     |
|                                                                                                                         | Work Performed by <u>TEXTRON AVIATION INC.</u> Certificate No. <u>PC-4</u> Date <u>MAR 25, 2019</u>                                 |                    |         |                    |                         |                       |                 |               |                  |                     |                    |     |
|                                                                                                                         | I certify that the above stated maintenance and/or inspection was performed in accordance  The next: Annual inspection will be due. |                    |         |                    |                         |                       |                 |               |                  |                     |                    |     |
|                                                                                                                         | with the current regulations of therederal Aviation Administration                                                                  |                    |         |                    |                         |                       |                 |               |                  |                     |                    |     |
| _                                                                                                                       | 1                                                                                                                                   | Work inspected     | by      | Rick C. Whi        | ulta                    |                       |                 |               | 1                | MAR 20              | 20                 |     |
|                                                                                                                         | 1                                                                                                                                   |                    |         | MICK C. MIN        | IA AV                   |                       |                 |               |                  |                     |                    | 1   |